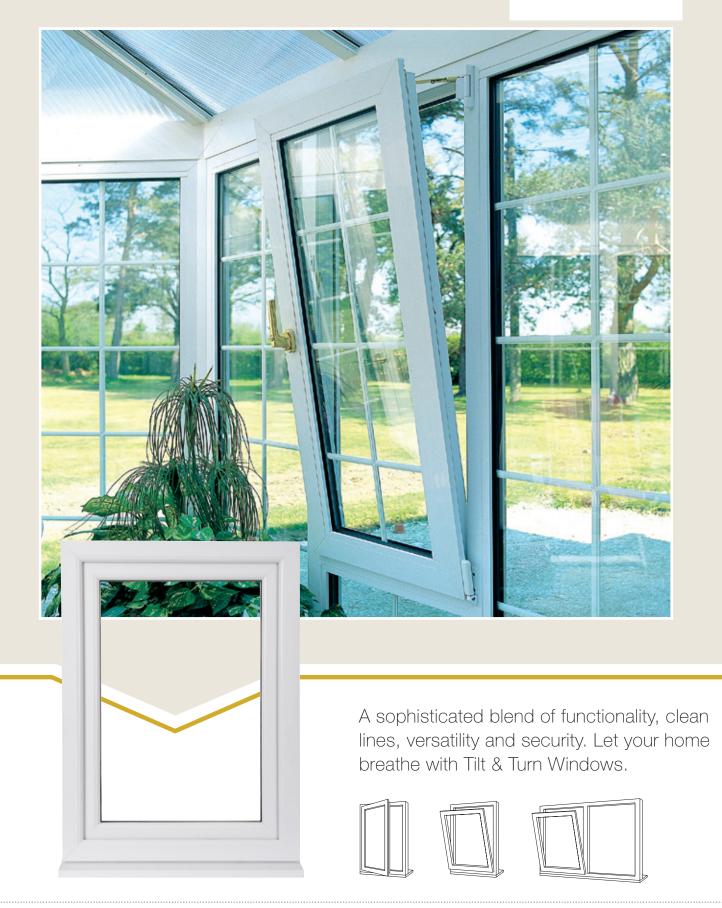

## Tilt & Turn Windows are an extremely versatile option for your home.

With one turn of the handle, the window can be tilted inwards, allowing a room to 'breathe' while still providing a barrier against the elements.

With the second turn, open fully inwards for maximum fresh air and a luxurious sense of space - seamlessly connecting you with the world outside. What's more, you can effortlessly clean the outside of the window, indoors.

Deceptively simple in appearance and operation, Tilt & Turn windows have no

outward-opening parts, maintaining the clean lines of your home whether tilted, opened or closed. Available in either Fully Sculptured or Bevelled with a range of glazing styles and a variety of woodgrain and colour options, there's a Tilt & Turn window to suit any home.

Boasting the same, superior energy and acoustic-insulation ratings of VEKA's other double and triple-glazed PVC-U window systems, Tilt & Turn windows from your local Network VEKA member can help to minimise outdoor noise and significantly reduce your heating bills.

Naturally, all Tilt & Turn windows come with the long-life, low-maintenance and insurance-backed guarantees you would expect from Network VEKA.

The design of your windows and doors has a big impact on the overall appearance of your home. Consider the age of the property and the style of its original windows – were they leaded or featured Georgian bars, for example? With Network VEKA you have the opportunity to retain such period features within the design of your modern, PVC-U replacement windows.