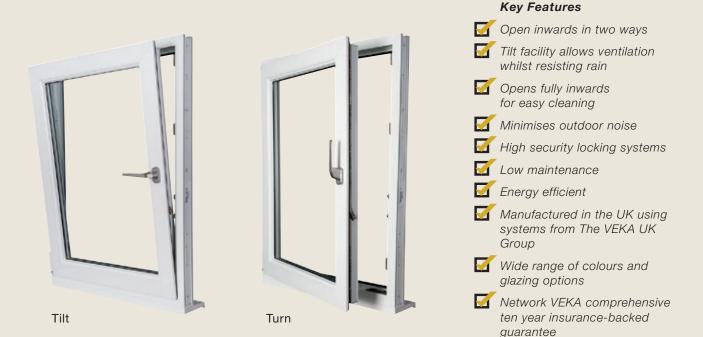

## Tilt & Turn Windows are an extremely versatile option for your home.

With one turn of the handle, the window can be tilted inwards, allowing a room to 'breathe' while still providing a barrier against the elements.

With the second turn, open fully inwards for maximum fresh air and a luxurious sense of space - seamlessly connecting you with the world outside. What's more, you can effortlessly clean the outside of the window, indoors.

Deceptively simple in appearance and operation, Tilt & Turn windows have no

outward-opening parts, maintaining the clean lines of your home whether tilted, opened or closed. Available in either Fully Sculptured or Bevelled with a range of glazing styles and a variety of woodgrain and colour options, there's a Tilt & Turn window to suit any home.

Boasting the same, superior energy and acoustic-insulation ratings of VEKA's other double and triple-glazed PVC-U window systems, Tilt & Turn windows from your local Network VEKA member can help to minimise outdoor noise and significantly reduce your heating bills.

Naturally, all Tilt & Turn windows come with the long-life, low-maintenance and insurance-backed guarantees you would expect from Network VEKA.

The design of your windows and doors has a big impact on the overall appearance of your home. Consider the age of the property and the style of its original windows – were they leaded or featured Georgian bars, for example? With Network VEKA you have the opportunity to retain such period features within the design of your modern, PVC-U replacement windows.