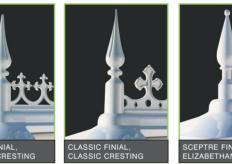

A choice of four different finials and five crestings allows you or your homeowner to personalise their conservatory.

Whichever style of cresting and finial combination chosen, rest assured the Ultraframe roof will be stylish and weatherproof.