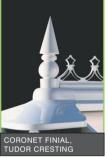

# Finials and Crestings

A choice of four different finials and five crestings allows you or your homeowner to personalise their conservatory.

Whichever style of cresting and finial combination chosen, rest assured the Ultraframe roof will be stylish and weatherproof.

### New Ball Finial - Low Profile