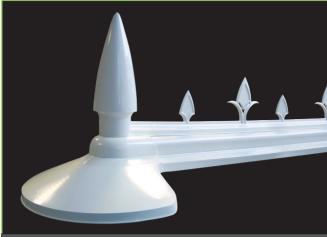

## features and benefits of the new Pikestaff finial and Renaissance cresting

- EASY RUN A streamlined body shape to help rainwater run off
- EASY FITTING The cresting simply snaps over the existing track on the extruded ridge body, making it easier to fit.
- EASY CLEAN PVC which stays clean longer and makes cleaning easier.

LOW PROFILE RIDGE