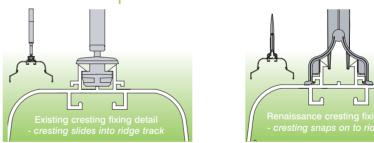

## features and benefits of the new Pikestaff finial and Renaissance cresting

- EASY RUN A streamlined body shape to help rainwater run off
- EASY FITTING The cresting simply snaps over the existing track on the extruded ridge body, making it easier to fit.
- EASY CLEAN PVC which stays clean longer and makes cleaning easier.