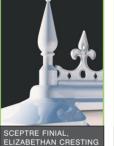

A choice of four different finials and five crestings allows you or your homeowner to personalise their conservatory.

Whichever style of cresting and finial combination chosen, rest assured the Ultraframe roof will be stylish and weatherproof.