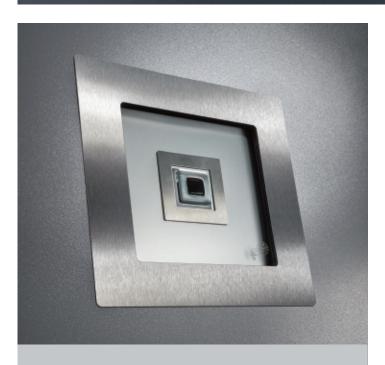

### Inox Glazing

The Inox Collection of contemporary doors combine the high-performance of a 'Links' smooth composite door, with finely grained 316 grade stainless steel glazing frames. Not only do they add a distinctive European flair, they also give a truly contemporary look and are guaranteed to keep their high shine and stunning looks for years to come.