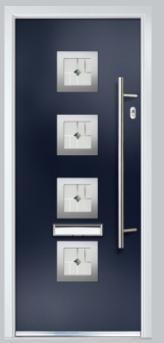

### lnox

Contemporary Collection

Door Style: Inox Barcelona
Door Colour: Royal Magenta
Decorative Glass: Quartz

Door Style: Inox Nice Door Colour: Slate Decorative Glass: Tahoe Black Door Style: Inox Nice Door Colour: Blue Decorative Glass: Roma Door Style: Inox Nice
Door Colour: Anthracite Grey
Decorative Glass: Etch Border

Boor Style: Inox Munich
Door Colour. Chartwell Green
Decorative Glass Glazed

Door Style: Inox Lyon
Door Colour. Anthracite Grey
Decorative Glass Etch Border

Decorative Glass Etch Border

Door Colour. Anthracite Grey
Decorative Glass Etch Border

Decorative Glass Etch Border

Door Colour. Anthracite Grey
Decorative Glass Etch Border

Decorative Glass Roma

Door Style: Inox Lyon
Door Colour. Monordust
Decorative Glass Roma

Door Style: Inox Lyon
Door Colour. Monordust
Decorative Glass Roma