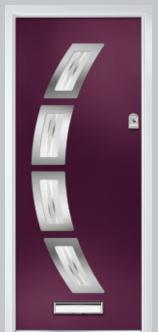

### Inox Glazing

The Inox Collection of contemporary doors combine the high-performance of a 'Links' smooth composite door, with finely grained 316 grade stainless steel glazing frames. Not only do they add a distinctive European flair, they also give a truly contemporary look and are guaranteed to keep their high shine and stunning looks for years to come.

### lnox

Contemporary Collection

Door Style: Inox Barcelona
Door Colour: Royal Magenta
Decorative Glass: Quartz

Door Style: Inox Nice Door Colour: Slate Decorative Glass: Tahoe Black Door Style: Inox Nice Door Colour: Blue Decorative Glass: Roma Door Style: Inox Nice
Door Colour: Anthracite Grey
Decorative Glass: Etch Border