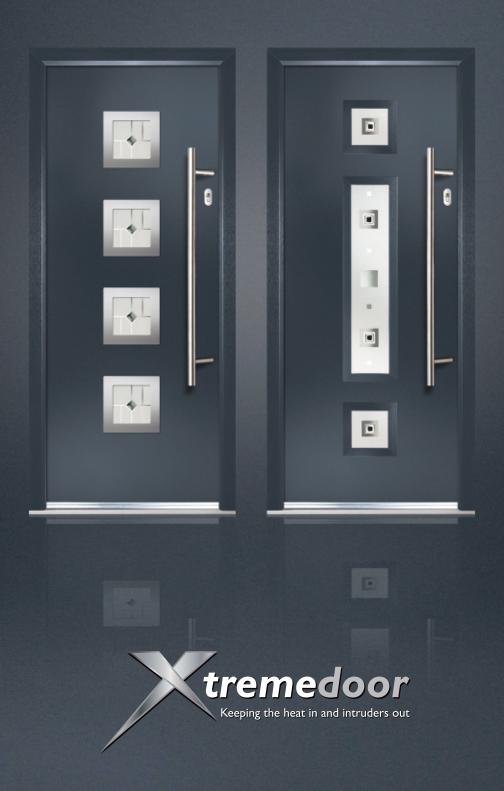

### Inox Glazing

The Inox Collection of contemporary doors combine the high-performance of a 'Links' smooth composite door, with finely grained 316 grade stainless steel glazing frames. Not only do they add a distinctive European flair, they also give a truly contemporary look and are guaranteed to keep their high shine and stunning looks for years to come.

### lnox

Contemporary Collection

Door Style: Inox Barcelona
Door Colour: Royal Magenta
Decorative Glass: Quartz

Door Style: Inox Nice Door Colour: Slate Decorative Glass: Tahoe Black Door Style: Inox Nice Door Colour: Blue Decorative Glass: Roma Door Style: Inox Nice
Door Colour: Anthracite Grey
Decorative Glass: Etch Border