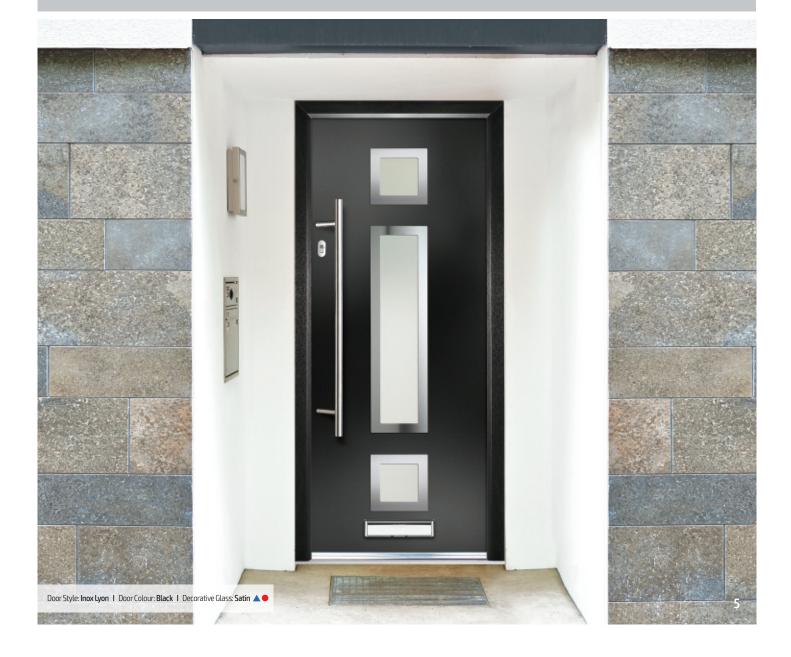

Boor Style: Inox Munich
Door Colour. Chartwell Green
Decorative Glass Glazed

Door Style: Inox Lyon
Door Colour. Anthracite Grey
Decorative Glass Etch Border

Decorative Glass Etch Border

Door Colour. Anthracite Grey
Decorative Glass Etch Border