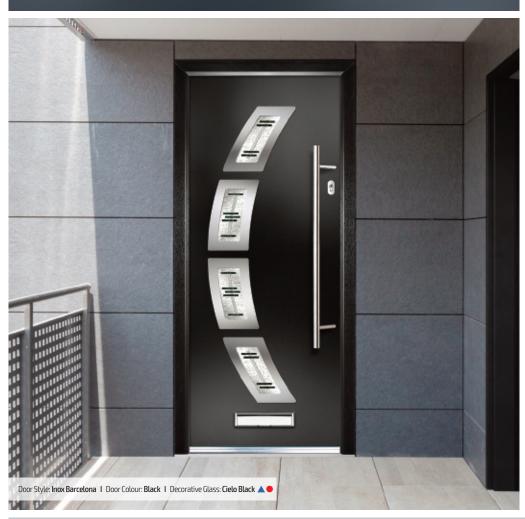

### lnox

Contemporary Collection

Door Style: Inox Barcelona
Door Colour: Royal Magenta
Decorative Glass: Quartz

Door Style: Inox Nice Door Colour: Slate Decorative Glass: Tahoe Black Door Style: Inox Nice Door Colour: Blue Decorative Glass: Roma Door Style: Inox Nice
Door Colour: Anthracite Grey
Decorative Glass: Etch Border