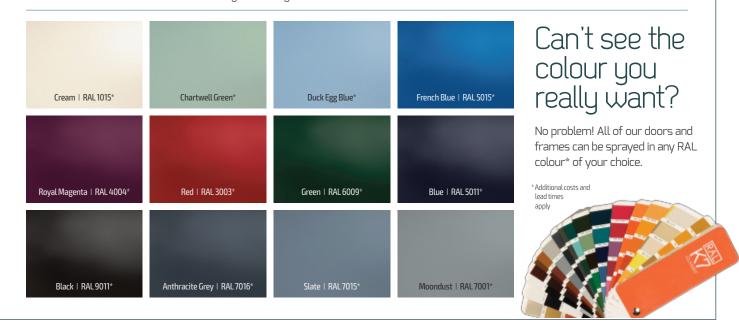

#### Door Colours

Doors are supplied with white internal colour as standard, however coloured both sides is available on request. RAL numbers are for reference only. Different materials will give different shade variations when painted with the same RAL. Foiled frames and door slabs may appear slightly different due to the nature of the materials and light reflecting from them.