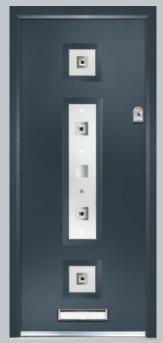

### lnox

Contemporary Collection

Door Style: Inox Barcelona
Door Colour: Royal Magenta
Decorative Glass: Quartz

Door Style: Inox Nice Door Colour: Slate Decorative Glass: Tahoe Black Door Style: Inox Nice Door Colour: Blue Decorative Glass: Roma Door Style: Inox Nice
Door Colour: Anthracite Grey
Decorative Glass: Etch Border