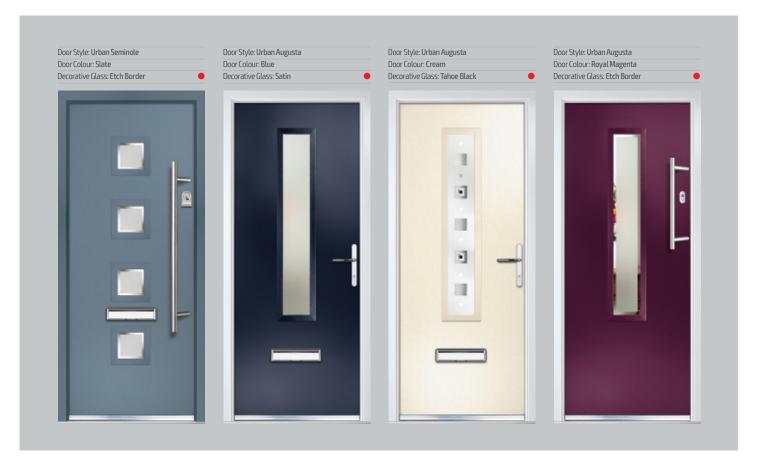

### **Urban Glazing**

The Urban Collection of contemporary doors is setting new standards in modern, upmarket entrances, allowing for a unique, clean and authentic style that's customised for each individual home. All styles use the unique 'Links' smooth composite door, which are glazed using a brand new contemporary chamfered cassette system with a colour-matched finish.

## Urban

Contemporary Collection

Door Style: Urban Vilamoura
Door Colour: Chartwell Green
Decorative Glass: Glazed

Door Style: Urban Vilamoura Door Colour: Anthracite Grey Decorative Glass: Tahoe Black Door Style: Urban Vilamoura Door Colour: Blue Decorative Glass: Satin Door Style: Urban Seminole Door Colour: Black Decorative Glass: Satin