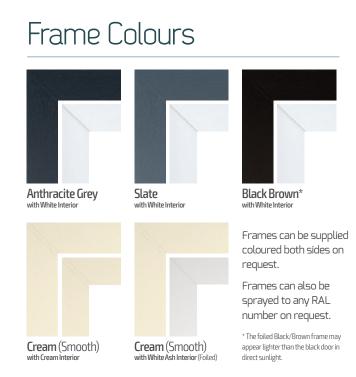

#### Door Colours

Doors are supplied with white internal colour as standard, however coloured both sides is available on request. RAL numbers are for reference only. Different materials will give different shade variations when painted with the same RAL. Foiled frames and door slabs may appear slightly different due to the nature of the materials and light reflecting from them.