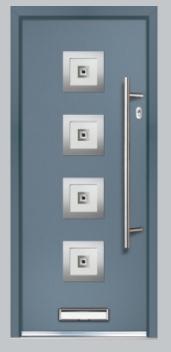

### **Urban Glazing**

The Urban Collection of contemporary doors is setting new standards in modern, upmarket entrances, allowing for a unique, clean and authentic style that's customised for each individual home. All styles use the unique 'Links' smooth composite door, which are glazed using a brand new contemporary chamfered cassette system with a colour-matched finish.

## Urban

Contemporary Collection

Door Style: Urban Vilamoura
Door Colour: Chartwell Green
Decorative Glass: Glazed

Door Style: Urban Vilamoura Door Colour: Anthracite Grey Decorative Glass: Tahoe Black Door Style: Urban Vilamoura Door Colour: Blue Decorative Glass: Satin Door Style: Urban Seminole Door Colour: Black Decorative Glass: Satin