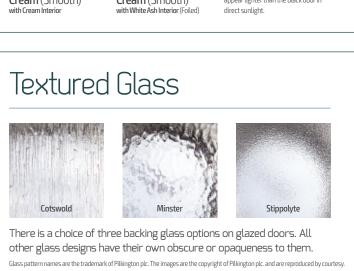

#### Key to Glazing Icons

- These doors are our Triple Glazed options.
- Obscure glass choice not required.
- Glazed These have an option of a Textured Glass finish. See page 3.

All images portrayed in this brochure should not be reproduced without specific written permission from the manufacturer. Images, designs and colours are for illustrative purposes only and are only as accurate as the printing process allows.