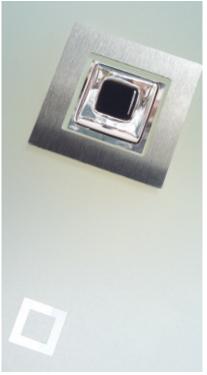

### Inox Glazing

The Inox Collection of contemporary doors combine the high-performance of a 'Links' smooth composite door, with finely grained 316 grade stainless steel glazing frames. Not only do they add a distinctive European flair, they also give a truly contemporary look and are guaranteed to keep their high shine and stunning looks for years to come.

### lnox

Contemporary Collection

Door Style: Inox Barcelona
Door Colour: Royal Magenta
Decorative Glass: Quartz

Door Style: Inox Nice Door Colour: Slate Decorative Glass: Tahoe Black Door Style: Inox Nice Door Colour: Blue Decorative Glass: Roma Door Style: Inox Nice
Door Colour: Anthracite Grey
Decorative Glass: Etch Border