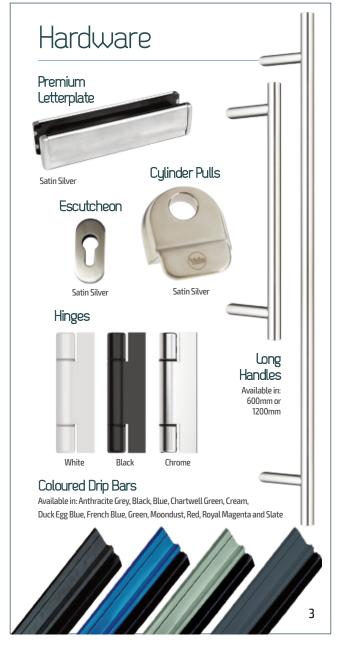

strative purposes only and are only as accurate as the printing process allows.

All information within this brochure is provided for guidance only and is given in good faith, but without warranty or guarantee of any kind, whether implied or expressed. Our policy is to continually improve products, therefore methods, materials and changes of specification may be made from time to time without prior notice.

#### Door Colours

Doors are supplied with white internal colour as standard, however coloured both sides is available on request. RAL numbers are for reference only. Different materials will give different shade variations when painted with the same RAL. Foiled frames and door slabs may appear slightly different due to the nature of the materials and light reflecting from them.









### lnox

Contemporary Collection







Door Style: Inox Barcelona
Door Colour: Royal Magenta
Decorative Glass: Quartz

Door Style: Inox Nice Door Colour: Slate Decorative Glass: Tahoe Black Door Style: Inox Nice Door Colour: Blue Decorative Glass: Roma Door Style: Inox Nice
Door Colour: Anthracite Grey
Decorative Glass: Etch Border









Boor Style: Inox Munich
Door Colour. Chartwell Green
Decorative Glass Glazed

Door Style: Inox Lyon
Door Colour. Anthracite Grey
Decorative Glass Etch Border

Decorative Glass Etch Border

Door Colour. Anthracite Grey
Decorative Glass Etch Border

Decorative Glass Etch Border

Door Colour. Anthracite Grey
Decorative Glass Etch Border

Decorative Glass Roma

Door Style: Inox Lyon
Door Colour. Monordust
Decorative Glass Roma

Door Style: Inox Lyon
Doo