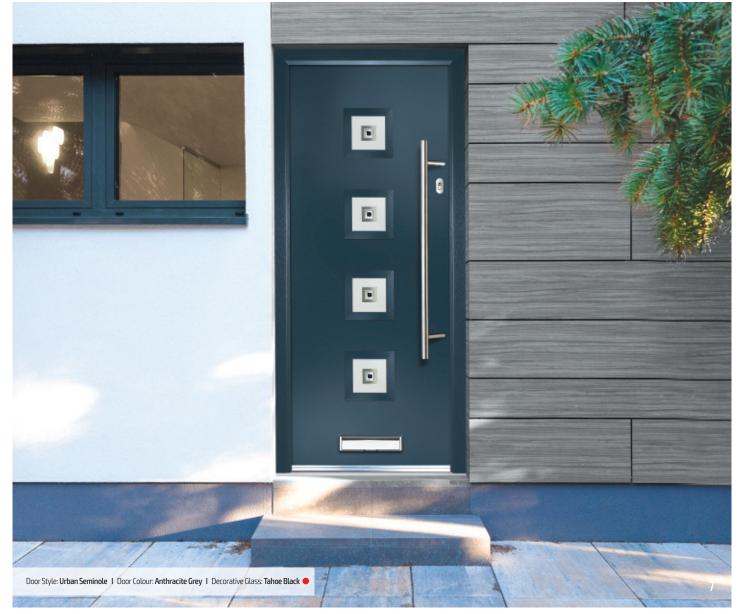

### **Urban Glazing**

The Urban Collection of contemporary doors is setting new standards in modern, upmarket entrances, allowing for a unique, clean and authentic style that's customised for each individual home. All styles use the unique 'Links' smooth composite door, which are glazed using a brand new contemporary chamfered cassette system with a colour-matched finish.

## Urban

Contemporary Collection

Door Style: Urban Vilamoura
Door Colour: Chartwell Green
Decorative Glass: Glazed

Door Style: Urban Vilamoura Door Colour: Anthracite Grey Decorative Glass: Tahoe Black Door Style: Urban Vilamoura Door Colour: Blue Decorative Glass: Satin Door Style: Urban Seminole Door Colour: Black Decorative Glass: Satin