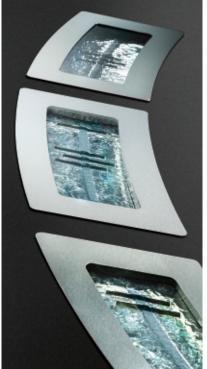

### Inox Glazing

The Inox Collection of contemporary doors combine the high-performance of a 'Links' smooth composite door, with finely grained 316 grade stainless steel glazing frames. Not only do they add a distinctive European flair, they also give a truly contemporary look and are guaranteed to keep their high shine and stunning looks for years to come.

### lnox

Contemporary Collection

Door Style: Inox Barcelona
Door Colour: Royal Magenta
Decorative Glass: Quartz

Door Style: Inox Nice Door Colour: Slate Decorative Glass: Tahoe Black Door Style: Inox Nice Door Colour: Blue Decorative Glass: Roma Door Style: Inox Nice
Door Colour: Anthracite Grey
Decorative Glass: Etch Border