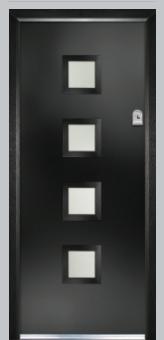

### Inox Glazing

The Inox Collection of contemporary doors combine the high-performance of a 'Links' smooth composite door, with finely grained 316 grade stainless steel glazing frames. Not only do they add a distinctive European flair, they also give a truly contemporary look and are guaranteed to keep their high shine and stunning looks for years to come.

### lnox

Contemporary Collection

Door Style: Inox Barcelona
Door Colour: Royal Magenta
Decorative Glass: Quartz

Door Style: Inox Nice Door Colour: Slate Decorative Glass: Tahoe Black Door Style: Inox Nice Door Colour: Blue Decorative Glass: Roma Door Style: Inox Nice
Door Colour: Anthracite Grey
Decorative Glass: Etch Border