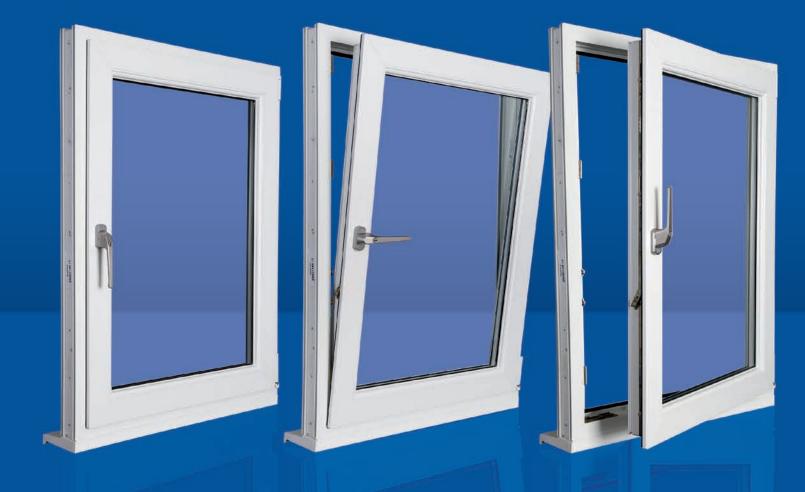

# ...Quality windows needn't cost the earth

The Infinity System features classic bevelled good looks to suit any style of property and is available in white. The virgin top skin ensures a perfect exterior finish which is 100% quality and colour compatible with the Matrix 70 suite of profiles.

virgin skin ensures perfect aesthetics