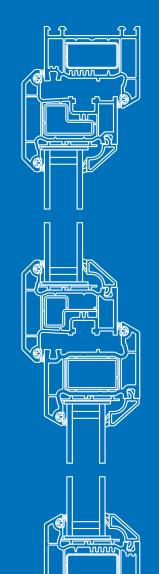

## **Recycled Specification**

The Infinity system is designed in such a way that all recycled material is totally encapsulated within virgin raw material, ensuring the perfect surface finish that all VEKA window system are renowned for.

virgin skin ensures perfect aesthetics