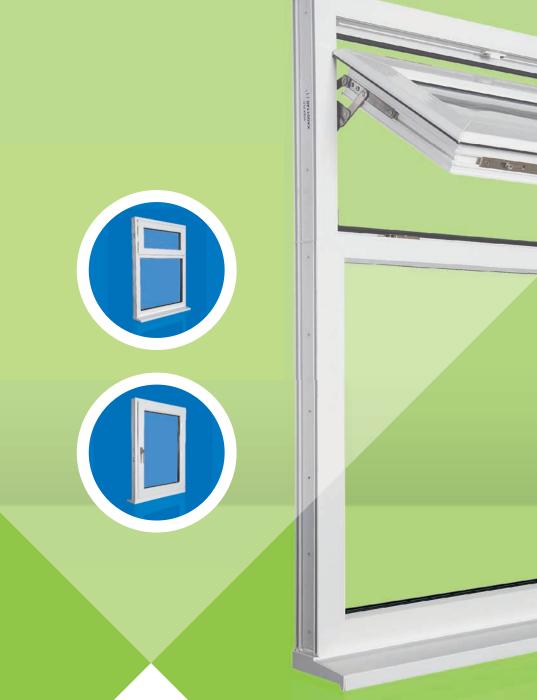

### The choice of homeowners:

A wide choice of window styles plus the knowledge that new windows needn't cost the Earth.....

# ...Quality windows needn't cost the earth

The Infinity System features classic bevelled good looks to suit any style of property and is available in white. The virgin top skin ensures a perfect exterior finish which is 100% quality and colour compatible with the Matrix 70 suite of profiles.