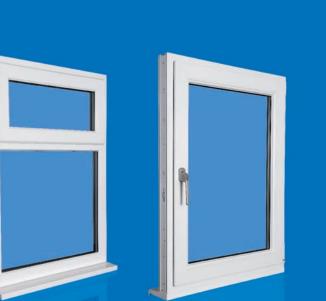

# ...Quality windows needn't cost the earth

The Infinity System features classic bevelled good looks to suit any style of property and is available in white. The virgin top skin ensures a perfect exterior finish which is 100% quality and colour compatible with the Matrix 70 suite of profiles.