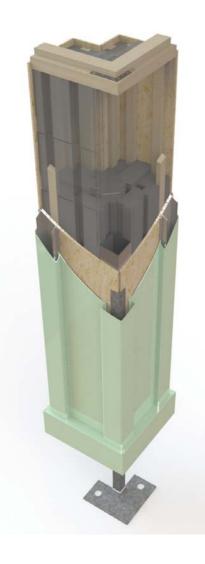

saving a number of days in on-site build time.

• Because there is no requirement for Building Regulations, you'll be

By using only the finest quality materials on the internal specification, your Loggia will possess an inner strength and solidity which will last for years and years. Loggia full height columns - depending on locality - feature additional structural steelwork and are anchored to the foundations for absolute structural integrity, making it 4 times stiffer than a conventional conservatory. What's more, you'll also find that Ultraframe retailers usually offer an exclusive ten year guarantee.

Loggia corner columns follow those same guiding principles, possessing a core strength which delivers real rigidity and durability.

Whichever design option you choose, our total commitment to quality and engineering excellence will ensure that your Loggia will last and last:

With columns designed for either full height glazing panels or to sit on a low wall, you can achieve exactly the style of Loggia you desire.

- Loggia columns are superinsulated and precision engineered, with a U-value of only 0.15W/m<sup>20</sup>C, making them twice as efficient as a normal insulated cavity wall and 10 times more effective than typical window glazing.
- The design of the columns allows for seamless integration of side windows and doors and masonry elements.
- Internally, Loggia's construction is just like a real room, with a plastered finish just like traditional masonry.
- With a range of options available, you can achieve exactly the style of Loggia you want. Available in either large or small sizes to suit your building, there is also the option to mix or match to suit your chosen design.

- Columns can be sited in a number of places around the perimeter – at 90 degree external corners, inbetween frames, either side of door openings or at the abutment to your property.
- Columns that sit next to the existing wall (abutment columns) have an integrated hidden 'pocket' where a rainwater pipe can be concealed to drain the roof. Much better than having a wall-mounted rainwater pipe, which can be unsightly.
- Additional detailing is available at the base of the full height Loggia columns, with a range of options to personalise your new living space and harmonise with your pathways and landscaping.
- With Loggia, nothing is left to chance. On the 90 degree corner columns, we input your postcode on our sophisticated analysis software U-design. This then calculates if additional structural support is needed and if so, seamlessly adds enhanced support: a) where the column integrates with the foundations and b) when items such as bi-folding doors are integrated.
- Loggia full height columns

   depending on locality feature traditional structural steelwork and are anchored to the foundations for absolute structural integrity, it is more robust than a conservatory.