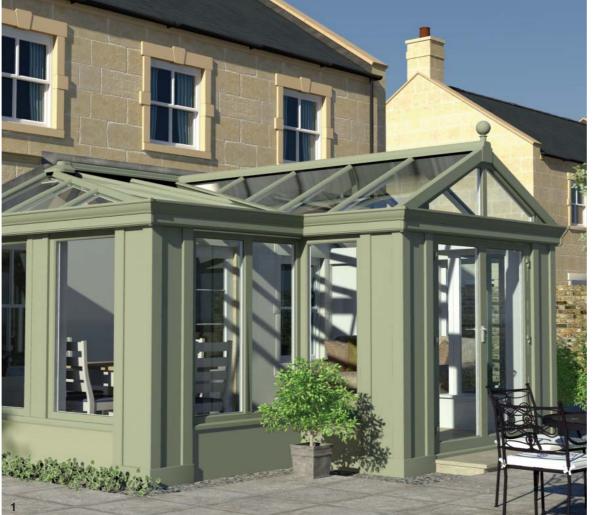

Prepare to see your home in a completely new light. The light of Loggia.

With its immaculate glazing and reassuringly robust plastered walls, Loggia offers the style and solidity of a well-crafted extension.

#### Beautiful isn't it?

The idea that you can take the design concept behind the traditional conservatory and spectacularly reinvent it.

At Ultraframe, we're renowned for transforming light and space in all kinds of homes. And now, we're about to transform your lifestyle as never before, with a design inspired by the Italian Renaissance.

And now, we've channelled all that expertise into developing a unique design which can be personalised to your individual lifestyle and budget.

From its supremely well-crafted roof to the immaculate glazing and solidly reassuring plastered walls, this is design innovation taken to a whole new level.

#### Whatever your visual preferences, Loggia will more than measure up to your expectations.

It combines elements of light and sky with the solidity of corner columns possessing real inner core strength, plus internal plastered walls and ceilings, to create a 'real room' feel. (Just like having a new extension for substantially less money).