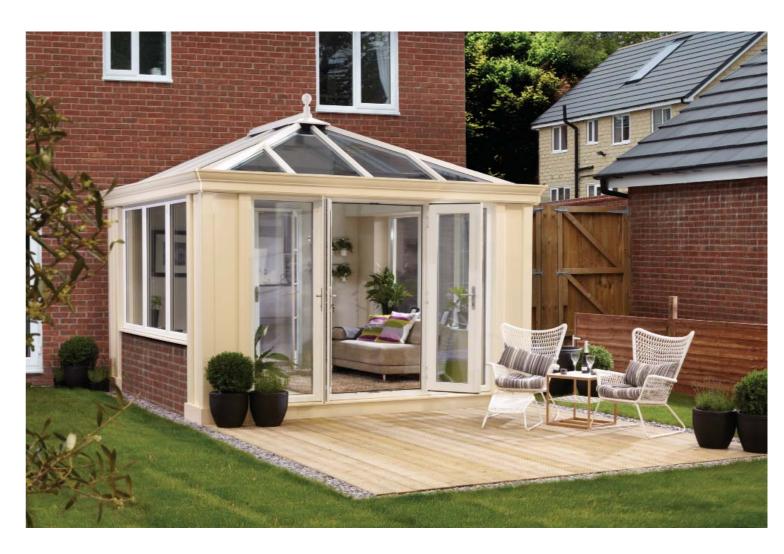

Prepare to see your home in a completely new light. The light of Loggia.

With its immaculate glazing and reassuringly robust plastered walls, Loggia offers the style and solidity of a well-crafted extension.

#### Beautiful isn't it?

The idea that you can take the design concept behind the traditional conservatory and spectacularly reinvent it.

At Ultraframe, we're renowned for transforming light and space in all kinds of homes. And now, we're about to transform your lifestyle as never before, with a design inspired by the Italian Renaissance.

And now, we've channelled all that expertise into developing a unique design which can be personalised to your individual lifestyle and budget.

From its supremely well-crafted roof to the immaculate glazing and solidly reassuring plastered walls, this is design innovation taken to a whole new level.

#### Whatever your visual preferences, Loggia will more than measure up to your expectations.

It combines elements of light and sky with the solidity of corner columns possessing real inner core strength, plus internal plastered walls and ceilings, to create a 'real room' feel. (Just like having a new extension for substantially less money).