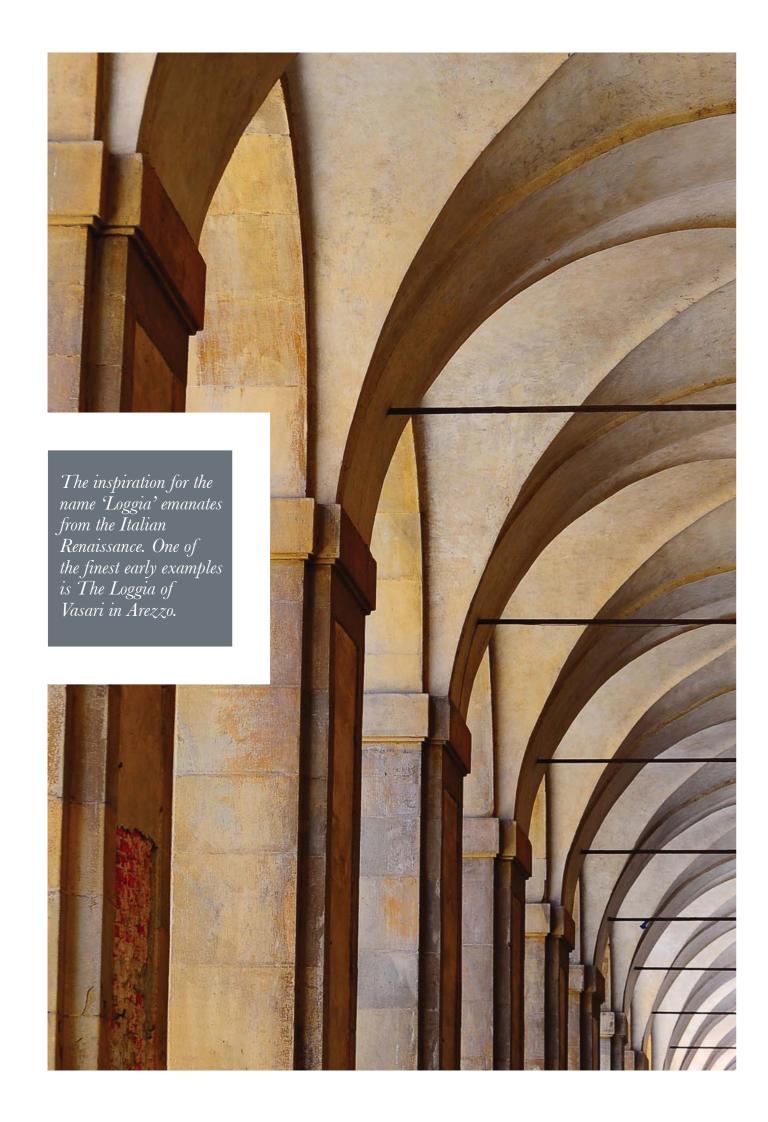

### Italian INSPIRATION. British INNOVATION.

The Duomo (Florence Cathedral), Brunelleschi's masterpiece of structural design and engineering. You've dreamt about it. You've visualised just how much a conservatory could enhance your home and your quality of life. And now, we'd like to open your mind to a whole new possibility. The possibility of Loggia, from Ultraframe.