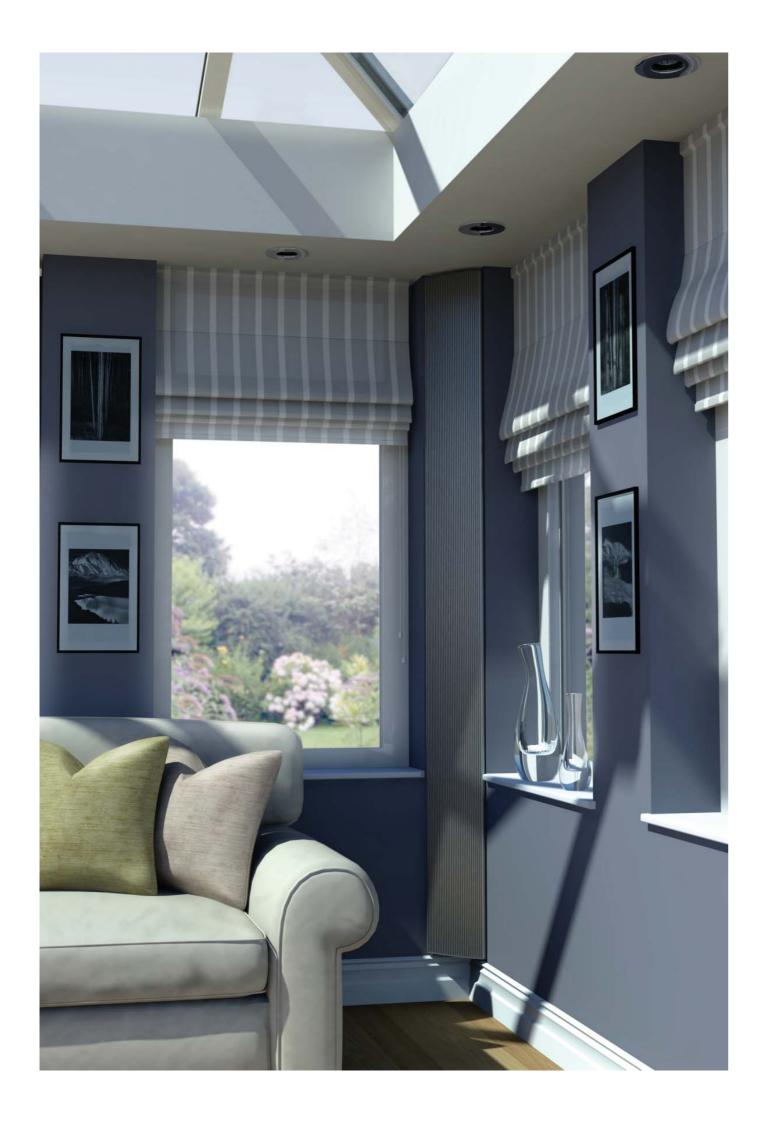

Prepare to see your home in a completely new light. The light of Loggia.

With its immaculate glazing and reassuringly robust plastered walls, Loggia offers the style and solidity of a well-crafted extension.

And now, we've channelled all that expertise into developing a unique design which can be personalised to your individual lifestyle and budget.

From its supremely well-crafted roof to the immaculate glazing and solidly reassuring plastered walls, this is design innovation taken to a whole new level.

#### Whatever your visual preferences, Loggia will more than measure up to your expectations.

It combines elements of light and sky with the solidity of corner columns possessing real inner core strength, plus internal plastered walls and ceilings, to create a 'real room' feel. (Just like having a new extension for substantially less money).

#### Let's take a look at the intrinsic qualities of Loggia.

As you'd expect, Loggia bathes you in an abundance of light from the sky just like a conservatory, but then combines this with the reassuring strength of solidly constructed plastered walls.

This makes it far more substantial than a conservatory or orangery, giving you a 'real room' living space, just like an extension. What's more, it's a room you can live in all year round, thanks to Loggia's unique optional radiant heating system.