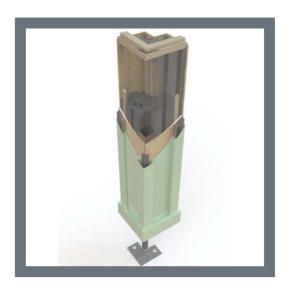

saving a number of days in on-site build time.

• Because there is no requirement for Building Regulations, you'll be

By using only the finest quality materials on the internal specification, your Loggia will possess an inner strength and solidity which will last for years and years. Loggia full height columns - depending on locality - feature additional structural steelwork and are anchored to the foundations for absolute structural integrity, making it 4 times stiffer than a conventional conservatory. What's more, you'll also find that Ultraframe retailers usually offer an exclusive ten year guarantee.

- The columns offer the flexibility of various siting options, integrating glazing and plastering perfectly and creating a well – constructed extension that will add considerable value to your home.
- The Loggia columns are super

   insulated with a core of Styropor carbon-enriched EPS, giving you exceptional insulation performance and strength.
- Because ten times more heat will escape through a window than through a Loggia column, its thermal performance is singularly impressive. On a 4 column Loggia, heating costs are less than half that of a standard conservatory, and on a 7 column Building Regulation-compliant Loggia, costs are reduced by almost two thirds.
- By using columns instead of awkward-to-build brick piers, site installation is vastly speeded up, saving a number of days in on-site build time.
- Because there is no requirement fo Building Regulations, you'll be enjoying your new Loggia lifestyle far sooner than you expect.

Loggia corner columns follow those same guiding principles, possessing a core strength which delivers real rigidity and durability.

Whichever design option you choose, our total commitment to quality and engineering excellence will ensure that your Loggia will last and last:

With columns designed for either full height glazing panels or to sit on a low wall, you can achieve exactly the style of Loggia you desire.

- Loggia columns are superinsulated and precision engineered, with a U-value of only 0.15W/m<sup>20</sup>C, making them twice as efficient as a normal insulated cavity wall and 10 times more effective than typical window glazing.
- The design of the columns allows for seamless integration of side windows and doors and masonry elements.
- Internally, Loggia's construction is just like a real room, with a plastered finish just like traditional masonry.
- With a range of options available, you can achieve exactly the style of Loggia you want. Available in either large or small sizes to suit your building, there is also the option to mix or match to suit your chosen design.