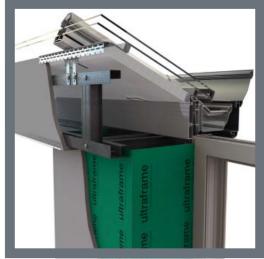

saving a number of days in on-site build time.

• Because there is no requirement for Building Regulations, you'll be

By using only the finest quality materials on the internal specification, your Loggia will possess an inner strength and solidity which will last for years and years. Loggia full height columns - depending on locality - feature additional structural steelwork and are anchored to the foundations for absolute structural integrity, making it 4 times stiffer than a conventional conservatory. What's more, you'll also find that Ultraframe retailers usually offer an exclusive ten year guarantee.

At Ultraframe, we never compromise on quality so you can be sure that every element will be superbly crafted to the highest standards.

From the super-insulated columns encased with durable powder-coated coloured aluminium panels, to the Ultraframe Classic glazed roof and the impressive internal perimeter ceiling, Loggia offers exceptional design and durability.

All of these elements are created off-site in our purpose-built facility to ensure precise tolerances and consistent quality. These are then combined with solid foundations and premium quality windows and doors from your chosen Logia retailer to complete the picture.