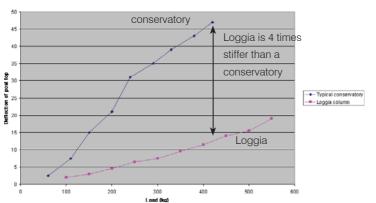

saving a number of days in on-site build time.

• Because there is no requirement for Building Regulations, you'll be

By using only the finest quality materials on the internal specification, your Loggia will possess an inner strength and solidity which will last for years and years. Loggia full height columns - depending on locality - feature additional structural steelwork and are anchored to the foundations for absolute structural integrity, making it 4 times stiffer than a conventional conservatory. What's more, you'll also find that Ultraframe retailers usually offer an exclusive ten year guarantee.

What's more, Loggia also reduces the 'racking' effect of wind, being four times stiffer than a standard conservatory.

As the system designer and manufacturer of Loggia, we operate through an exensive Ultraframe retailer network, all of whom are highly skilled in understanding your requirements, advising on Loggia compatibility and making building recommendations.