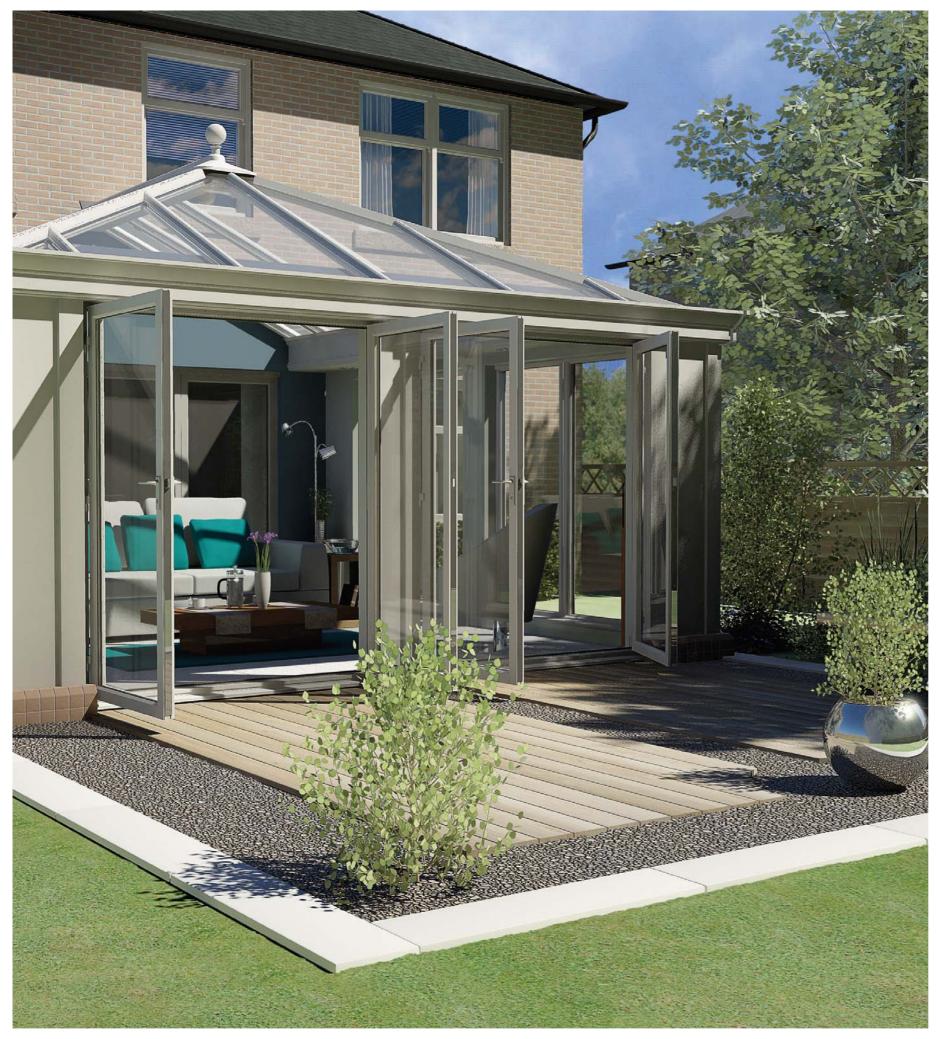

Whether your home is modern The structural design options present you with a myriad of possibilities too, enabling you to create a bespoke design completely tailored to your property.

> The window and door combinations enable the creation of a design which is quintessentially unique to you.

Will you opt for French doors or bi-folding doors? Will you be tempted by floor to ceiling glazing, or will you have a Will you choose the more traditional Pure Cream colour externally or be more bold and choose the stunning Landmark Green? With Loggia, the choice is quite definitely yours.

#### Whatever your visual preferences, Loggia will more than measure up to your expectations.

It combines elements of light and sky with the solidity of corner columns possessing real inner core strength, plus internal plastered walls and ceilings, to create a 'real room' feel. (Just like having a new extension for substantially less money).