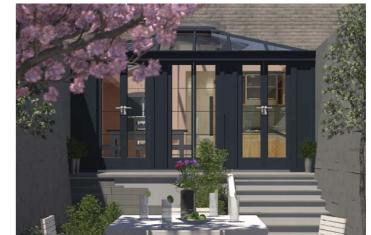

### Create a SPACE as INDIVIDUAL

as you are

Our colour and structural design options provide you with a myriad of possibilities.

or traditional, Loggia will enhance your property and complement it perfectly. It can even be added as a standalone feature building, such as an office or contemporary living space.

conservatories, it also comes in its own distinctive Loggia colour palette of classic white, pure cream, urban grey and landmark green.

A design masterstroke which provides you with total flexibility, raising the possibility of complete harmonisation with your property, or accentuating the difference with your prevailing colour scheme.

Will you opt for French doors or bi-folding doors? Will you be tempted by floor to ceiling glazing, or will you have a Will you choose the more traditional Pure Cream colour externally or be more bold and choose the stunning Landmark Green? With Loggia, the choice is quite definitely yours.