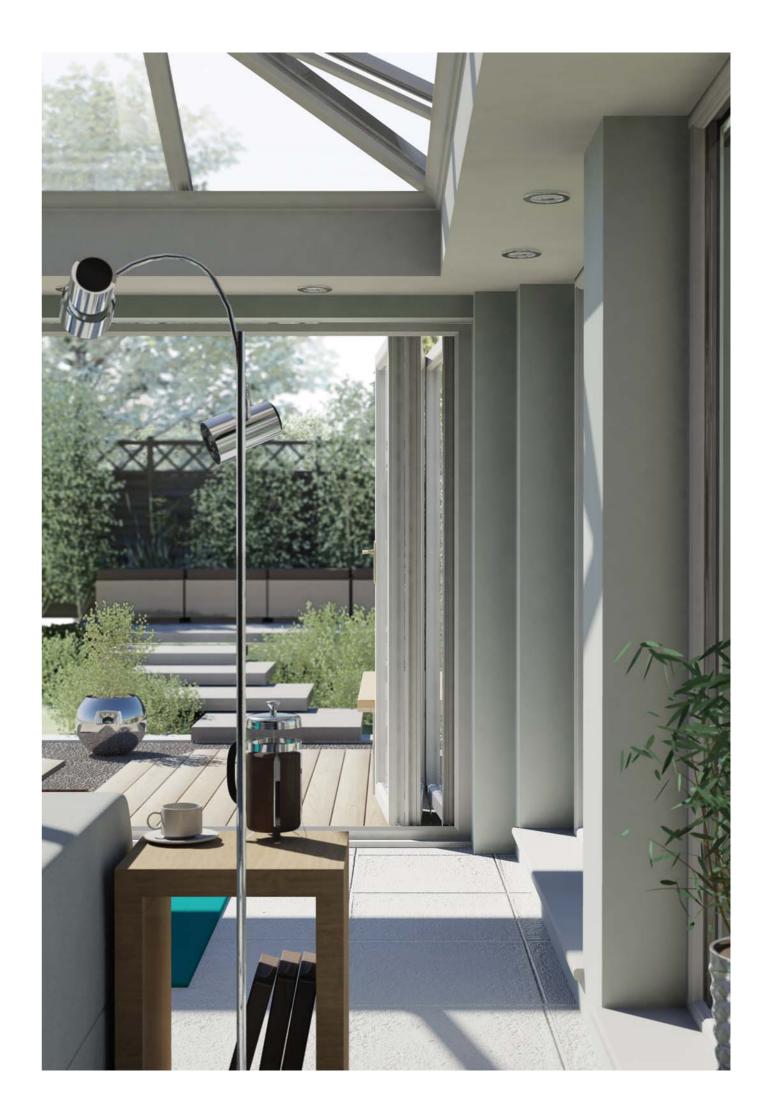

#### Whatever your visual preferences, Loggia will more than measure up to your expectations.

It combines elements of light and sky with the solidity of corner columns possessing real inner core strength, plus internal plastered walls and ceilings, to create a 'real room' feel. (Just like having a new extension for substantially less money).

# LOGGIA internal perimeter ceiling. SUPERIOR DESIGN from any angle.

By combining the Ultraframe Classic glazed roof with a specially devised perimeter ceiling, your Loggia will feature one of the most advanced systems on the market today:

- We've successfully designed a plastered ceiling to run all the way round the perimeter of the Loggia, by attaching an engineered steelwork ladder system to the Ultraframe Classic roof. Plasterboard is then screw-fixed to the steelwork ladder and plaster-skimmed to give a highly professional finish.
- The ceiling has an ingenious cloaking screen which improves the thermal performance of the roof and ensures that the reverse side of the ceiling isn't visible through the glass roof from above.
- With Loggia, everything fits beautifully into place. The
  internal ceiling is the perfect place to house spotlights and
  downlighters. Cables for speakers, telephones, broadband
  and any other necessary wiring can also be easily distributed
  around the Loggia.
- Loggia is manufactured to the most stringent tolerances and precision engineered in the Ultraframe factory, so nothing is left to chance on site.