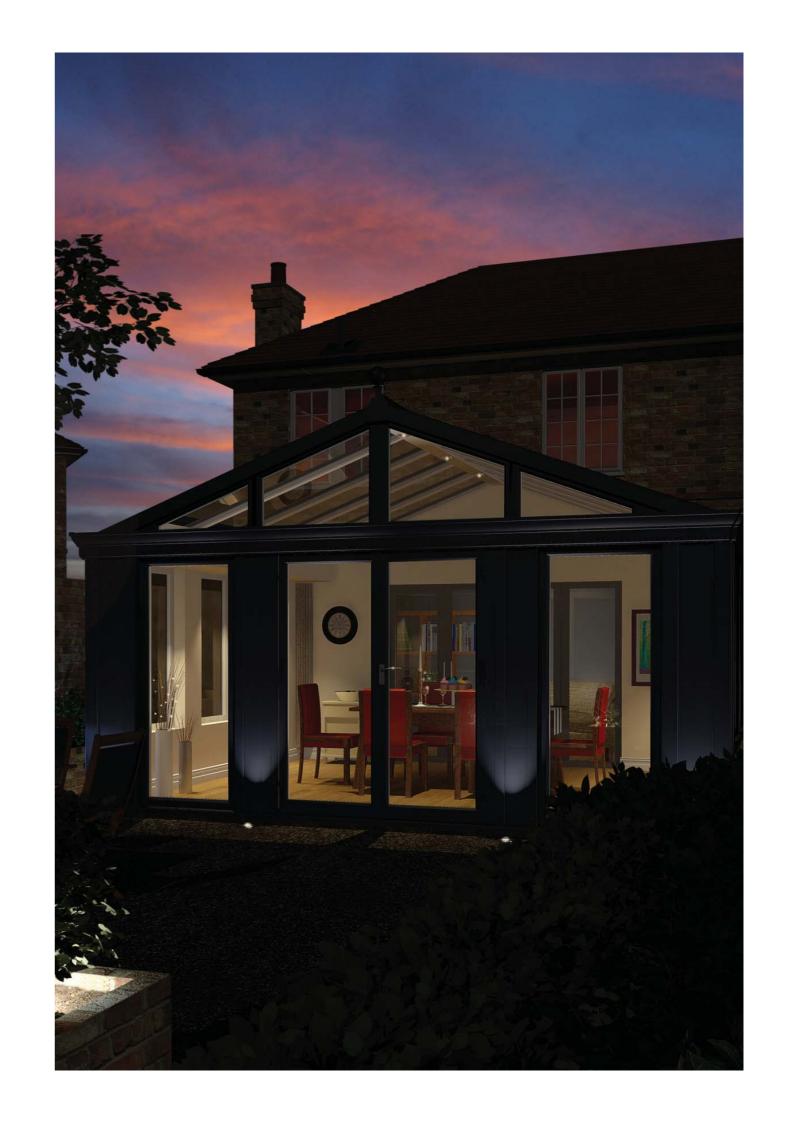

Prepare to see your home in a completely new light. The light of Loggia.

With its immaculate glazing and reassuringly robust plastered walls, Loggia offers the style and solidity of a well-crafted extension.

And now, we've channelled all that expertise into developing a unique design which can be personalised to your individual lifestyle and budget.

From its supremely well-crafted roof to the immaculate glazing and solidly reassuring plastered walls, this is design innovation taken to a whole new level.

#### Whatever your visual preferences, Loggia will more than measure up to your expectations.

It combines elements of light and sky with the solidity of corner columns possessing real inner core strength, plus internal plastered walls and ceilings, to create a 'real room' feel. (Just like having a new extension for substantially less money).