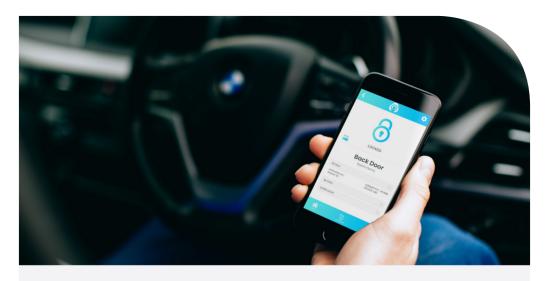

## What does the Kubu App do?

It lets you see the status of your door (locked/unlocked)

Get notifications with every turn of the key.

From any place in the world.

You can schedule notifications when you want.

At anytime, day or night.

It shows the history of your doors.

On all the doors in your home.

You can share your door with family and friends.

On all the homes that you look after

Its perimeter feature helps to prevent you from leaving your home unlocked