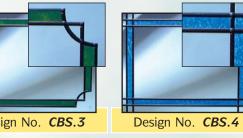

## GEORGIAN DESIGNS

System 3 Ltd. Denton Hall Farm Road, Denton, Manchester M34 2SY Tel: 0161 337 3000 Fax: 0161 337 0222 E-mail: sales@system3.ltd.uk

**DOUBLE GLAZING UNITS** 

**GEORGIAN** 

DECORATIVE PRODUCTS