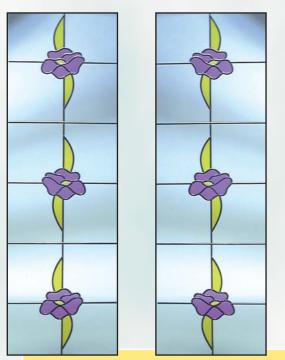

### **SYSTEM3**

## DOOR DESIGNS







Design No. DR.10





## GEORGIAN DESIGNS







System 3 Ltd. Denton Hall Farm Road, Denton, Manchester M34 2SY Tel: 0161 337 3000 Fax: 0161 337 0222 E-mail: sales@system3.ltd.uk



**DOUBLE GLAZING UNITS** 

**GEORGIAN** 

DECORATIVE PRODUCTS

#### SYSTEM3

# COLOURED TOP LIGHTS

A range of high quality hand crafted leaded designs from System 3. These superb double glazed units are manufactured to B.S. E.N. 1279-2,3 standards using hand applied lead, with coloured film giving an exciting effect that creates beauty and elegance for your home. Fully guaranteed and produced from the finest materials, these elegant System 3 designs will bring a luxurious look to the tradition of leaded



Design No. SLD.12



Design No. SLD.13



## DOOR DESIGNS