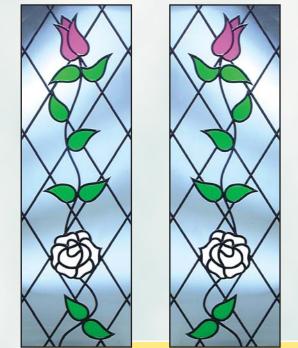

### **SYSTEM3**

## DOOR DESIGNS







Design No. DR.10





## GEORGIAN DESIGNS







System 3 Ltd. Denton Hall Farm Road, Denton, Manchester M34 2SY Tel: 0161 337 3000 Fax: 0161 337 0222 E-mail: sales@system3.ltd.uk



**DOUBLE GLAZING UNITS** 

**GEORGIAN** 

DECORATIVE PRODUCTS

#### SYSTEM3

# COLOURED TOP LIGHTS

A range of high quality hand crafted leaded designs from System 3. These superb double glazed units are manufactured to B.S. E.N. 1279-2,3 standards using hand applied lead, with coloured film giving an exciting effect that creates beauty and elegance for your home. Fully guaranteed and produced from the finest materials, these elegant System 3 designs will bring a luxurious look to the tradition of leaded



Design No. SLD.12



Design No. SLD.13



## DOOR DESIGNS