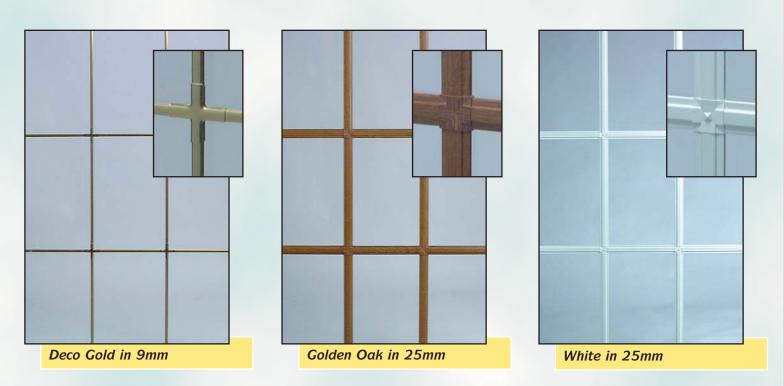

## GEORGIAN DESIGNS

System 3 Ltd. Denton Hall Farm Road, Denton, Manchester M34 2SY Tel: 0161 337 3000 Fax: 0161 337 0222 E-mail: sales@system3.ltd.uk

**DOUBLE GLAZING UNITS** 

**GEORGIAN** 

DECORATIVE PRODUCTS