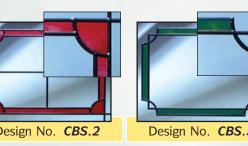

## GEORGIAN DESIGNS

System 3 Ltd. Denton Hall Farm Road, Denton, Manchester M34 2SY Tel: 0161 337 3000 Fax: 0161 337 0222 E-mail: sales@system3.ltd.uk

**DOUBLE GLAZING UNITS** 

**GEORGIAN** 

DECORATIVE PRODUCTS