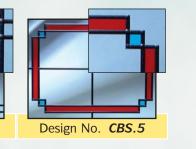

## GEORGIAN DESIGNS

System 3 Ltd. Denton Hall Farm Road, Denton, Manchester M34 2SY Tel: 0161 337 3000 Fax: 0161 337 0222 E-mail: sales@system3.ltd.uk

**DOUBLE GLAZING UNITS** 

**GEORGIAN** 

DECORATIVE PRODUCTS