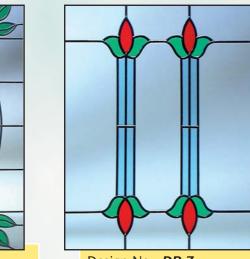

## GEORGIAN DESIGNS







System 3 Ltd. Denton Hall Farm Road, Denton, Manchester M34 2SY Tel: 0161 337 3000 Fax: 0161 337 0222 E-mail: sales@system3.ltd.uk



**DOUBLE GLAZING UNITS** 

**GEORGIAN** 

DECORATIVE PRODUCTS

#### SYSTEM3

# COLOURED TOP LIGHTS

A range of high quality hand crafted leaded designs from System 3. These superb double glazed units are manufactured to B.S. E.N. 1279-2,3 standards using hand applied lead, with coloured film giving an exciting effect that creates beauty and elegance for your home. Fully guaranteed and produced from the finest materials, these elegant System 3 designs will bring a luxurious look to the tradition of leaded



Design No. SLD.12



Design No. SLD.13



## DOOR DESIGNS