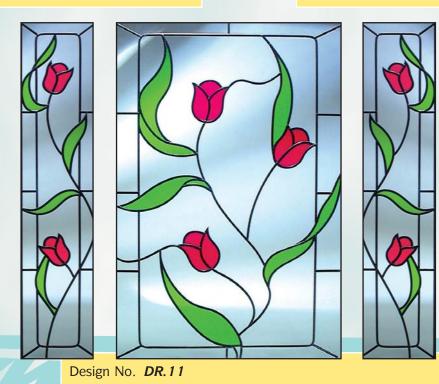

### **SYSTEM3**

## DOOR DESIGNS







Design No. DR.10





## GEORGIAN DESIGNS







System 3 Ltd. Denton Hall Farm Road, Denton, Manchester M34 2SY Tel: 0161 337 3000 Fax: 0161 337 0222 E-mail: sales@system3.ltd.uk



**DOUBLE GLAZING UNITS** 

**GEORGIAN** 

DECORATIVE PRODUCTS

#### SYSTEM3

# COLOURED TOP LIGHTS

A range of high quality hand crafted leaded designs from System 3. These superb double glazed units are manufactured to B.S. E.N. 1279-2,3 standards using hand applied lead, with coloured film giving an exciting effect that creates beauty and elegance for your home. Fully guaranteed and produced from the finest materials, these elegant System 3 designs will bring a luxurious look to the tradition of leaded



Design No. SLD.12



Design No. SLD.13



## DOOR DESIGNS