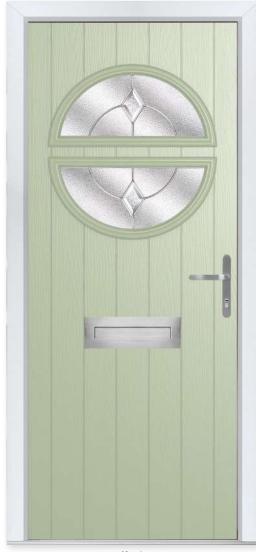

# Cottage Character

The classic cottage style of the Brampton door is available in a traditional solid option as the Norfolk door or add square glazing to achieve the visual effect you desire.

#### 7 Decorative Glass Options

Available with Ultimate Glass Surround.