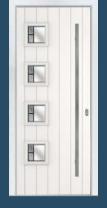

### **HAMILTON**

### Visual Variety

The seven decorative glass options available on the Hamilton door gives a variety of style effects from retro and heritage to a more modern look.

### 7 Decorative Glass Options

Greenwich

Kensington

Available with Ultimate Glass Surround.

Colour - French Grey Glass - Sticks This door is available with or without grooves

Learn more about these styles at compdoor.co.uk