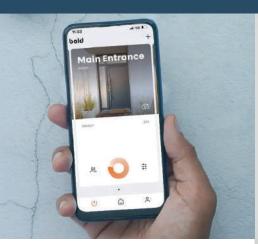

## Unlock a keyless life, with Bold Smart Cylinders.

Every Comp Door can be upgraded to include a Bold Smart Cylinder; a modern, ultra-secure, keyless entry solution designed for ultimate convenience.

The Bold Smart Cylinder is a sleek, **keyless entry solution** that blends cutting-edge technology with ease-of-use.

At its heart, Bold provides **effortless control** over your door - whether through your smartphone, a convenient fob, or by using a custom secure PIN.

Unlike Smart Locks, the Bold cylinder is not designed to physically lock and unlock your door - it merely acts as a digital key.