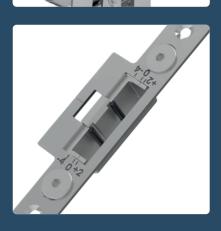

### NEXT GENERATION LOCKING

## AUTOFIRE

A next-generation multi-point door lock from Avantis, that sets the new standard for domestic door security.

Developed with high quality, modern materials, Autofire delivers superior performance, enhanced security, complete compression and Smart security technology built in.

Works seamlessly with Kubu Smart Security technology.

Independent latches fire automatically when the door is closed, so there's no need to lift the handle before locking.

Self-lubricating polymer on the latch face and in the keeps reduces operating forces, making it easier to use & longer lasting.

Industry leading compression adjustment means you not only keep the bad guys out but keep the elements out too.

Convenient in-built hold back latch, means you can close the door to, without locking yourself out!