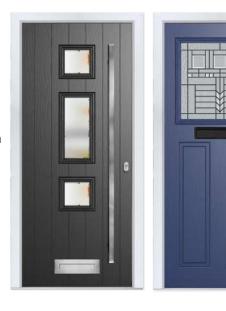

### COMPOSITE DOOR STYLES

## French Doors

Double up the impactwith our new French door range!
For wider entrances, this style makes the perfect statement.
Available in all our composite doors styles, with all the usual design options.

## Stable Roors

Opt for a more traditional look with our new stable door range\*.

This unique style makes a great multi-functional entrance door.

Choose from a wide selection of our composite doors for a stunning farmhouse style split door.