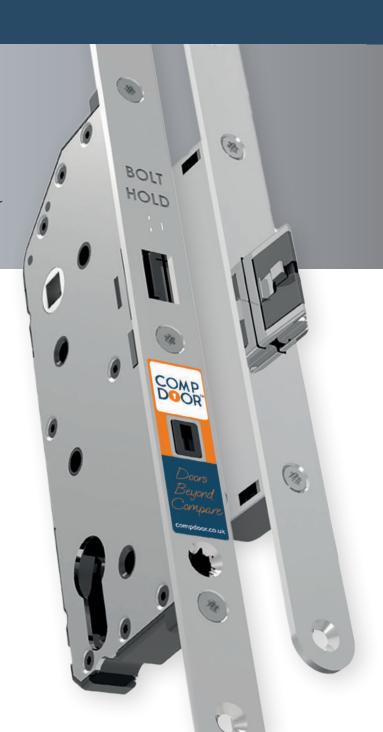

## Lock Positioning

#### Standard Auto-Fire Lock

An automatic multi-point locking system featuring a three self-locking deadbolt latch to provide additional security.

#### Heritage Auto-Fire Lock

The aesthetics of a traditional rim latch positioning, but incorporates the latest high security auto-fire technology.

£2000

HOME OWNER GUARANTEE

THAT MEANS IF AN INTRUDER BREAKS INTO YOUR HOME AS A RESULT OF SNAPPING THE CYLINDER, ABS WILL PAY £2000