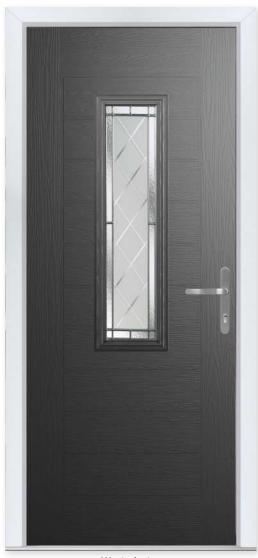

# Stylishly Sleek

This confident and simple door makes a stylish addition to any home. Available solid or glazed with ten glass options, the Aston is a door you can count on.

#### **10 Decorative Glass Options**

Available with Ultimate Glass Surround & SleekSkin.

Aston Colour - Anthracite Grey Glass - Victorian Border

Learn more about these styles at compdoor.co.uk

Walcot Colour - Green Glass - Reflections