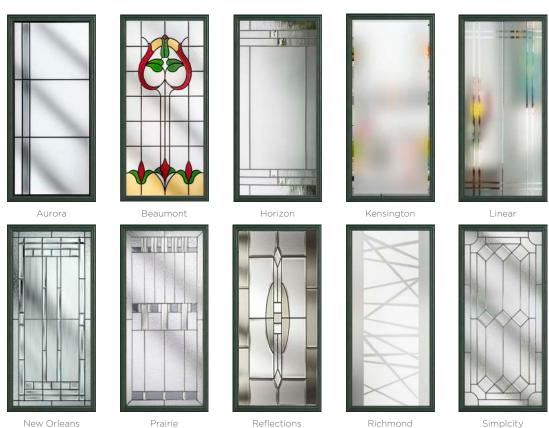

### **20 Decorative Glass Options**

Available with Ultimate Glass Surround & SleekSkin.

6 Build your own door at compdoor.co.uk

White Cream Foiled White Grey Grey Anthracite Grey Schwarzbraun Black Duck Egg Blue Green Chartwell Red Foiled Rosewood Irish Oak Golden Oa

#### **5 Decorative Glass Options**

Colour - Agate Grey Glass - Elegance

Learn more about these styles at compdoor.co.uk

Simplicity

Prairie

Schwarzbraun

#### 11 Decorative Glass Options

Classic

Greenwich

Kensington

Reflections

Crystal Flowers

Linear

Simplicity

Dorchester

Mayfair

Victorian Border

Zinc Star

Available with SleekSkin.

Glass - Simplicity

Foiled