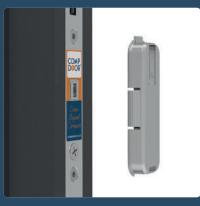

### NEXT GENERATION LOCKING

## AUTOFIRE

A next-generation multi-point door lock from Avantis, that sets the new standard for domestic door security.

Developed with high quality, modern materials, Autofire delivers superior performance, enhanced security, complete compression and Smart security technology built in.

Works seamlessly with Kubu Smart Security technology.

Independent latches fire automatically when the door is closed, so there's no need to lift the handle before locking.

Self-lubricating polymer on the latch face and in the keeps reduces operating forces, making it easier to use & longer lasting.

Industry leading compression adjustment means you not only keep the bad guys out but keep the elements out too.

Convenient in-built hold back latch, means you can close the door to, without locking yourself out!