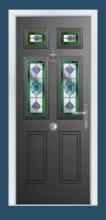

# Cottage Character

The classic cottage style of the Brampton door is available in a traditional solid option as the Norfolk door or add square glazing to achieve the visual effect you desire.

#### 7 Decorative Glass Options

Available with Ultimate Glass Surround.