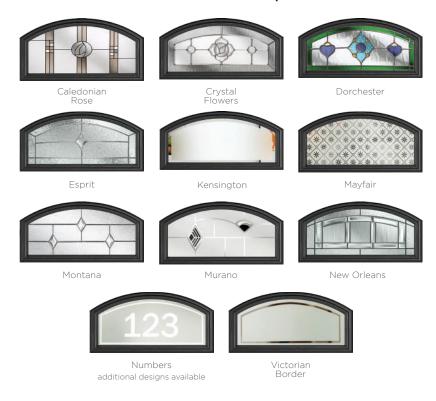

#### 11 Decorative Glass Options

Classic

Greenwich

Kensington

Reflections

Crystal Flowers

Linear

Simplicity

Dorchester

Mayfair

Victorian Border

Zinc Star

Available with SleekSkin.

Glass - Simplicity

Foiled

#### **10 Decorative Glass Options**

Classic

Prairie

Simplicity

Kensington

Numbers additional designs available

Victorian Border

Zinc Star

### 9 Decorative Glass Options

Art Deco

Dorchester

Edwardian

Kensington

Mayfair

Foiled Golden Oak

New Orleans

### 9 Decorative Glass Options

Art Deco

Dorchester

Edwardian

Kensington

Mayfair

New Orleans

Numbers additional designs available