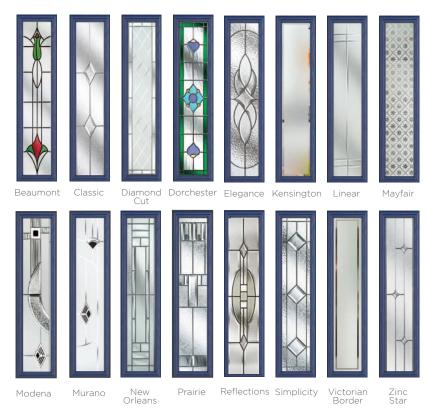

### 9 Decorative Glass Options

Art Deco

Dorchester

Edwardian

Kensington

Mayfair

Foiled Golden Oak

New Orleans

Numbers additional designs available

Oak Park

Available in SleekSkin.

Perfect for dark or smaller hallways, the Hatton offers maximum opportunity to let in the light with its full panel glazing.