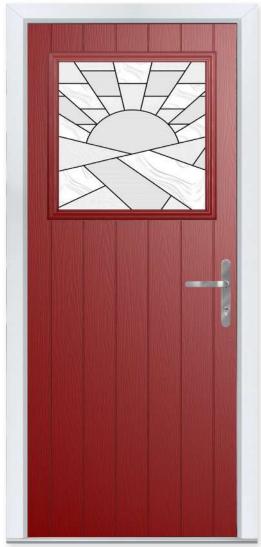

# Stylishly Sleek

This confident and simple door makes a stylish addition to any home. Available solid or glazed with ten glass options, the Aston is a door you can count on.

#### **10 Decorative Glass Options**

Available with Ultimate Glass Surround & SleekSkin.

Aston Colour - Anthracite Grey Glass - Victorian Border

Learn more about these styles at compdoor.co.uk

Walcot Colour - Green Glass - Reflections