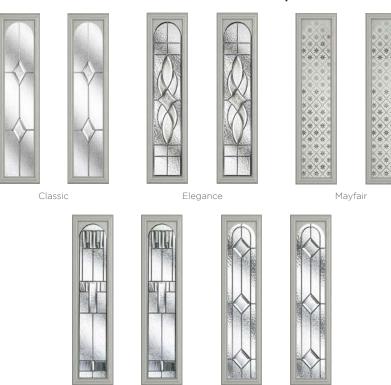

#### 11 Decorative Glass Options

Classic

Greenwich

Kensington

Reflections

Crystal Flowers

Linear

Simplicity

Dorchester

Mayfair

Victorian Border

Zinc Star

Available with SleekSkin.

Glass - Simplicity

Foiled