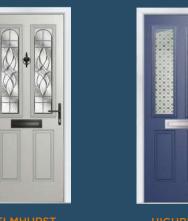

# An Elegant Twist

Similar to the Whitmore but with an elegant twist, the Elmhurst offers a softer look with curved arch glazing.

### **HIGHBURY**

### Traditional Edge

The Highbury is a truly traditional design with an edge, incorporating clean, crisp glazing angles for a classic style.