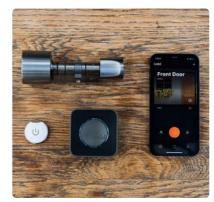

## Unlock a keyless life, with Bold Smart Cylinders.

Every Comp Door can be upgraded to include a Bold Smart Cylinder; a modern, ultra-secure, keyless entry solution designed for ultimate convenience.

The Bold Smart Cylinder is a sleek, **keyless entry solution** that blends cutting-edge technology with ease-of-use.

At its heart, Bold provides **effortless control** over your door - whether through your smartphone, a convenient fob, or by using a custom secure PIN.

Unlike Smart Locks, the Bold cylinder is not designed to physically lock and unlock your door - it merely acts as a digital key.

This innovative design means there is **no bulky box** cluttering up your stunning new door, and it ensures over **two years of battery life** (or 20,000 cycles), giving you hassle-free home security.