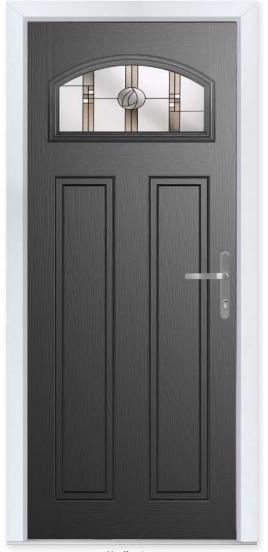

### WHITMORE

Whitmore Glazed Colour - Black Glass - Matrix

### A Timeless Classic

It's the most popular door style in the UK for a reason - because it works with just about every house type.