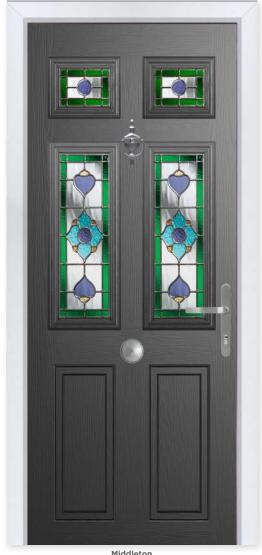

# ajestic Masterpiece

The Middleton door complements authentic Edwardian and Georgian architecture with the option to include glazing in the top panels.

#### 11 Decorative Glass Options

Classic

Greenwich

Kensington

Reflections

Crystal Flowers

Linear

Simplicity

Dorchester

Mayfair

Victorian Border

Zinc Star

Available with SleekSkin.

Glass - Simplicity

Foiled

### MIDDLETON 4

**Middleton** Colour - Black Glass - Dorchester

# Classical Elegance

Following in the Middleton theme, this door gives the option of letting in more light with the inclusion of 4 glazing panels.