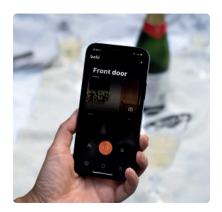

## Unlock a keyless life, with Bold Smart Cylinders.

Every Comp Door can be upgraded to include a Bold Smart Cylinder; a modern, ultra-secure, keyless entry solution designed for ultimate convenience.

The Bold Smart Cylinder is a sleek, **keyless entry solution** that blends cutting-edge technology with ease-of-use.

At its heart, Bold provides **effortless control** over your door - whether through your smartphone, a convenient fob, or by using a custom secure PIN.

Unlike Smart Locks, the Bold cylinder is not designed to physically lock and unlock your door - it merely acts as a digital key.