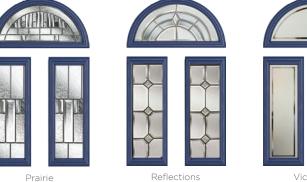

#### 11 Decorative Glass Options

Classic

Greenwich

Kensington

Reflections

Crystal Flowers

Linear

Simplicity

#### 13 Decorative Glass Options

Zinc Star

Winslow Colour - Duck Egg Blue Glass - Reflections

Foiled