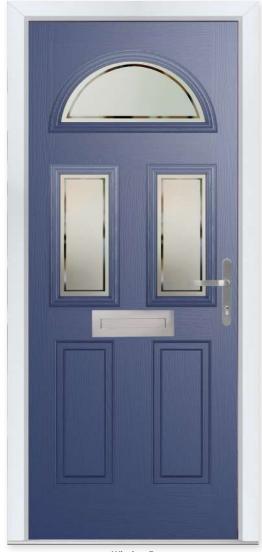

### WHITMORE

Whitmore Glazed Colour - Black Glass - Matrix

### A Timeless Classic

It's the most popular door style in the UK for a reason - because it works with just about every house type.