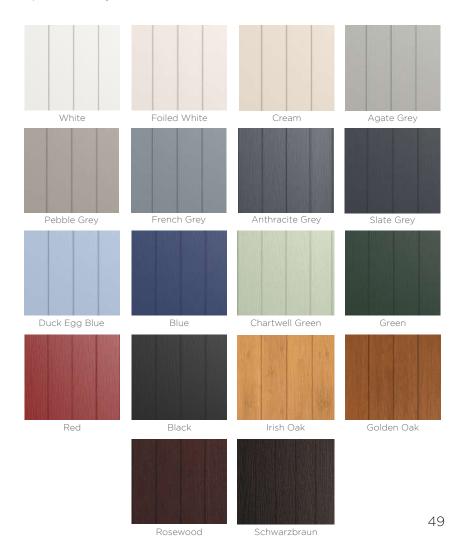

### BACKING GLASS & DOOR COLOURS

### Complementary Backing Glass

With thirteen different patterns to choose from, there is always a style to suit.

Autumn

18 stunning colours available, in any combination inside and out, there is an option for everyone.

#### Frame Colours

Pebble Grey

Outer Frame **Options** 

White

Foiled White

Cream

Agate Grev

Anthracite Grey

Chartwell Green

Schwarzbraun

Irish Oak

Oak

Rosewood

#### **InvisiEdge Colours**

Our technically advanced InvisiEdge system gives a seamless colour edge to the door faces maintaining perfect aesthetics whilst ensuring up to 100% moisture resistance.

White InvisiEdge comes as standard. We utilise brown or caramel to compliment Rosewood. Oak and Irish Oak. Grey InvisiEdge compliments Anthracite Grey, Schwarzbraun and Black doors.