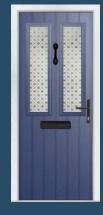

# Classically Curved

The Winslow features an eye-catching half-moon panel that can either be solid or glazed for the desired effect.

#### 13 Decorative Glass Options

Zinc Star

Winslow Colour - Duck Egg Blue Glass - Reflections

Foiled