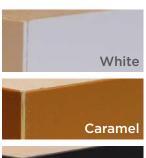

#### Frame Colours

Pebble Grey

Outer Frame **Options** 

White

Foiled White

Cream

Agate Grev

Anthracite Grey

#### **InvisiEdge Colours**

Our technically advanced InvisiEdge system gives a seamless colour edge to the door faces maintaining perfect aesthetics whilst ensuring up to 100% moisture resistance.

White InvisiEdge comes as standard. We utilise brown or caramel to compliment Rosewood. Oak and Irish Oak. Grey InvisiEdge compliments Anthracite Grey, Schwarzbraun and Black doors.