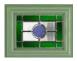

Blue Green Chartwell Red Foiled Rosewood Irish Oak Golden Oa

# An Elegant Twist

Similar to the Whitmore but with an elegant twist, the Elmhurst offers a softer look with curved arch glazing.

#### **5 Decorative Glass Options**





Colour - Agate Grey Glass - Elegance

Learn more about these styles at compdoor.co.uk

Simplicity

Prairie

Schwarzbraun

### **HIGHBURY**





### Traditional Edge

The Highbury is a truly traditional design with an edge, incorporating clean, crisp glazing angles for a classic style.

### **3 Decorative Glass Options**



8 Build your own door at compdoor.co.uk



# ajestic Masterpiece

The Middleton door complements authentic Edwardian and Georgian architecture with the option to include glazing in the top panels.

#### 11 Decorative Glass Options













Classic











Greenwich

Kensington

Reflections

Crystal Flowers

Linear

Simplicity

Dorchester







Mayfair









Victorian Border

Zinc Star

Available with SleekSkin.



Glass - Simplicity

Foiled

### MIDDLETON 4





**Middleton** Colour - Black Glass - Dorchester

# Classical Elegance

Following in the Middleton theme, this door gives the option of letting in more light with the inclusion of 4 glazing panels.

#### **8 Decorative Glass Options**



Available with SleekSkin.

10 Build your own door at compdoor.co.uk



# Classically Curved

The Winslow features an eye-catching half-moon panel that can either be solid or glazed for the desired effect.

#### 13 Decorative Glass Options



Zinc Star



Winslow Colour - Duck Egg Blue Glass - Reflections

Foiled

### WINSLO