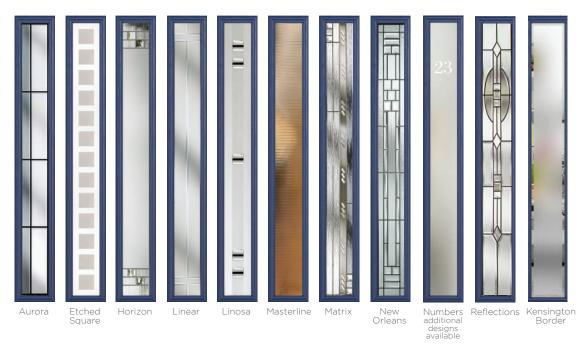

#### 11 Decorative Glass Options

Classic

Greenwich

Kensington

Reflections

Crystal Flowers

Linear

Simplicity

#### **10 Decorative Glass Options**

Classic

Prairie

Simplicity

Kensington

Numbers additional designs available

Victorian Border

Zinc Star

### 9 Decorative Glass Options

Art Deco

Dorchester

Edwardian

Kensington

Mayfair

Foiled Golden Oak

New Orleans

### 9 Decorative Glass Options

Art Deco

Dorchester

Edwardian

Kensington

Mayfair

New Orleans

Numbers additional designs available

### 14 Decorative Glass Options

Blinds In Glass

Diamond Cut

Elegance

Horizon

Kensington

Linear

additional designs available