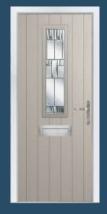

### MIDDLETON 4

**Middleton** Colour - Black Glass - Dorchester

# Classical Elegance

Following in the Middleton theme, this door gives the option of letting in more light with the inclusion of 4 glazing panels.

#### **8 Decorative Glass Options**

Available with SleekSkin.

10 Build your own door at compdoor.co.uk