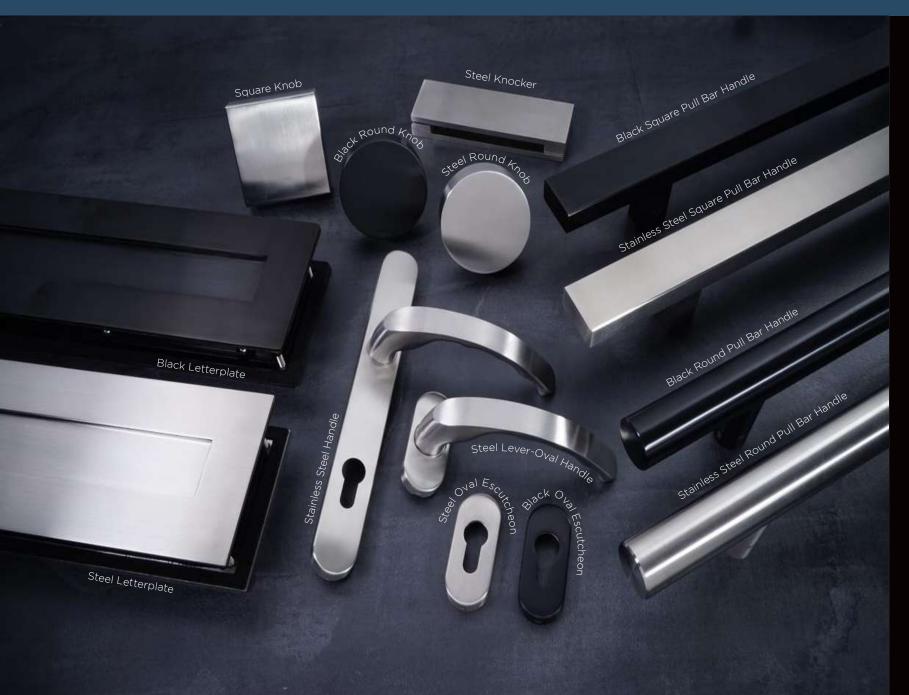

## Comprehensive Door Furniture Range

CompDoor's standard range of high-quality handles, escutcheons and letterplates are taken from Fab & Fix's Balmoral and Architectural ranges, perfectly crafted to be functional, safe and look great.

The Heritage range has also been traditionally styled. The Balmoral range has a classic look, while the Architectural range is modern and contemporary by design. All handles have been designed to be ergonomic and sturdy and fully suited for the perfect finishing touch to your door.

### PREMIUM HARDWARE

# BLU™ 316 Marine Grade Stainless Steel

Our Coastal range of handle, knocker and letterplate upgrades have been designed for enhanced performance and durability and are arguably the best quality on the market.

The BLU range of suited hardware is made from 316 marine grade stainless steel, compared to the industry-standard of 304, giving it the best long-term resistance to corrosion in coastal locations, supported by a 'best in class' lifetime guarantee.