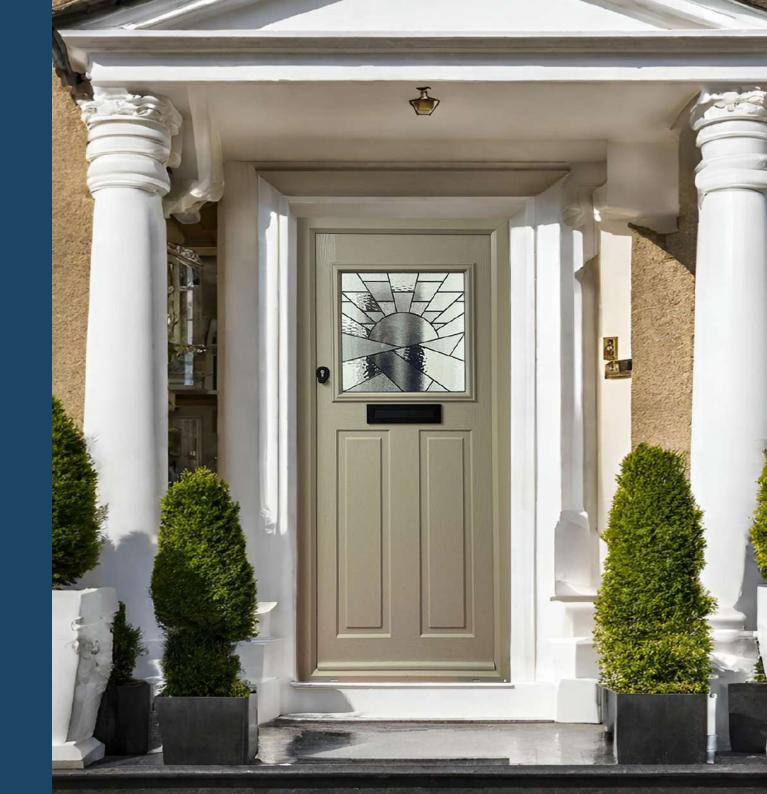

# Stylishly Sleek

This confident and simple door makes a stylish addition to any home. Available solid or glazed with ten glass options, the Aston is a door you can count on.

#### **10 Decorative Glass Options**

Available with Ultimate Glass Surround & SleekSkin.

Aston Colour - Anthracite Grey Glass - Victorian Border

Learn more about these styles at compdoor.co.uk

Walcot Colour - Green Glass - Reflections