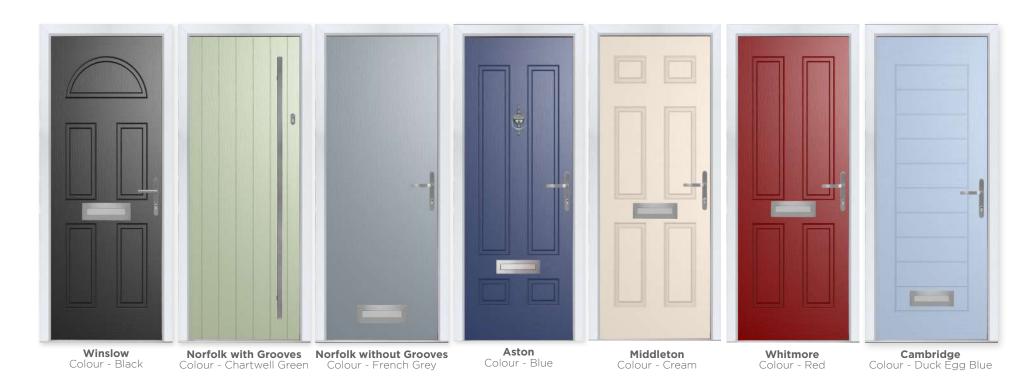

**HAMILTON** 

BEDFORD

CAMBRIDGE

WESTMINSTER

WELLINGTON

### **HAMILTON**

### Visual Variety

The seven decorative glass options available on the Hamilton door gives a variety of style effects from retro and heritage to a more modern look.

### 7 Decorative Glass Options

Greenwich

Kensington

Available with Ultimate Glass Surround.

Colour - French Grey Glass - Sticks This door is available with or without grooves

Learn more about these styles at compdoor.co.uk

### WESTMINSTER

**Westminster** Colour - Black Glass - Diamond Cut

### Ristinguished Resign

Offering one of the largest ranges of decorative glazing options, you can distinguish the design of your Westminster door to suit your property.

#### 15 Decorative Glass Options

Available with Ultimate Glass Surround.

34 Build your own door at compdoor.co.uk

White Cream Foiled White Grey Agate Grey Anthracite Slate Grey Schwarzbraun Black Duck Egg Blue Green Chartwell Red Foiled Rosewood Irish Oak Golden Oak

### WELLINGTON

# Magnificent Duos

The Wellington utilises two glazing panels for double visual impact. Combined with a large range of decorative glass options, the Wellington can be adapted to suit almost every style.

### **16 Decorative Glass Options**

Available with Ultimate Glass Surround.

Wellington
Colour - Blue
Glass - Mayfair
This door is available with or without grooves

Learn more about these styles at compdoor.co.uk

Foiled

**Bedford**Colour - Anthracite Grey
Glass - Victorian Border