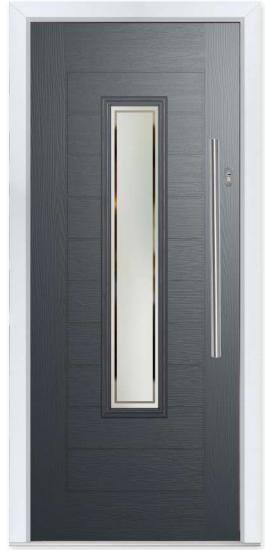

can distinguish the design of your Westminster door to suit your property.

#### 15 Decorative Glass Options



Available with Ultimate Glass Surround.

34 Build your own door at compdoor.co.uk

White Cream Foiled White Grey Agate Grey Anthracite Slate Grey Schwarzbraun Black Duck Egg Blue Green Chartwell Red Foiled Rosewood Irish Oak Golden Oak

### WELLINGTON

# Magnificent Duos

The Wellington utilises two glazing panels for double visual impact. Combined with a large range of decorative glass options, the Wellington can be adapted to suit almost every style.

### **16 Decorative Glass Options**



Available with Ultimate Glass Surround.



Wellington
Colour - Blue
Glass - Mayfair
This door is available with or without grooves

Learn more about these styles at compdoor.co.uk

Foiled





**Bedford**Colour - Anthracite Grey
Glass - Victorian Border

# Great Lengths

We've gone to great lengths to offer this contemporary style door featuring full length glazing which works well when paired with both art deco and modern styles.

### 12 Decorative Glass Options



Available with Ultimate Cassette.

## Uncompromising Strengths

This solid panel collection exudes all the strength and character of the entire CompDoor range of styles.



Whitmore, Middleton and Aston are all available with SleekSkin.

Learn more about these styles at compdoor.co.uk

Foiled

White

### COMPOSITE DOOR STYLES



## French Doors

Double up the impactwith our new French door range!
For wider entrances, this style makes the perfect statement.
Available in all our composite doors styles, with all the u