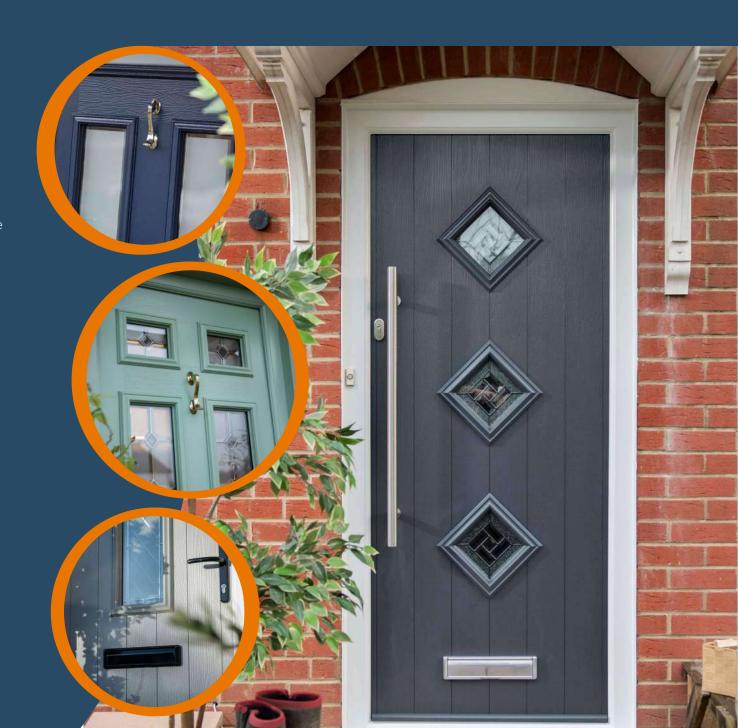

## Comprehensive Door Furniture Range

CompDoor's standard range of high-quality handles, escutcheons and letterplates are taken from Fab & Fix's Balmoral and Architectural ranges, perfectly crafted to be functional, safe and look great.

The Heritage range has also been traditionally styled. The Balmoral range has a classic look, while the Architectural range is modern and contemporary by design. All handles have been designed to be ergonomic and sturdy and fully suited for the perfect finishing touch to your door.

### PREMIUM HARDWARE

# BLU™ 316 Marine Grade Stainless Steel

Our Coastal range of handle, knocker and letterplate upgrades have been designed for enhanced performance and durability and are arguably the best quality on the market.

The BLU range of suited hardware is made from 316 marine grade stainless steel, compared to the industry-standard of 304, giving it the best long-term resistance to corrosion in coastal locations, supported by a 'best in class' lifetime guarantee.