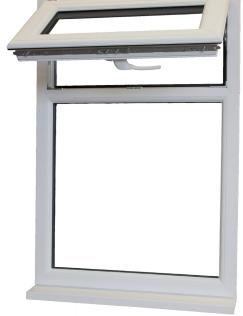

## FS70 SCULPTURED SYSTEM

For a softer, sculptured appearance

Achieves A++ rating requirements

#### Design

- Can be used to create virtually any style of window or door, tilt and turn, casement, residential doors, french doors and many others.
- Galvanised steel reinforcements.