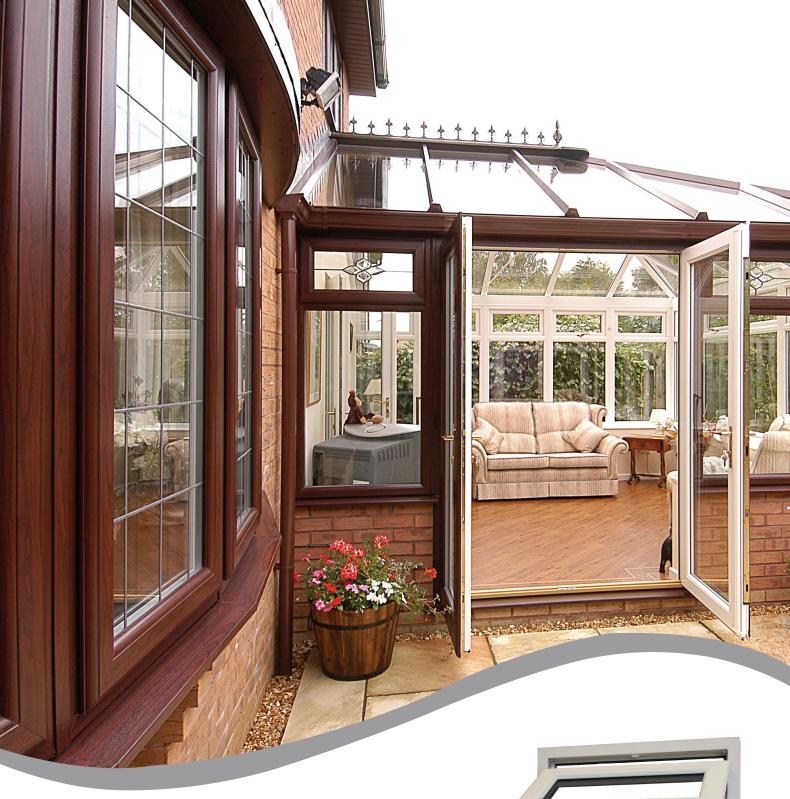

## SMOOTH CLEAN **SIGHTLINES TO** TRANSFORM YOUR HOME

great system creates a unique appearance that blends well in any property or building, whether it's in a heritage setting right through to a modern development.

#### For a perfect match

Whether it's the traditional front and back door, french double doors, in-line patio, tilt & slide, composite doors or bi-folding doors, you can enjoy the looks, security and weather resistance to perfectly match your fully sculptured windows.

#### Design

- Can be used to create virtually any style of window or door, tilt and turn, casement, residential doors, french doors and many others.
- Galvanised steel reinforcements.