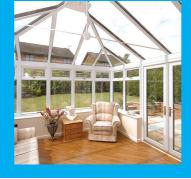

#### Design

- Can be used to create virtually any style of window or door, tilt and turn, casement, residential doors, french doors and many others.
- Galvanised steel reinforcements.

#### Glazing

 An A++ energy rating can be achieved by upgrading to a 36mm triple glazed sealed unit.