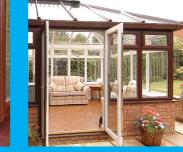

#### For a perfect match

Whether it's the traditional front and back door, french double doors, in-line patio, tilt & slide, composite doors or bi-folding doors, you can enjoy the looks, security and weather resistance to perfectly match your fully sculptured windows.

# WHY CHOOSE THE FULLY SCULPTURED SYSTEM?

The perfect match...
windows and doors from the same system

**Much more energy efficient...** achieving up to A++ WER

**Enhanced security...** optional upgrades to SBD