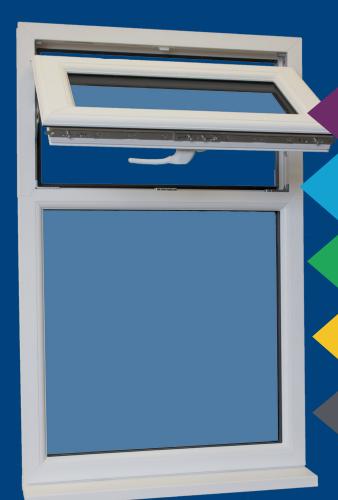

## FS70 SCULPTURED SYSTEM

For a softer, sculptured appearance

Achieves A++ rating requirements

## SMOOTH CLEAN **SIGHTLINES TO** TRANSFORM YOUR HOME

great system creates a unique appearance that blends well in any property or building, whether it's in a heritage setting right through to a modern development.

#### Design

- Can be used to create virtually any style of window or door, tilt and turn, casement, residential doors, french doors and many others.
- Galvanised steel reinforcements.