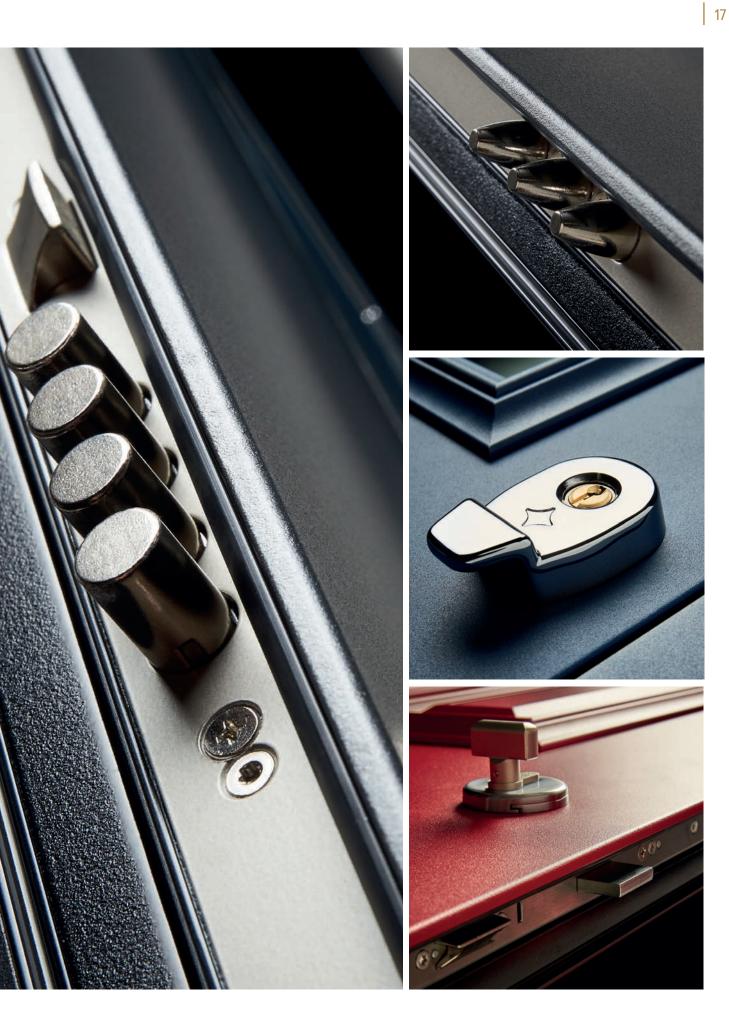

The doors' block construction features a hidden fixing system to ensure maximum protection and every door comes with the choice of two highsecurity locking mechanisms. You can choose between a multi-point slam lock, which means that the door locks automatically each time you close it, and is opened by a key, or a 10-point lock, where the door can only be locked and unlocked with the key. Both locks offer the same high level of security, so the choice really comes down to which one best suits your lifestyle.

Completing the range of security features, all our doors also have adjustable hinges and locks, fully integrated glazing panels (eliminating the need for glazing beads), tamper protection and drill-proof cylinders. Every door also features a completely hidden sash and fixing system which protects the lock body.