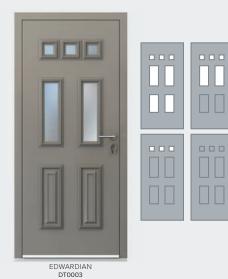

#### Classically-styled doors with modern performance.

Recreating the elegance of Victorian, Edwardian and Georgian doors, our Traditional range delivers safety, security and outstanding performance. This outstanding collection has been developed and manufactured in Britain to reflect the unique charm and individuality of entrance doors in the UK, their classic beauty enhanced by our extensive range of hardware and glazing options. With modern materials and construction techniques, the doors not only deliver outstanding safety and security, but also class-leading acoustic, weather protection and thermal performance.

The door colour shown is KL013 Dark Grey, from the Smart Naturals range.

REGENCY DT0005

\*Available soon. Please check with your supplier. \*Variants available. Speak with your supplier for further information.