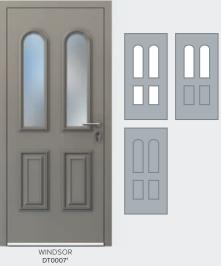

### TRADITIONAL

#### Classically-styled doors with modern performance.

Recreating the elegance of Victorian, Edwardian and Georgian doors, our Traditional range delivers safety, security and outstanding performance. This outstanding collection has been developed and manufactured in Britain to reflect the unique charm and individuality of entrance doors in the UK, their classic beauty enhanced by our extensive range of hardware and glazing options. With modern materials and construction techniques, the doors not only deliver outstanding safety and security, but also class-leading acoustic, weather protection and thermal performance.

The door colour shown is KL013 Dark Grey, from the Smart Naturals range.

REGENCY DT0005

\*Available soon. Please check with your supplier. \*Variants available. Speak with your supplier for further information.