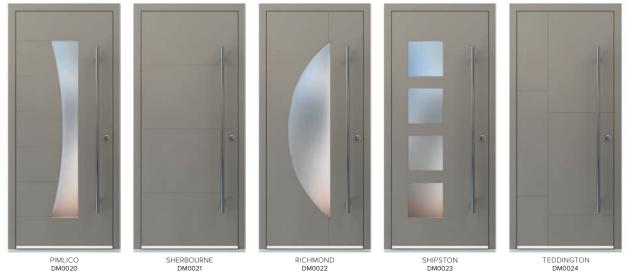

### MODERN PLUS Distinctive raised mouldings for an ultra modern look

OXFORD DM0031\*

HIGHGATE DM0033

TWICKENHAM DM0025<sup>†</sup>

WINCHESTER DM0026

WESTBURY DM0028