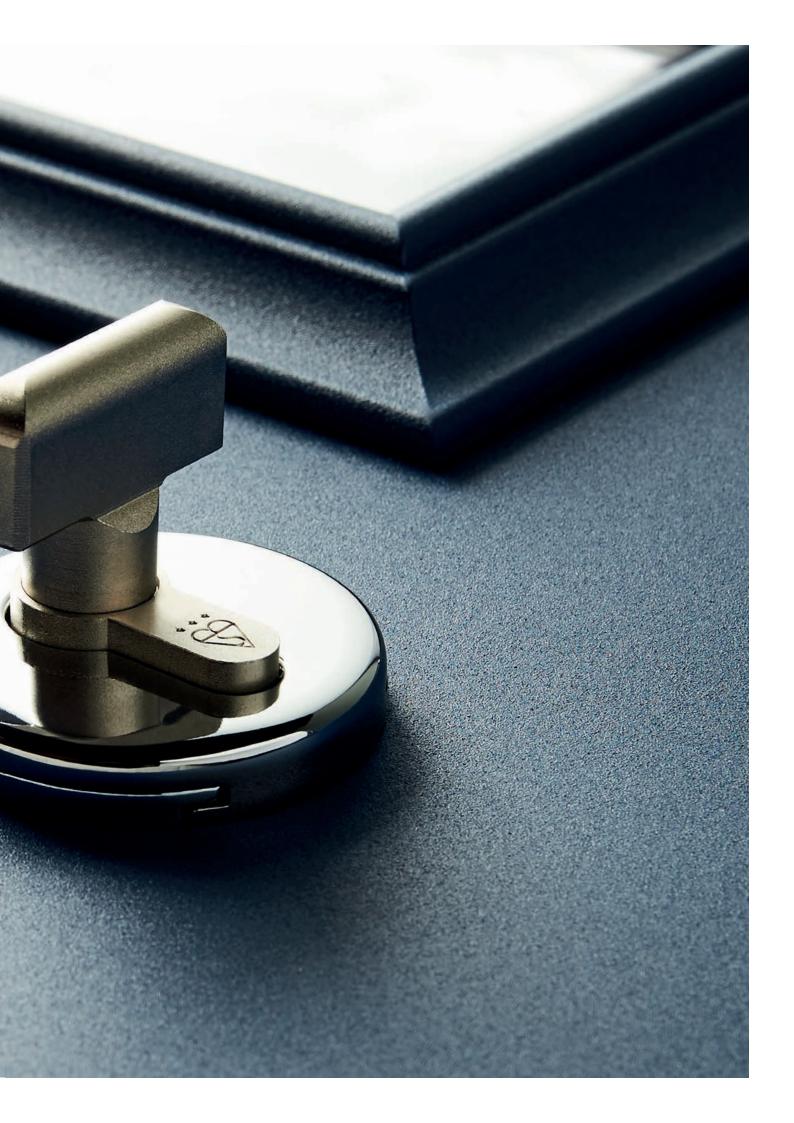

## YOUR SECURITY IS OUR PRIORITY

Safety and security were central to each design decision in the development of the new Designer Door range, with each door meeting the requirements of PAS24, a British Standards test used to assess the security performance of windows and doors.

The doors' block construction features a hidden fixing system to ensure maximum protection and every door comes with the choice of two highsecurity locking mechanisms. You can choose between a multi-point slam lock, which means that the door locks automatically each time you close it, and is opened by a key, or a 10-point lock, where the door can only be locked and unlocked with the key. Both locks offer the same high level of security, so the choice really comes down to which one best suits your lifestyle.

Completing the range of security features, all our doors also have adjustable hinges and locks, fully integrated glazing panels (eliminating the need for glazing beads), tamper protection and drill-proof cylinders. Every door also features a completely hidden sash and fixing system which protects the lock body.