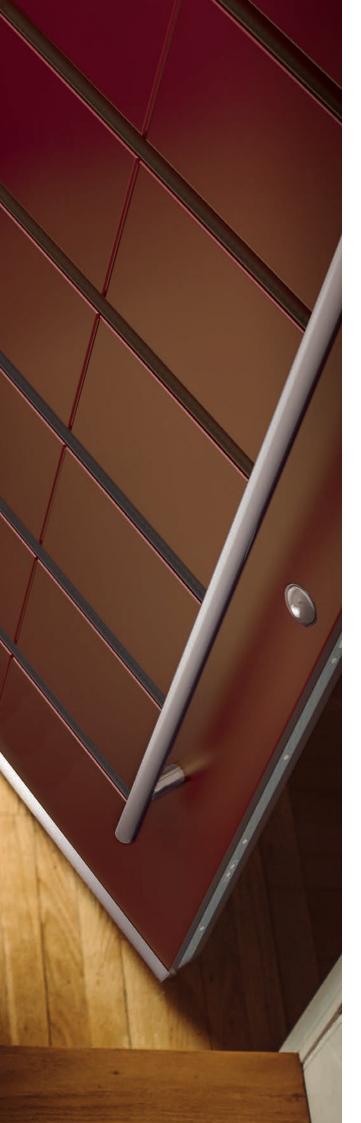

The doors' block construction features a hidden fixing system to ensure maximum protection and every door comes with the choice of two highsecurity locking mechanisms. You can choose between a multi-point slam lock, which means that the door locks automatically each time you close it, and is opened by a key, or a 10-point lock, where the door can only be locked and unlocked with the key. Both locks offer the same high level of security, so the choice really comes down to which one best suits your lifestyle.

Completing the range of security features, all our doors also have adjustable hinges and locks, fully integrated glazing panels (eliminating the need for glazing beads), tamper protection and drill-proof cylinders. Every door also features a completely hidden sash and fixing system which protects the lock body.