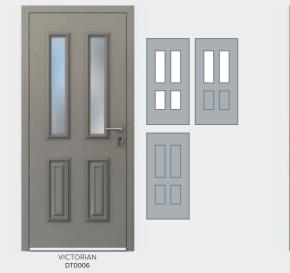

### TRADITIONAL

#### Classically-styled doors with modern performance.

Recreating the elegance of Victorian, Edwardian and Georgian doors, our Traditional range delivers safety, security and outstanding performance. This outstanding collection has been developed and manufactured in Britain to reflect the unique charm and individuality of entrance doors in the UK, their classic beauty enhanced by our extensive range of hardware and glazing options. With modern materials and construction techniques, the doors not only deliver outstanding safety and security, but also class-leading acoustic, weather protection and thermal performance.

The door colour shown is KL013 Dark Grey, from the Smart Naturals range.

REGENCY DT0005

\*Available soon. Please check with your supplier. \*Variants available. Speak with your supplier for further information.