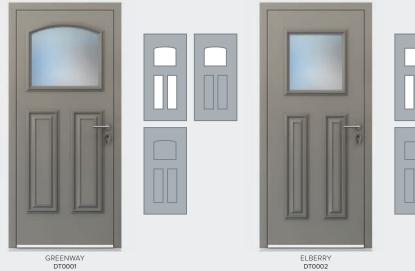

The door colour shown is KL013 Dark Grey, from the Smart Naturals range.

REGENCY DT0005

\*Available soon. Please check with your supplier. \*Variants available. Speak with your supplier for further information.

ELBERRY DT0002

Smart Systems Limited Arnolds Way, Yatton, Bristol Somerset, BS49 4QN. UK Reg. in England No. 1314601

**T** +44 (0)1934 876 100 sales@smartsystems.co.uk **F** +44 (0)1934 835 169 www.smartsystems.co.uk