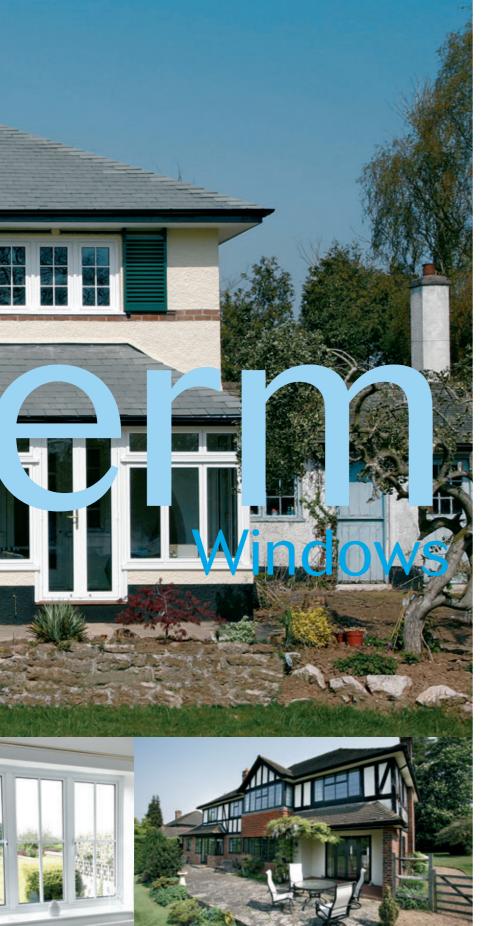

The Alitherm range of windows offers all you would expect from a quality system – Greater comfort, better insulation, minimal maintenance, aesthetically pleasing appearance and enhanced security. In short, the Alitherm product range offers you peace of mind but even more it represents a sound investment in your property.

Whatever your taste or style of home, we can offer distinctive window designs to suit. Our unique style of windows are available in a choice of finishes and colours externally including luxurious mahogany and rich golden oak as well as a white finish internally.