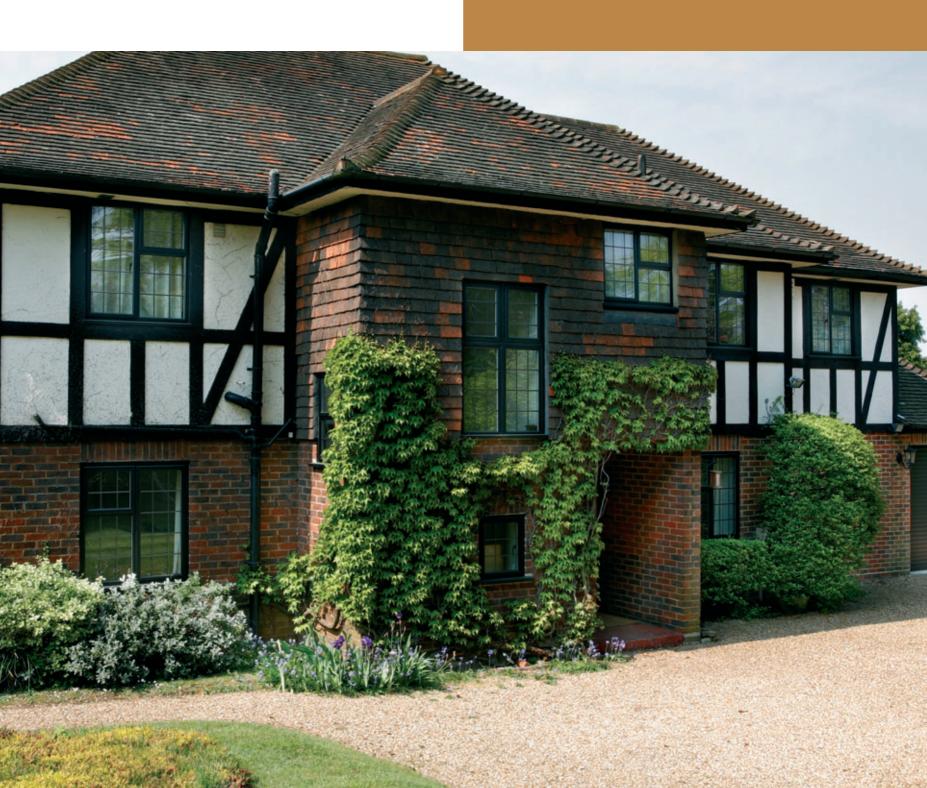

#### **Elegant Slim Sightlines**

are features of the Alitherm windows and doors which are enhanced by an ovolo, chamfered or square profile edge appearance. Additionally, homeowners have a dual colour option which means having a choice of finishes and colours externally and internally.

The Alitherm range of windows offers all you would expect from a quality system – Greater comfort, better insulation, minimal maintenance, aesthetically pleasing appearance and enhanced security. In short, the Alitherm product range offers you peace of mind but even more it represents a sound investment in your property.

Whatever your taste or style of home, we can offer distinctive window designs to suit. Our unique style of windows are available in a choice of finishes and colours externally including luxurious mahogany and rich golden oak as well as a white finish internally.