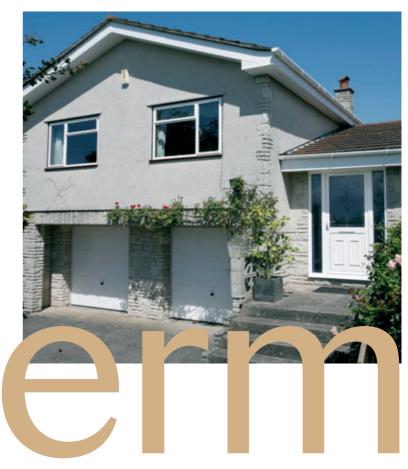

# Beautiful windows that complement your home

Whatever your taste or style of home, we can offer distinctive window designs to suit. Our unique style of windows are available in a choice of finishes and colours externally including luxurious mahogany and rich golden oak as well as a white finish internally.