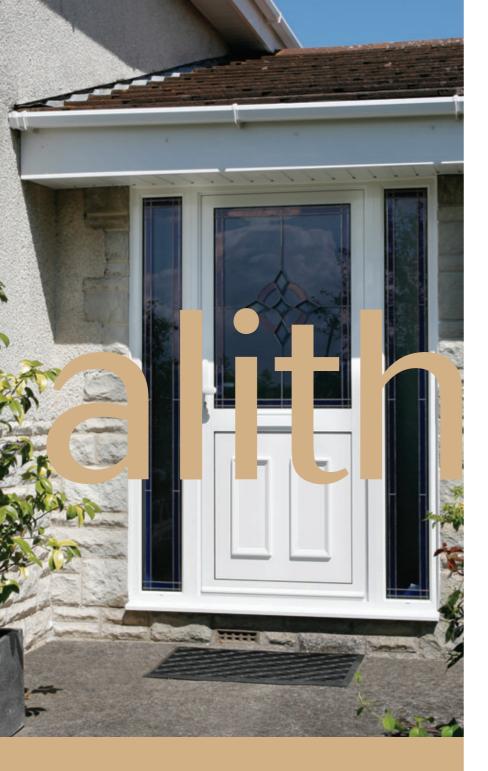

Elegant & secure, Alitherm doors offer peace of mind

Doors

Our handsome range of entrance doors will impress your guests and keep out both the elements and unwelcome intruders. Our Alitherm doors are designed for use as open out or open in, single or double doors, internally or externally beaded with side-light and low threshold options.

Alitherm Plus doors are a high performance alternative suitable for use in high traffic or exposed areas where a durable and reliable door is required.

Elegant, yet strong and durable Alitherm doors enhance the beauty of your home, keep in the warmth and let in more light because of the slim sightlines. Peace of mind is ensured by the enhanced security provided by a multi-point locking system.