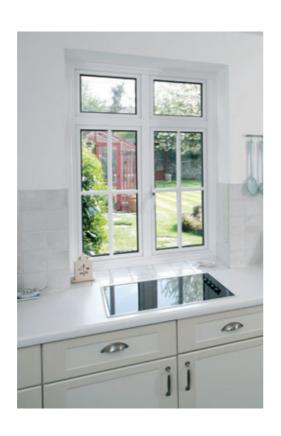

#### Alitherm Quality

high performance weather stripping prevents air and water ingress

Glazing External or Internal, aluminium glazing beads and flexible gaskets

to BS6262. Beads and gaskets will accommodate a range of glazing options.

Glazing Bead Clip in aluminium glazing beads to accommodate a range of glazing options.

Internal wedge gasket and Captive bead gasket **Glazing Gaskets** 

High performance weather stripping.

Locking Mechanism Windows accommodate both internally fitted and face mounted shoot-bolt

or cockspur locking systems