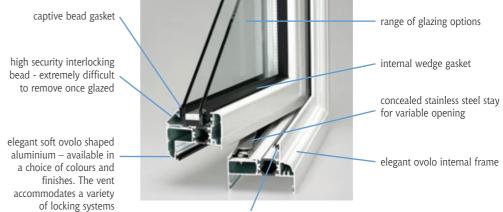

#### Alitherm Quality

high performance weather stripping prevents air and water ingress

Glazing External or Internal, aluminium glazing beads and flexible gaskets

to BS6262. Beads and gaskets will accommodate a range of glazing options.

Glazing Bead Clip in aluminium glazing beads to accommodate a range of glazing options.

Internal wedge gasket and Captive bead gasket **Glazing Gaskets** 

High performance weather stripping.

Locking Mechanism Windows accommodate both internally fitted and face mounted shoot-bolt

or cockspur locking systems