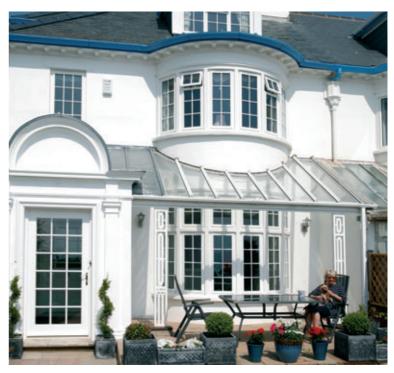

#### **Elegant Slim Sightlines**

are features of the Alitherm windows and doors which are enhanced by an ovolo, chamfered or square profile edge appearance. Additionally, homeowners have a dual colour option which means having a choice of finishes and colours externally and internally.

Whatever your taste or style of home, we can offer distinctive window designs to suit. Our unique style of windows are available in a choice of finishes and colours externally including luxurious mahogany and rich golden oak as well as a white finish internally.