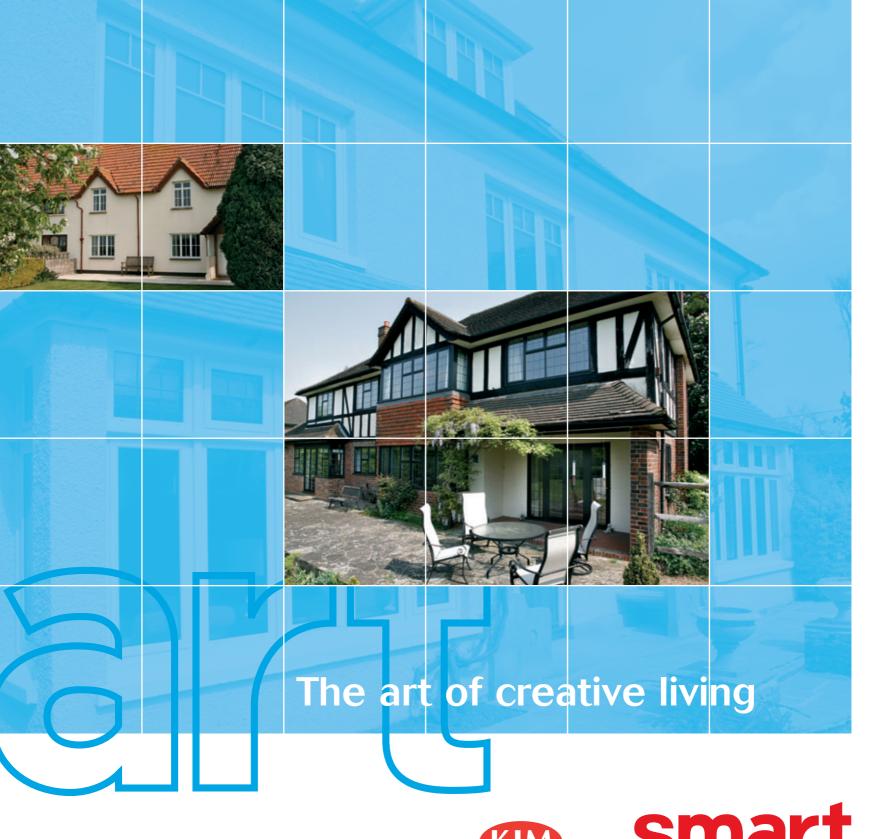

# Beautiful windows that complement your home

Whatever your taste or style of home, we can offer distinctive window designs to suit. Our unique style of windows are available in a choice of finishes and colours externally including luxurious mahogany and rich golden oak as well as a white finish internally.