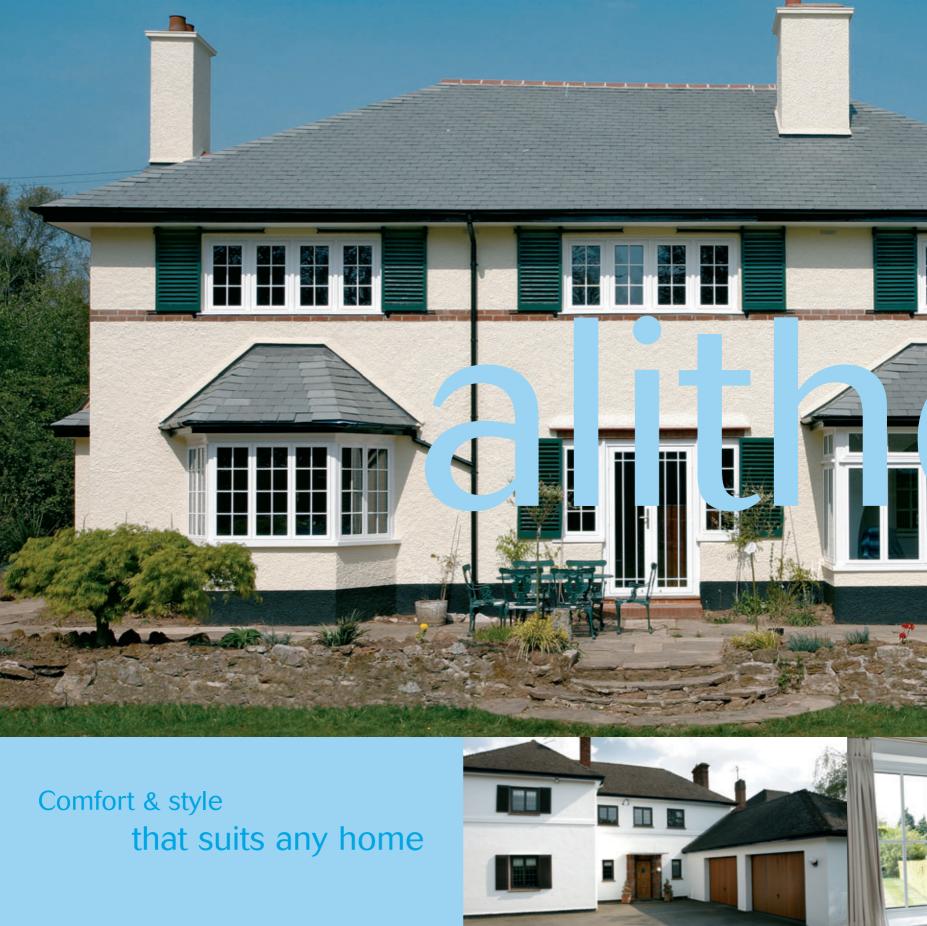

# Beautiful windows that complement your home

Whatever your taste or style of home, we can offer distinctive window designs to suit. Our unique style of windows are available in a choice of finishes and colours externally including luxurious mahogany and rich golden oak as well as a white finish internally.