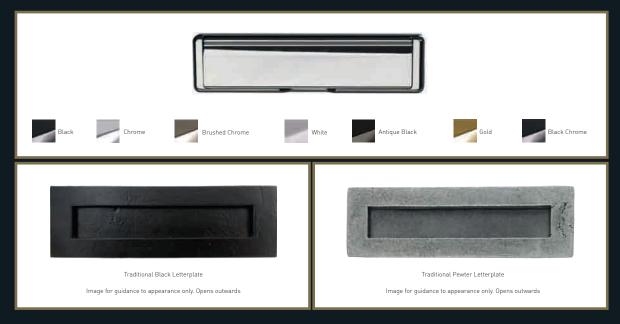

ks beautifully authentic.



Please note doors are available as open-in only

#### **Lock options**



Slim escutcheon with slam shut lock

If you would prefer a modern door bar, opt for our slim escutcheon on your automatic slam shut lock



Heritage automatic slam shut lock

The aesthetics of a traditional rim latch, but incorporating the latest high security multipoint lock which activates and locks the door automatically once the door is shut. Comes with a thumb turn cylinder as standard.



Slam shut lock with door handle

When you close your door the lock automatically engages so you are instantly secure. You can choose between always needing a key to come in from the outside or to have passive entry.



#### ΓHE WAY THEY'RE MFANT TO BF™

#### **Door Knockers**



#### Letterplates



#### Hinges





#### **Traditional Handles**



#### **Contemporary Handles**







# RESIDENCE COLLECTION WINDOWS

A suite of British designed and manufactured windows to frame your home











residencecollection.co.uk

01452 300912

# Leading the way



## No home should be without one

Combining security, reliability and jaw dropping good looks.

Solidor is the marketing leading composite door

Create your dream door today.

http://doordesigner.solidor.co.uk





#### #R9Solidor

























All Solidor R9 doors can be specified to meet PAS 24:2016 and Secured by Design accreditation.