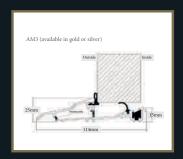

#### **Threshold**

Stormguard aluminium thresholds are Part M compliant according to the latest Building Regulations for easy access

#### Deep Nose Cill

The modern interpretation of a traditional timber cill, the end result looks beautifully authentic.

Please note doors are available as open-in only