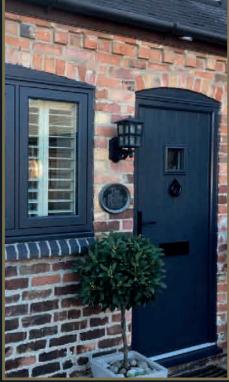

# Stylish Doors

### Six steps to your perfect composite door

#### Step 1: Select your door style

Please note all door styles shown are with a central lock and handle situated approximately 970mm from the top of the frame. A Heritage automatic slam shut lock is key operated and the cylinder is approximately 600mm from the top of the frame.