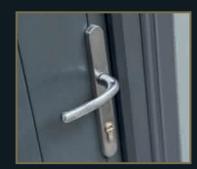

Slam shut lock with door handle

When you close your door the lock automatically engages so you are instantly secure. You can choose between always needing a key to come in from the outside or to have passive entry.