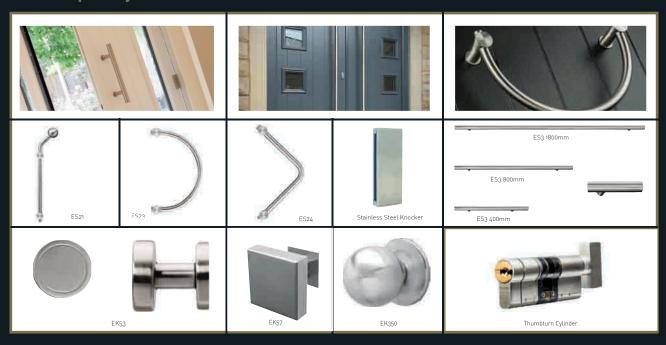

**Lock options**



Slim escutcheon with slam shut lock

If you would prefer a modern door bar, opt for our slim escutcheon on your automatic slam shut lock



Heritage automatic slam shut lock

The aesthetics of a traditional rim latch, but incorporating the latest high security multipoint lock which activates and locks the door automatically once the door is shut. Comes with a thumb turn cylinder as standard.



Slam shut lock with door handle

When you close your door the lock automatically engages so you are instantly secure. You can choose between always needing a key to come in from the outside or to have passive entry.



#### ΓHE WAY THEY'RE MFANT TO BF™

#### **Door Knockers**



#### Letterplates



#### Hinges





#### **Traditional Handles**



#### **Contemporary Handles**







# RESIDENCE COLLECTION WINDOWS

A suite of British designed and manufactured windows to frame your home











residencecollection.co.uk

01452 300912

# Leading the way



## No home should be without one

Combining security, reliability and jaw dropping good looks.

Solidor is the marketing leading composite door

Create your dream door today.

http://doordesigner.solidor.co.uk





#### #R9Solidor

























All Solidor R9 doors can be specified to meet PAS 24:2016 and Secured by Design accreditation.