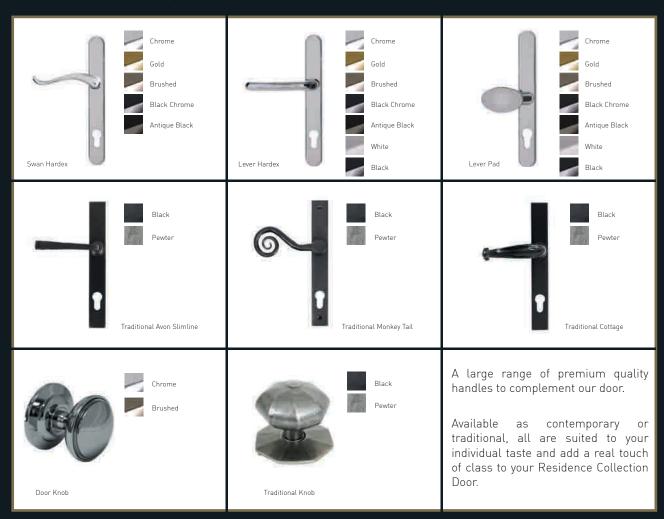

e available as open-in only

#### **Lock options**



Slim escutcheon with slam shut lock

If you would prefer a modern door bar, opt for our slim escutcheon on your automatic slam shut lock



Heritage automatic slam shut lock

The aesthetics of a traditional rim latch, but incorporating the latest high security multipoint lock which activates and locks the door automatically once the door is shut. Comes with a thumb turn cylinder as standard.



Slam shut lock with door handle

When you close your door the lock automatically engages so you are instantly secure. You can choose between always needing a key to come in from the outside or to have passive entry.



#### ΓHE WAY THEY'RE MFANT TO BF™

#### **Door Knockers**



#### Letterplates



#### Hinges





#### **Traditional Handles**



#### **Contemporary Handles**







# RESIDENCE COLLECTION WINDOWS

A suite of British designed and manufactured windows to frame your home











residencecollection.co.uk

01452 300912

# Leading the way



## No home should be without one

Combining security, reliability and jaw dropping good looks.

Solidor is the marketing leading composite door

Create your dream door today.

http://doordesigner.solidor.co.uk





#### #R9Solidor

























All Solidor R9 doors can be specified to meet PAS 24:2016 and Secured by Design accreditation.