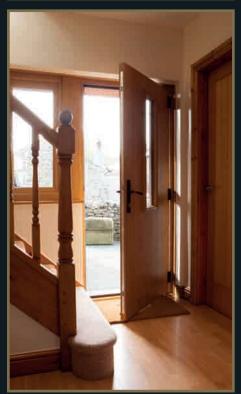

#### **Threshold**

Stormguard aluminium thresholds are Part M compliant according to the latest Building Regulations for easy access

#### Deep Nose Cill

The modern interpretation of a traditional timber cill, the end result looks beautifully authentic.

Please note doors are available as open-in only