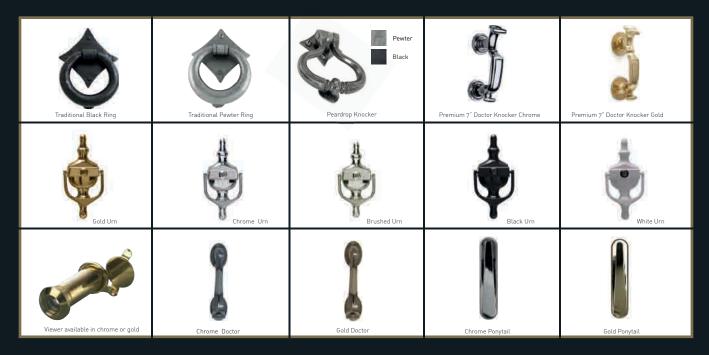

l, the end result looks beautifully authentic.



Please note doors are available as open-in only

#### **Lock options**



Slim escutcheon with slam shut lock

If you would prefer a modern door bar, opt for our slim escutcheon on your automatic slam shut lock



Heritage automatic slam shut lock

The aesthetics of a traditional rim latch, but incorporating the latest high security multipoint lock which activates and locks the door automatically once the door is shut. Comes with a thumb turn cylinder as standard.



Slam shut lock with door handle

When you close your door the lock automatically engages so you are instantly secure. You can choose between always needing a key to come in from the outside or to have passive entry.



#### ΓHE WAY THEY'RE MFANT TO BF™

#### **Door Knockers**



#### Letterplates



#### Hinges





#### **Traditional Handles**



#### **Contemporary Handles**







# RESIDENCE COLLECTION WINDOWS

A suite of British designed and manufactured windows to frame your home











residencecollection.co.uk

01452 300912

# Leading the way



## No home should be without one

Combining security, reliability and jaw dropping good looks.

Solidor is the marketing leading composite door

Create your dream door today.

http://doordesigner.solidor.co.uk





#### #R9Solidor

























All Solidor R9 doors can be specified to meet PAS 24:2016 and Secured by Design accreditation.