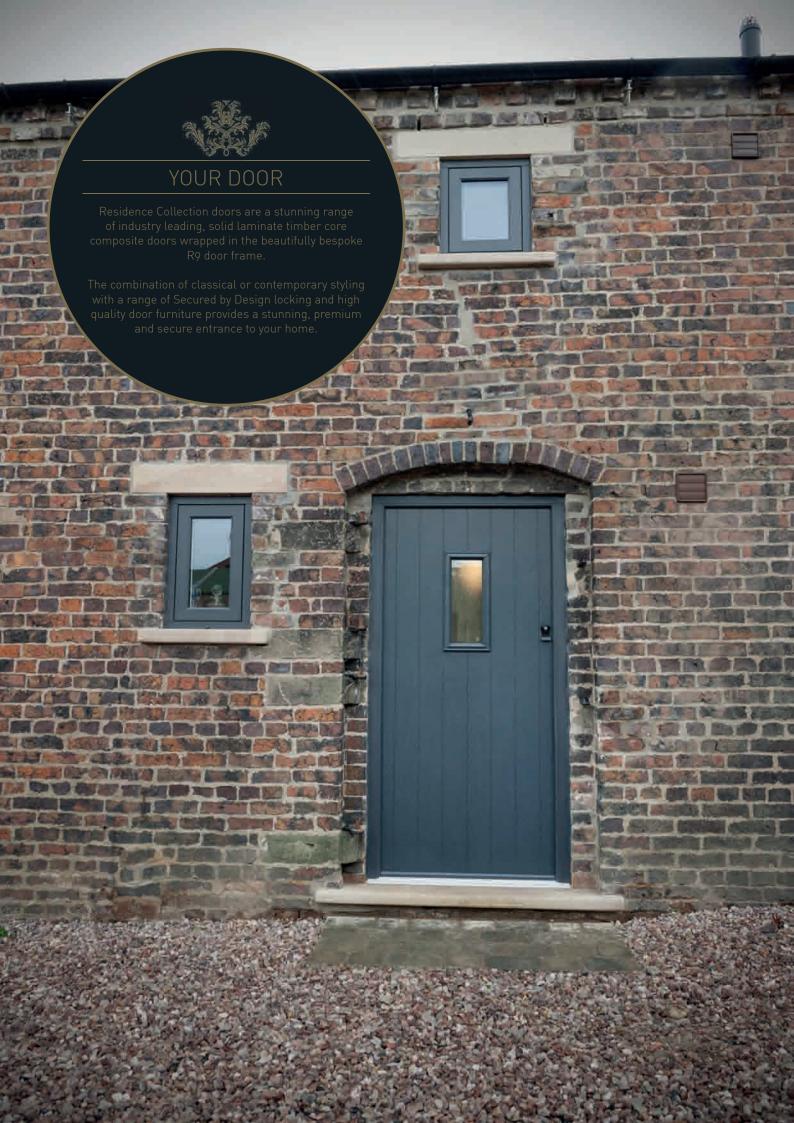

# Stylish Doors

### Six steps to your perfect composite door

#### Step 1: Select your door style

Please note all door styles shown are with a central lock and handle situated approximately 970mm from the top of the frame. A Heritage automatic slam shut lock is key operated and the cylinder is approximately 600mm from the top of the frame.