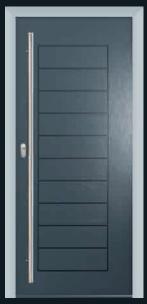

# Stylish Doors























### Six steps to your perfect composite door

#### Step 1: Select your door style

Please note all door styles shown are with a central lock and handle situated approximately 970mm from the top of the frame. A Heritage automatic slam shut lock is key operated and the cylinder is approximately 600mm from the top of the frame.



Edinburgh Satin



Ludlow 2 London Etch Border



Palermo



Tenby 2



Tenby 4





Garda Satin



Flint Square Bullseye



Flint 1 Bullseye



Flint 2 Square Lead



Flint 2



Beeston GB



Flint Beeston
Flegance



Beeston

#### Other solid door styles available

- Flint
- Tenby
- Ludlow
- Edinburah

#### Step 2 & 3: Select your door & frame colours

| 1 1 |  |  |
|-----|--|--|
|     |  |  |
|     |  |  |
| 200 |  |  |
|     |  |  |
|     |  |  |

<sup>\*</sup>Door slab is grained, frame is a smooth effec

Sten 4 · Select your glass design

|              |          |              |              | Koni,        |              |              |              |              |              |              |              |
|--------------|----------|--------------|--------------|--------------|--------------|--------------|--------------|--