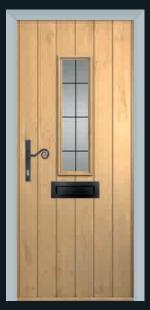

#### Step 1: Select your door style

Please note all door styles shown are with a central lock and handle situated approximately 970mm from the top of the frame. A Heritage automatic slam shut lock is key operated and the cylinder is approximately 600mm from the top of the frame.

Edinburgh Satin

Ludlow 2 London Etch Border

Palermo

Tenby 2

Tenby 4

Garda Satin

Flint Square Bullseye

Flint 1 Bullseye