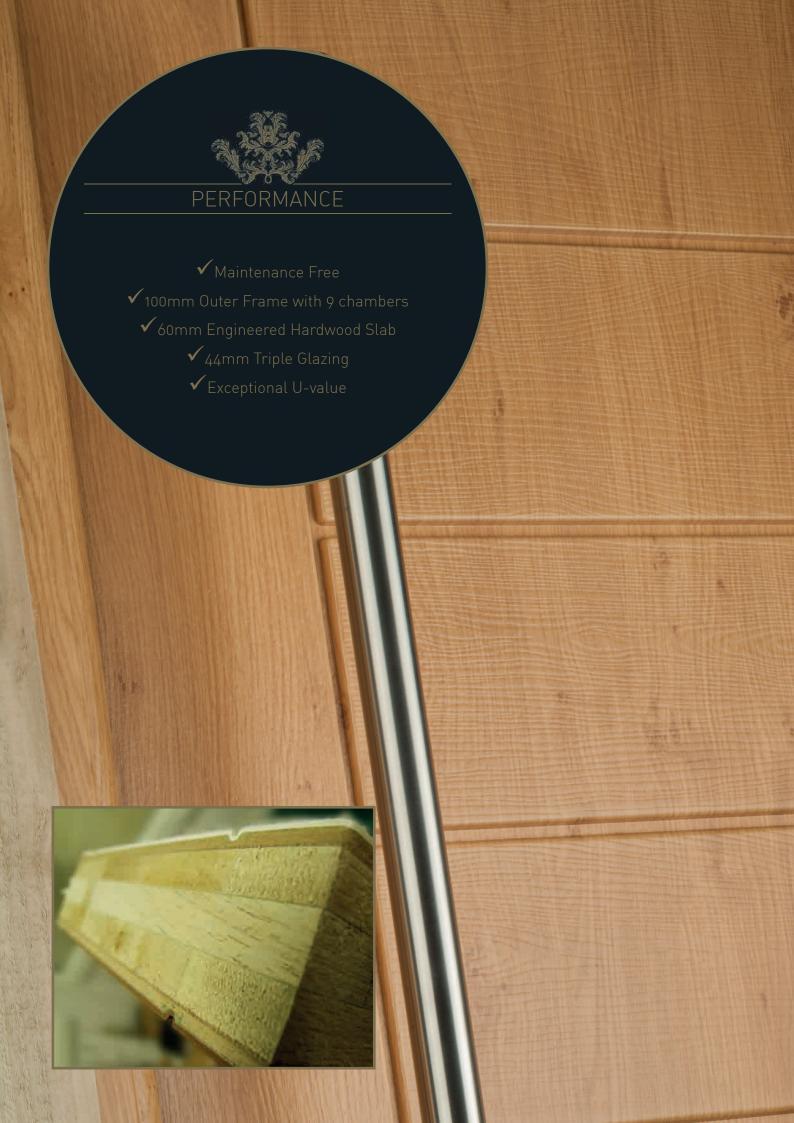

#### #R9Solidor

All Solidor R9 doors can be specified to meet PAS 24:2016 and Secured by Design accreditation.