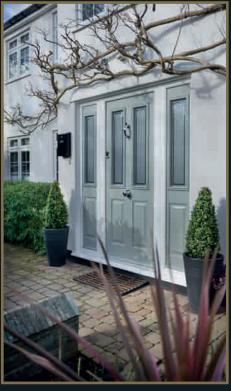

# Stylish Doors

### Six steps to your perfect composite door

#### Step 1: Select your door style

Please note all door styles shown are with a central lock and handle situated approximately 970mm from the top of the frame. A Heritage automatic slam shut lock is key operated and the cylinder is approximately 600mm from the top of the frame.