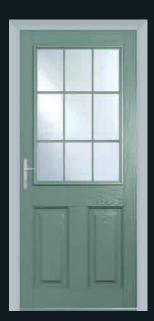

#### Step 1: Select your door style

Please note all door styles shown are with a central lock and handle situated approximately 970mm from the top of the frame. A Heritage automatic slam shut lock is key operated and the cylinder is approximately 600mm from the top of the frame.

Flint 2 Square Lead

Flint 2

Beeston GB

Flint Beeston
Flegance

Beeston