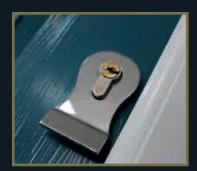

#### **Lock options**

Slim escutcheon with slam shut lock

If you would prefer a modern door bar, opt for our slim escutcheon on your automatic slam shut lock

Heritage automatic slam shut lock

The aesthetics of a traditional rim latch, but incorporating the latest high security multipoint lock which activates and locks the door automatically once the door is shut. Comes with a thumb turn cylinder as standard.