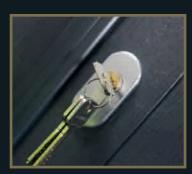

#### **Lock options**

Slim escutcheon with slam shut lock

If you would prefer a modern door bar, opt for our slim escutcheon on your automatic slam shut lock

Heritage automatic slam shut lock

The aesthetics of a traditional rim latch, but incorporating the latest high security multipoint lock which activates and locks the door automatically once the door is shut. Comes with a thumb turn cylinder as standard.

Slam shut lock with door handle

When you close your door the lock automatically engages so you are instantly secure. You can choose between always needing a key to come in from the outside or to have passive entry.