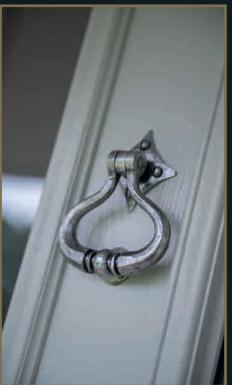

# Stylish Doors























### Six steps to your perfect composite door

#### Step 1: Select your door style

Please note all door styles shown are with a central lock and handle situated approximately 970mm from the top of the frame. A Heritage automatic slam shut lock is key operated and the cylinder is approximately 600mm from the top of the frame.



Edinburgh Satin



Ludlow 2 London Etch Border



Palermo



Tenby 2



Tenby 4





Garda Satin



Flint Square Bullseye



Flint 1 Bullseye



Flint 2 Square Lead



Flint 2



Beeston GB



Flint Beeston
Flegance



Beeston

#### Other solid door styles available

- Flint
- Tenby
- Ludlow
- Edinburah

#### Step 2 & 3: Select your door & frame colours

| 1 1 |  |  |
|-----|--|--|
|     |  |  |
|     |  |  |
| 200 |  |  |
|     |  |  |
|     |  |  |