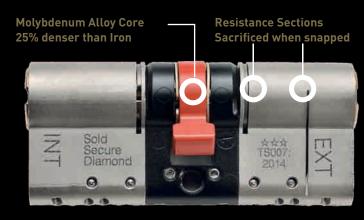

#### **Lock options**

Slim escutcheon with slam shut lock

If you would prefer a modern door bar, opt for our slim escutcheon on your automatic slam shut lock

Heritage automatic slam shut lock

The aesthetics of a traditional rim latch, but incorporating the latest high security multipoint lock which activates and locks the door automatically once the door is shut. Comes with a thumb turn cylinder as standard.

#### #R9Solidor

All Solidor R9 doors can be specified to meet PAS 24:2016 and Secured by Design accreditation.