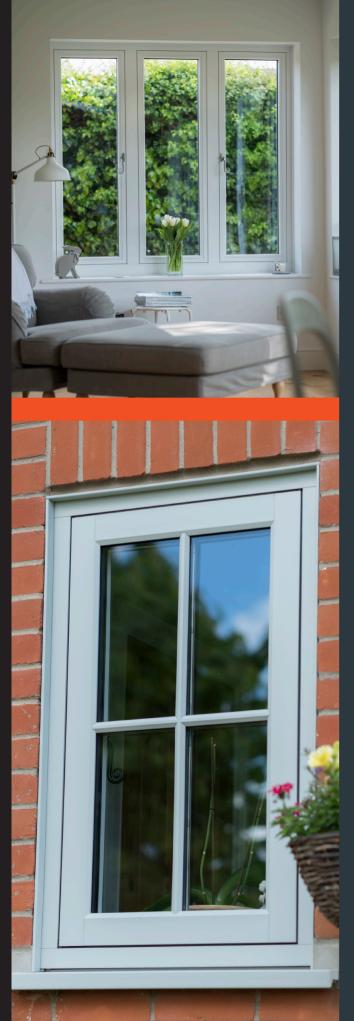

### **Tailored To You**

Residence 7 windows and doors are finished to perfection, combining a modern flush appearance and unquestionable market leading design features and performance, all in a maintenance free material. Available as casement windows, shaped windows, bay and bow windows, orangeries, conservatories, single doors and French doors - R7 has all the choices for your perfect home.

### Flush Sash Inside & Out

Elegantly flush sash exterior and interior gives the R7 its chic modern appearance and versatility to be used for both contemporary new builds and traditional British homes alike. All glass sight-lines are perfectly equal providing symmetry for a timeless kerbside appeal. Choose from one of our five glazing beads to fully personalise your choice, continue the flush contemporary appearance with the Square or soften the look with the Decorative.

### **Complete Bays & Corner-posts**

Contemporary and traditional bay windows and orangeries are easy to create using Residence 7. Choose from delightfully decorative or sleek square corner-posts. R7 has a complete range to suit multiple bay angles and designs. For further personalisation you can choose to add Georgian bar too. It is easy to create your perfect solution to complement your home.