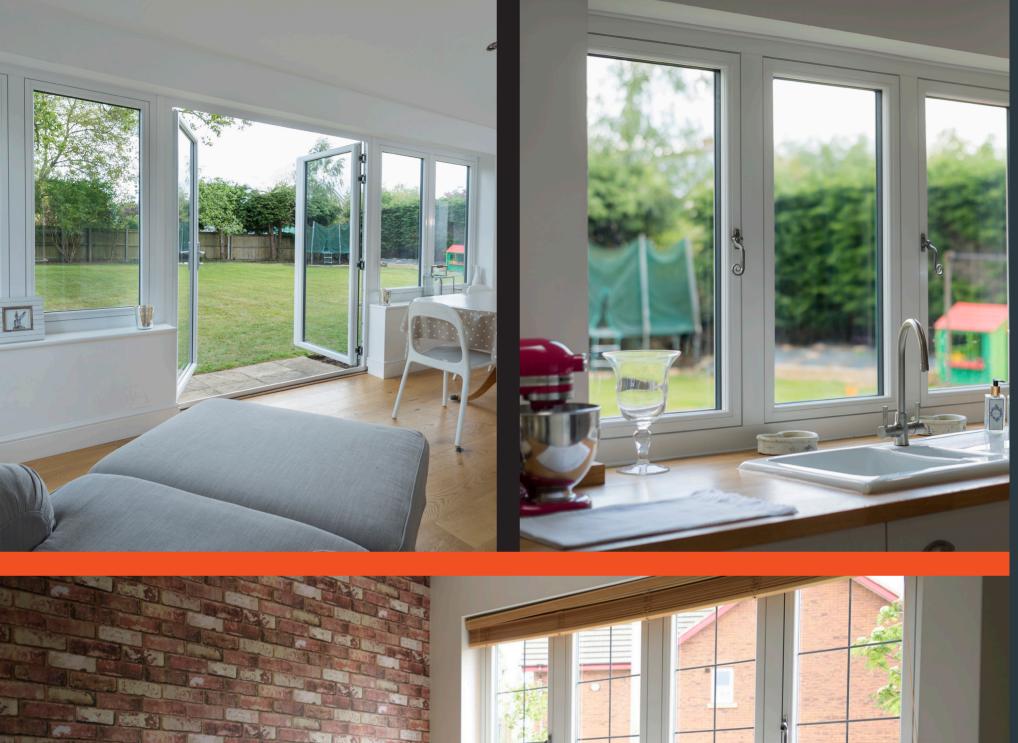

### **Tailored To You**

Residence 7 windows and doors are finished to perfection, combining a modern flush appearance and unquestionable market leading design features and performance, all in a maintenance free material. Available as casement windows, shaped windows, bay and bow windows, orangeries, conservatories, single doors and French doors - R7 has all the choices for your perfect home.

### Flush Sash Inside & Out

Elegantly flush sash exterior and interior gives the R7 its chic modern appearance and versatility to be used for both contemporary new builds and traditional British homes alike. All glass sight-lines are perfectly equal providing symmetry for a timeless kerbside appeal. Choose from one of our five glazing beads to fully personalise your choice, continue the flush contemporary appearance with the Square or soften the look with the Decorative.

### **Easy-clean Rebate**

Intelligently designed with an 'easy-clean' frame rebate, open your windows or doors and simply wipe clean, no sharp corners or deep grooves attracting dirt. We also have a variety of coloured bases, as an example; choose Eclectic Grey inside and out, you get a dark grey rebate to match! A uniquely clever design, for modern living.