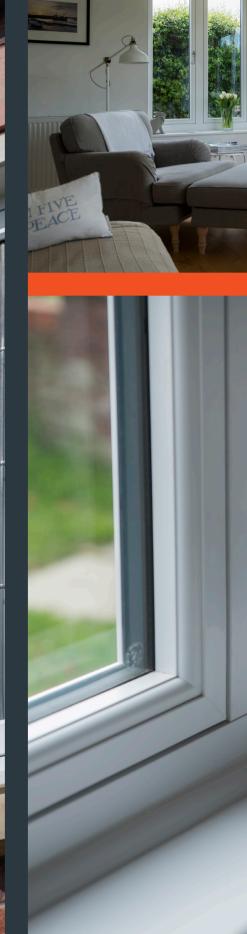

### Flush Sash Inside & Out

Elegantly flush sash exterior and interior gives the R7 its chic modern appearance and versatility to be used for both contemporary new builds and traditional British homes alike. All glass sight-lines are perfectly equal providing symmetry for a timeless kerbside appeal. Choose from one of our five glazing beads to fully personalise your choice, continue the flush contemporary appearance with the Square or soften the look with the Decorative.