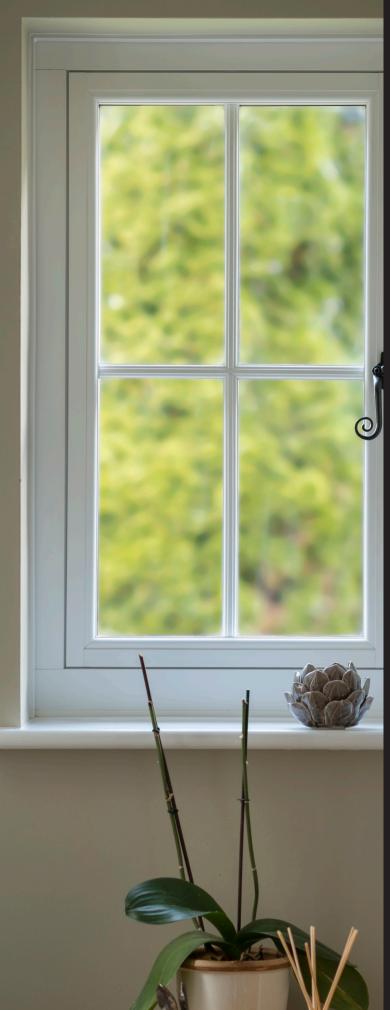

### Flush Sash Inside & Out

Elegantly flush sash exterior and interior gives the R7 its chic modern appearance and versatility to be used for both contemporary new builds and traditional British homes alike. All glass sight-lines are perfectly equal providing symmetry for a timeless kerbside appeal. Choose from one of our five glazing beads to fully personalise your choice, continue the flush contemporary appearance with the Square or soften the look with the Decorative.

### **Maintenance Free**

With the sometimes frantic pace of modern living, you need your windows and doors to look their best with the minimum of effort. R7 windows are virtually maintenance free; no painting, sanding or staining required! A simple wipe clean, so you can spend more time doing the things you love.