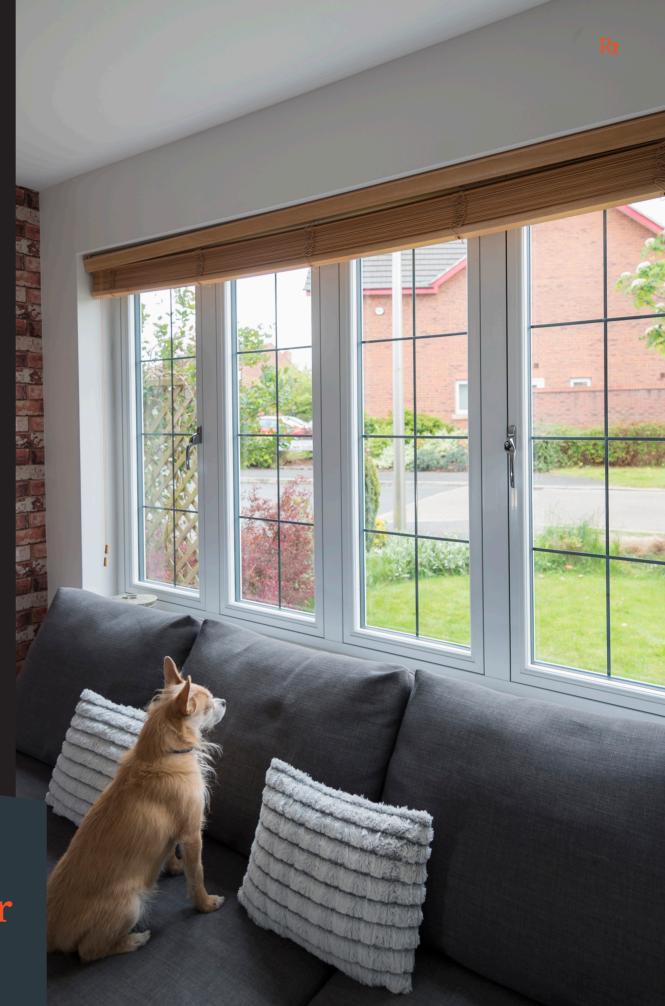

### **Complete Bays & Corner-posts**

Contemporary and traditional bay windows and orangeries are easy to create using Residence 7. Choose from delightfully decorative or sleek square corner-posts. R7 has a complete range to suit multiple bay angles and designs. For further personalisation you can choose to add Georgian bar too. It is easy to create your perfect solution to complement your home.