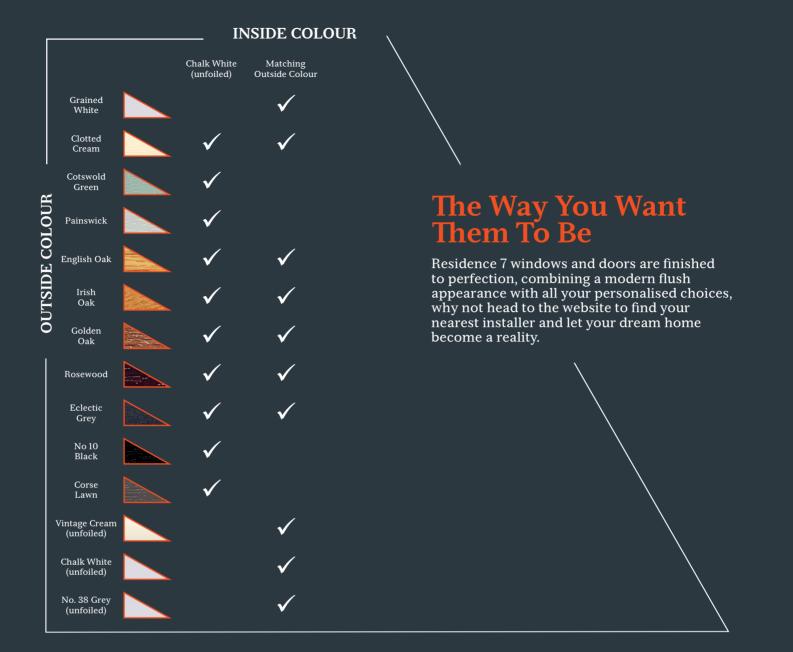

### **Colour Inspiration**

Residence 7 is designed to suit multiple applications and styles, it is the way you want them to be. A range of colours and shades to suit different architectural periods and individual choices - tailored to your home.

Your Residence, your way.

No.10 Black

Grained White

ish Oak

Clotted Cream

Rosewood

Corse Lawn

/n 🛒