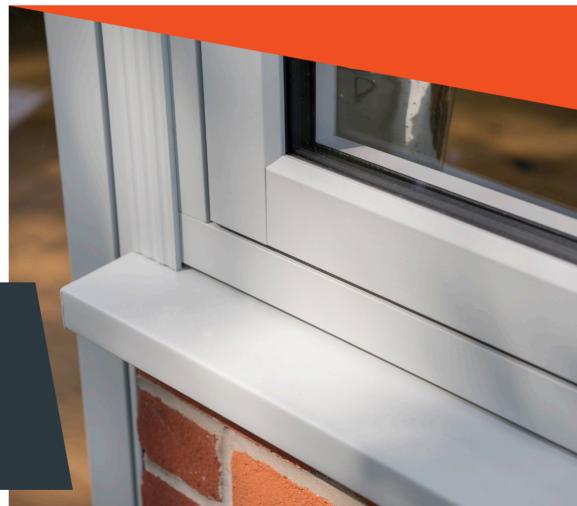

### **Authentic Cill Detail**

To add the finishing touch to your new windows choose the Radlington Cill, this range is the modern interpretation of timber cills, designed to authentically accompany your Residence windows and doors so you can recreate that stunning look in both modern and period homes.

### **Easy-clean Rebate**

Intelligently designed with an 'easy-clean' frame rebate, open your windows or doors and simply wipe clean, no sharp corners or deep grooves attracting dirt. We also have a variety of coloured bases, as an example; choose Eclectic Grey inside and out, you get a dark grey rebate to match! A uniquely clever design, for modern living.