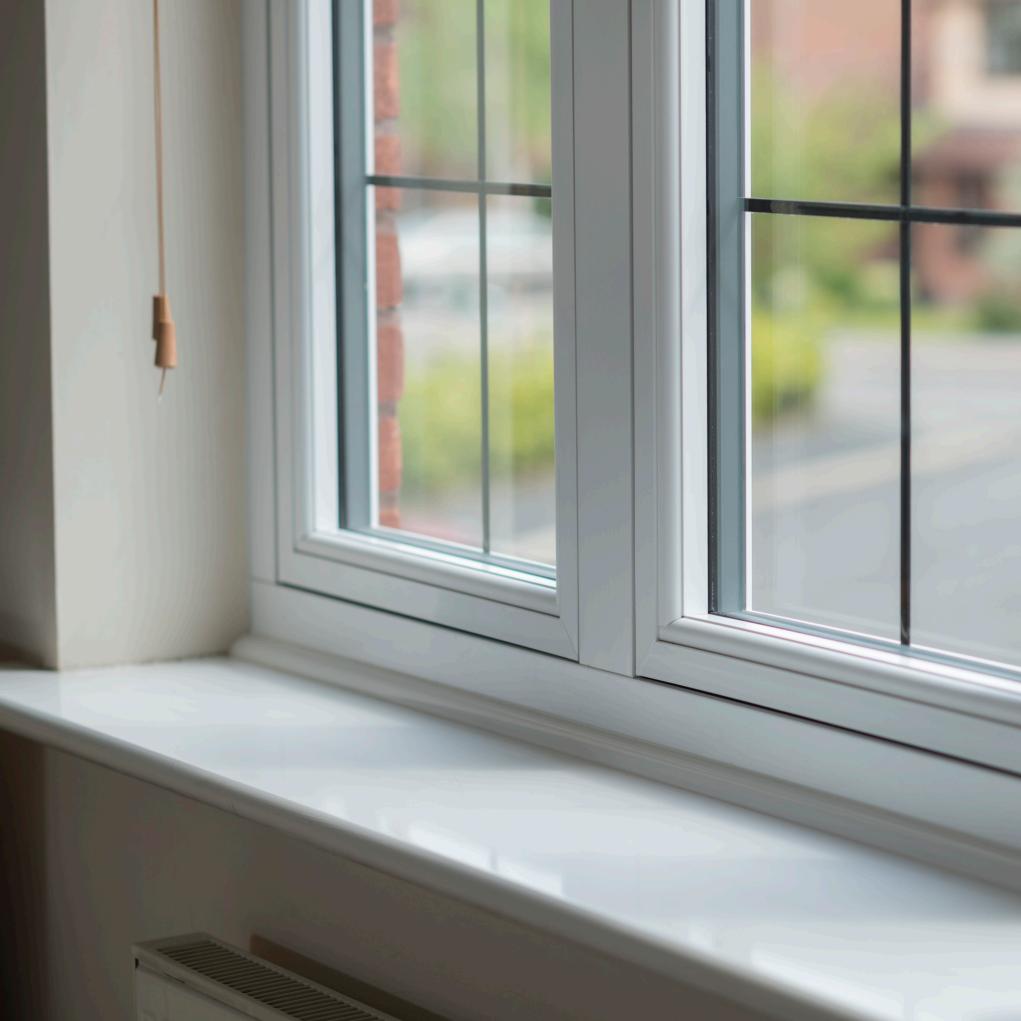

### Flush Sash Inside & Out

Elegantly flush sash exterior and interior gives the R7 its chic modern appearance and versatility to be used for both contemporary new builds and traditional British homes alike. All glass sight-lines are perfectly equal providing symmetry for a timeless kerbside appeal. Choose from one of our five glazing beads to fully personalise your choice, continue the flush contemporary appearance with the Square or soften the look with the Decorative.

### **Easy-clean Rebate**

Intelligently designed with an 'easy-clean' frame rebate, open your windows or doors and simply wipe clean, no sharp corners or deep grooves attracting dirt. We also have a variety of coloured bases, as an example; choose Eclectic Grey inside and out, you get a dark grey rebate to match! A uniquely clever design, for modern living.