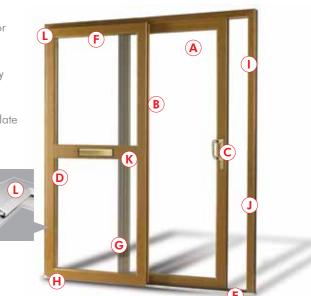

### Benefits for the best

- (H) Multi chamber sash for maximum thermal efficiency and strength
- I Six point locking system for outstanding security
- **J** Concealed fixings (no ugly screw heads)
- (K) Midrail option with letterplate for front entrances
- (L) Option of a shaped sash to complement sculptured window system

# Options that

- A Slim stepped 86mm outer frame reduces plaster cutback and enhances visual appearance
- B Internal sliding panels for added security
- C Your choice of White, Black, Gold or Chrome handles
- D White, woodgrain and colour finishes
- **E** Low track, low threshold system (optional)
- **F** Lowline gasket co-extruded to sash
- G High performance 28mm glazing as standard