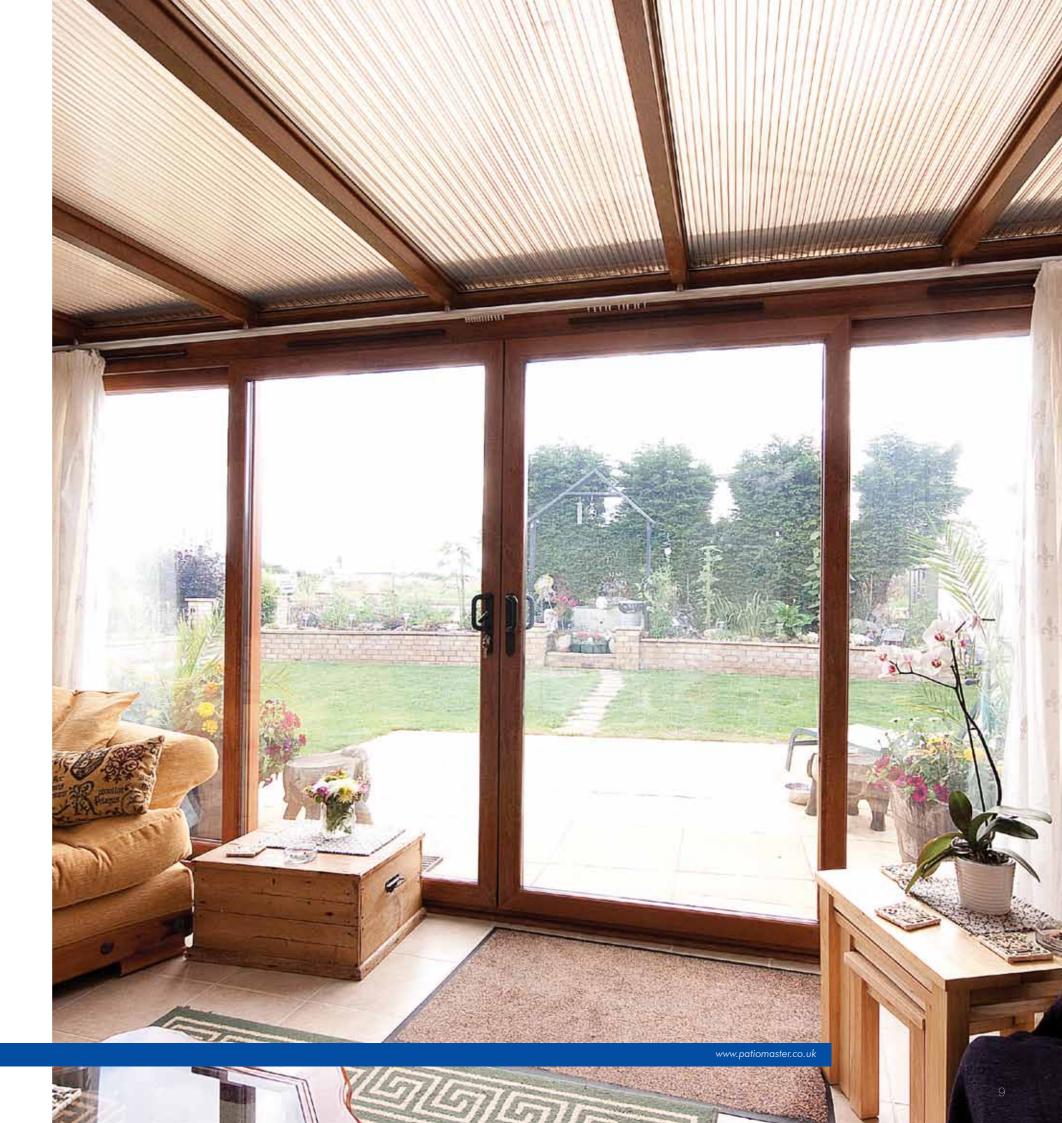

## Perfectly designed for any home

### Bespoke service

There's nothing "off the shelf" about our sliding doors. **Each** one is built to order, to your exact measurements and to the design that you choose.

Our doors can be built to fit any space and can have **2, 3 or 4 panes** and you choose which panes you want to slide. We have a range of **colour choices** for your frames and a range of handle styles and finishes. With **sculptured or bevelled** sashes we can match your existing glazing and with optional **low thresholds** we can ensure that the doors are accessible for wheelchair users. You can even use sliding doors as front entrances with an optional mid-rail and letter-plate.

Our doors are suitable for all types of homes from bungalows to high-rise. We've designed them for **ease of installation**, with slim stepped frames which minimise plaster cutback, and helps installers to fit your new doors.