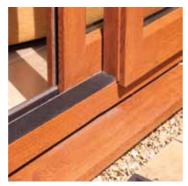

### Bespoke service

There's nothing "off the shelf" about our sliding doors. **Each** one is built to order, to your exact measurements and to the design that you choose.

Our doors can be built to fit any space and can have **2, 3 or 4 panes** and you choose which panes you want to slide. We have a range of **colour choices** for your frames and a range of handle styles and finishes. With **sculptured or bevelled** sashes we can match your existing glazing and with optional **low thresholds** we can ensure that the doors are accessible for wheelchair users. You can even use sliding doors as front entrances with an optional mid-rail and letter-plate.

# Options that

- A Slim stepped 86mm outer frame reduces plaster cutback and enhances visual appearance
- B Internal sliding panels for added security
- C Your choice of White, Black, Gold or Chrome handles
- D White, woodgrain and colour finishes
- **E** Low track, low threshold system (optional)
- **F** Lowline gasket co-extruded to sash
- G High performance 28mm glazing as standard