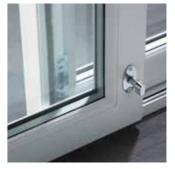

### Secure

Because your home is your castle, we've built the PatioMaster door to be strong, safe and very secure.

Patio doors haven't always had a good reputation. They used to be seen as a weak spot in your home, but things have changed.

Now the PatioMaster door is steel reinforced, secured with multipoint locks and has anti-jacking technology. With internal sliding panels, 28 mm glazing and extra reinforcing around the locks our doors are more resistant to intruders than ever before. What's more our combination of 28 mm glazing, bonded gaskets and weather-seals, and a thermally efficient three multi-chamber system means that the cold and rain can't get into your home either.