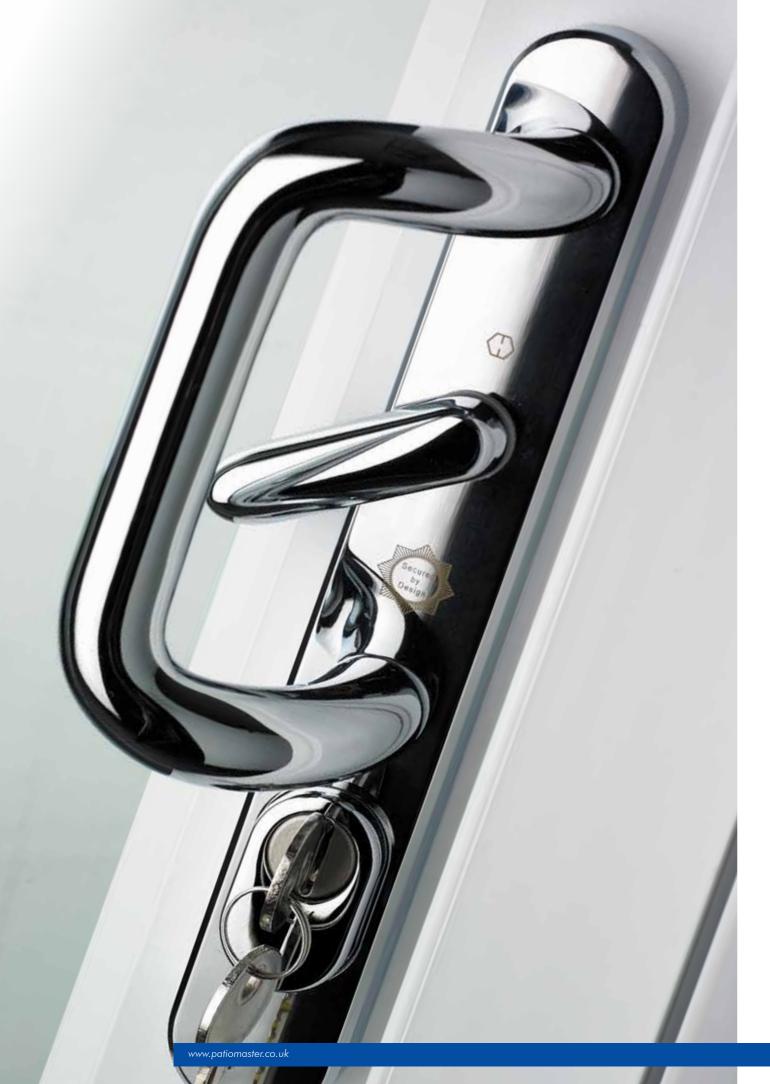

### Secure

Because your home is your castle, we've built the PatioMaster door to be strong, safe and very secure.

Patio doors haven't always had a good reputation. They used to be seen as a weak spot in your home, but things have changed.

Now the PatioMaster door is steel reinforced, secured with multipoint locks and has anti-jacking technology. With internal sliding panels, 28 mm glazing and extra reinforcing around the locks our doors are more resistant to intruders than ever before. What's more our combination of 28 mm glazing, bonded gaskets and weather-seals, and a thermally efficient three multi-chamber system means that the cold and rain can't get into your home either.

### Features include:

- Anti-bump lock cylinders
- Patio interlock bolts which prevent the panels being forced apart
- Security head rail which prevents the sliding panel being lifted off the track
- PAS 24:2012 handle system designed to withstand sustained manual attack
- Full height security keep rail supporting the sliding door at each corner.

### Handles

Our handles are made by Hoppe. We believe they are the best handles on the market. Highly secure and robust they are available in white, chrome, gold and black, and all have the Hoppe Resista® surface guarantee, offering a 10-year assurance of a scratch-resistant finish.