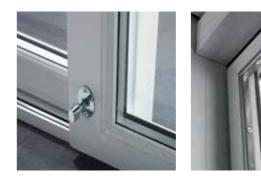

### Benefits for the best

- (H) Multi chamber sash for maximum thermal efficiency and strength
- I Six point locking system for outstanding security
- **J** Concealed fixings (no ugly screw heads)
- (K) Midrail option with letterplate for front entrances
- (L) Option of a shaped sash to complement sculptured window system

# Options that

- A Slim stepped 86mm outer frame reduces plaster cutback and enhances visual appearance
- B Internal sliding panels for added security
- C Your choice of White, Black, Gold or Chrome handles
- D White, woodgrain and colour finishes
- **E** Low track, low threshold system (optional)
- **F** Lowline gasket co-extruded to sash
- G High performance 28mm glazing as standard

Now the PatioMaster door is steel reinforced, secured with multipoint locks and has anti-jacking technology. With internal sliding panels, 28 mm glazing and extra reinforcing around the locks our doors are more resistant to intruders than ever before. What's more our combination of 28 mm glazing, bonded gaskets and weather-seals, and a thermally efficient three multi-chamber system means that the cold and rain can't get into your home either.