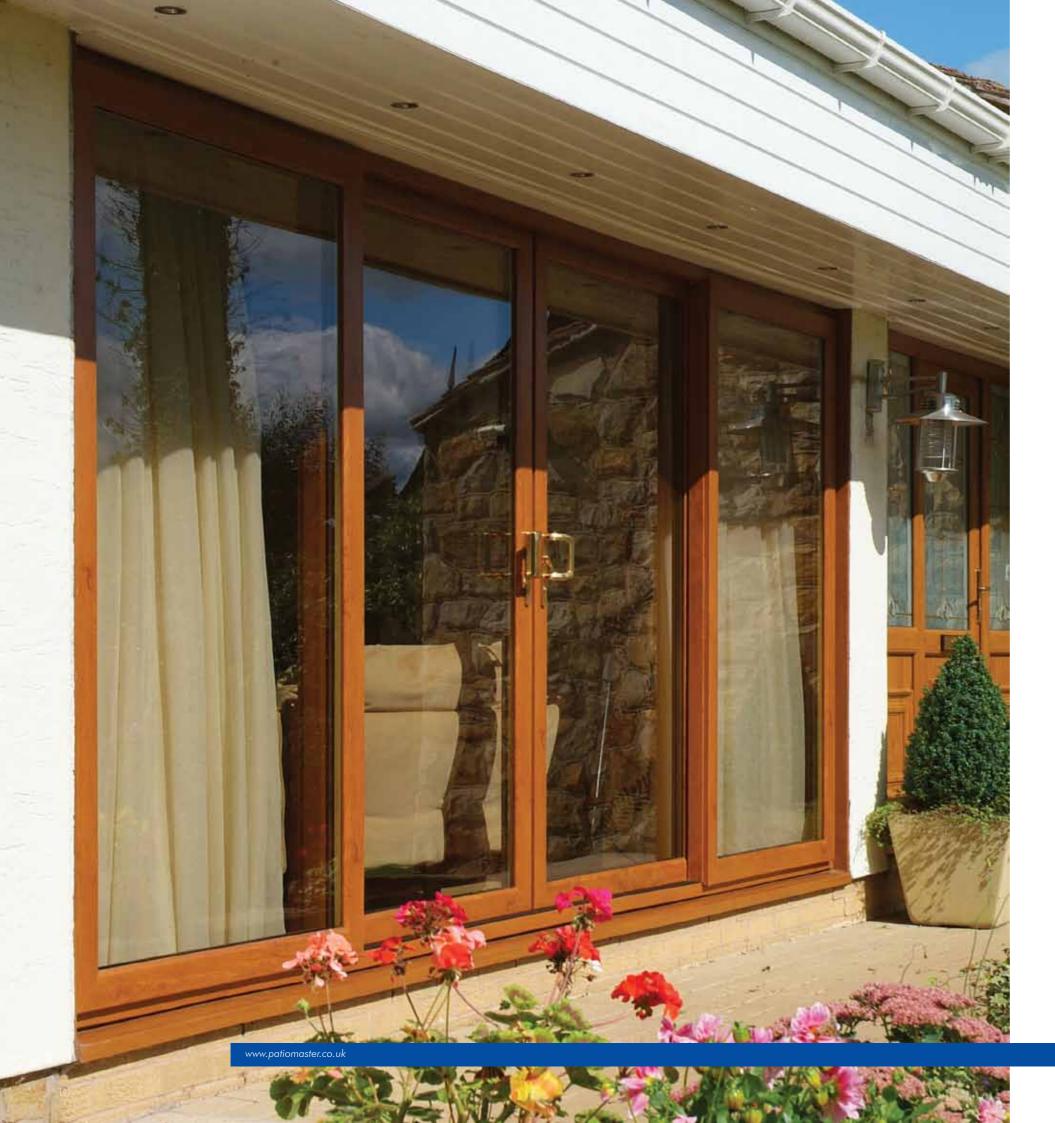

## Perfectly designed for any home

### Bespoke service

There's nothing "off the shelf" about our sliding doors. **Each** one is built to order, to your exact measurements and to the design that you choose.

Our doors can be built to fit any space and can have **2, 3 or 4 panes** and you choose which panes you want to slide. We have a range of **colour choices** for your frames and a range of handle styles and finishes. With **sculptured or bevelled** sashes we can match your existing glazing and with optional **low thresholds** we can ensure that the doors are accessible for wheelchair users. You can even use sliding doors as front entrances with an optional mid-rail and letter-plate.

Our doors are suitable for all types of homes from bungalows to high-rise. We've designed them for **ease of installation**, with slim stepped frames which minimise plaster cutback, and helps installers to fit your new doors.