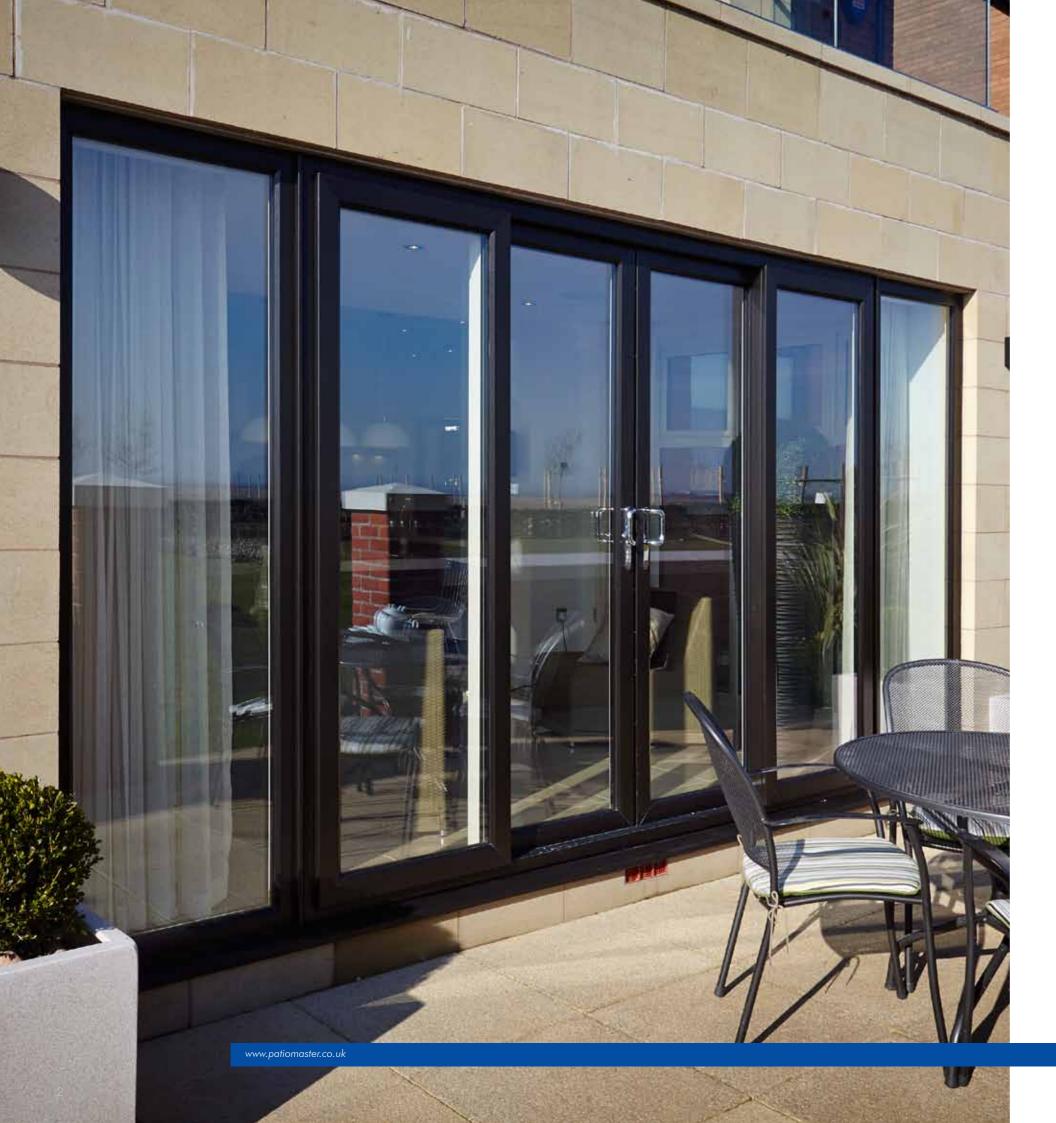

### Style

Every home is different, but from sleek modern architecture to cosy rural retreats the PatioMaster sliding door fits perfectly.

It's because we've paid attention to detail, to getting the features right and to making them flexible. It's about allowing you to choose what you want. Your choice of frame style, finish and

colour. Your choice of layout, handles and security features. If you want to match your existing glazing, that's fine. If you want something different, that's fine too.

Whatever your choice, you can be assured that the beauty you've picked is more than skin deep and is backed up by our brilliant engineering.

### Bespoke service

There's nothing "off the shelf" about our sliding doors. **Each** one is built to order, to your exact measurements and to the design that you choose.

Our doors can be built to fit any space and can have **2, 3 or 4 panes** and you choose which panes you want to slide. We have a range of **colour choices** for your frames and a range of handle styles and finishes. With **sculptured or bevelled** sashes we can match your existing glazing and with optional **low thresholds** we can ensure that the doors are accessible for wheelchair users. You can even use sliding doors as front entrances with an optional mid-rail and letter-plate.