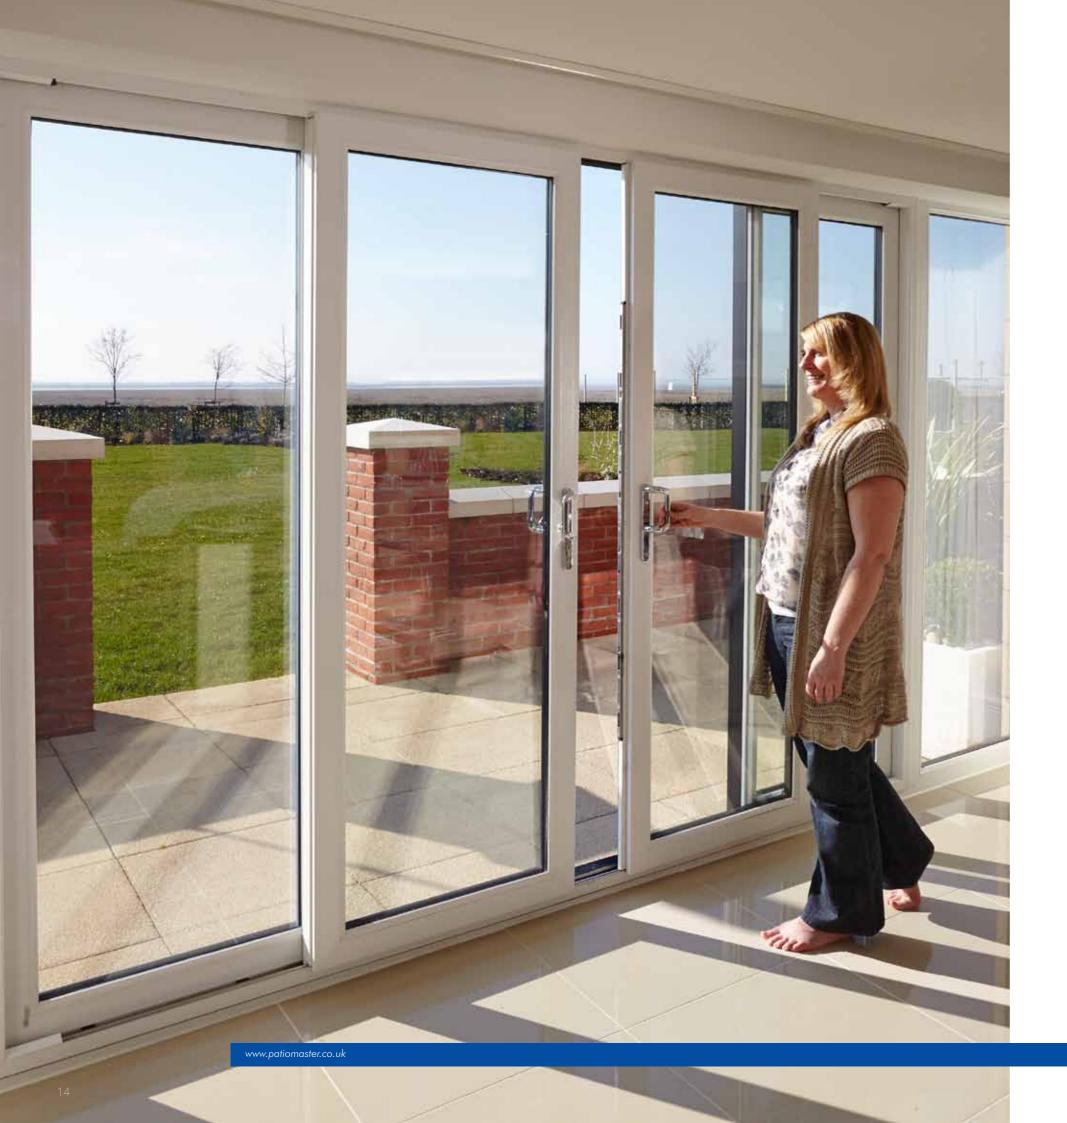

### Bespoke service

There's nothing "off the shelf" about our sliding doors. **Each** one is built to order, to your exact measurements and to the design that you choose.

Our doors can be built to fit any space and can have **2, 3 or 4 panes** and you choose which panes you want to slide. We have a range of **colour choices** for your frames and a range of handle styles and finishes. With **sculptured or bevelled** sashes we can match your existing glazing and with optional **low thresholds** we can ensure that the doors are accessible for wheelchair users. You can even use sliding doors as front entrances with an optional mid-rail and letter-plate.

Our doors are suitable for all types of homes from bungalows to high-rise. We've designed them for **ease of installation**, with slim stepped frames which minimise plaster cutback, and helps installers to fit your new doors.