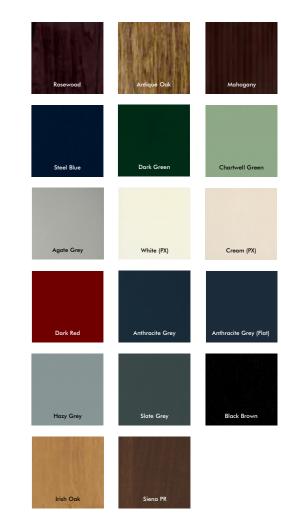

### Colours

It's your home, so it's your choice. Classic white is perfect for simple understated elegance, bold colour for when you want to make a statement or for showing your sense of style. We offer a diverse range of coloured foil finishes designed to acheive a long lasting maintenance free and cost effective option for our patio doors. All of our foils are permanently industrially bonded to our profiles and won't peel, flake or fade.