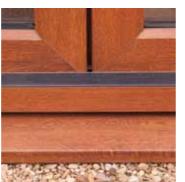

### Bespoke service

There's nothing "off the shelf" about our sliding doors. **Each** one is built to order, to your exact measurements and to the design that you choose.

Our doors can be built to fit any space and can have **2, 3 or 4 panes** and you choose which panes you want to slide. We have a range of **colour choices** for your frames and a range of handle styles and finishes. With **sculptured or bevelled** sashes we can match your existing glazing and with optional **low thresholds** we can ensure that the doors are accessible for wheelchair users. You can even use sliding doors as front entrances with an optional mid-rail and letter-plate.

# Options that

- A Slim stepped 86mm outer frame reduces plaster cutback and enhances visual appearance
- B Internal sliding panels for added security
- C Your choice of White, Black, Gold or Chrome handles
- D White, woodgrain and colour finishes
- **E** Low track, low threshold system (optional)
- **F** Lowline gasket co-extruded to sash
- G High performance 28mm glazing as standard