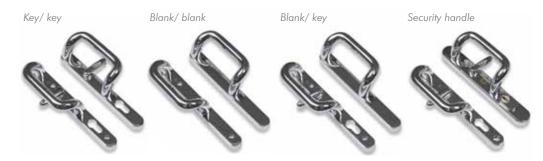

### Handles

Our handles are made by Hoppe. We believe they are the best handles on the market. Highly secure and robust they are available in white, chrome, gold and black, and all have the Hoppe Resista® surface guarantee, offering a 10-year assurance of a scratch-resistant finish.

Available in White, Gold, Brass, Chrome, Black and Silver.