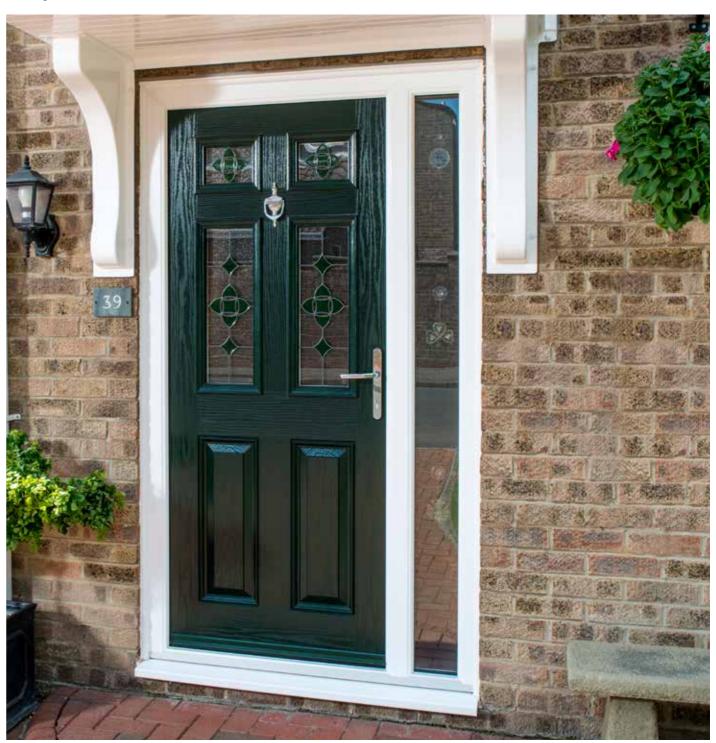

#### **PVC-U Residential Doors**

Residential Doors are the perfect choice for both front and back doors. We offer a wide variety of decorative PVC-U door panels and glass units for you to create a truly unique entrance to your home.

#### **Composite Doors**

Our Composite Doors offer all the traditional good looks of timber without any of the drawbacks. While timber may crack, split or warp and of course, need regular sanding and re-painting, Composite Doors require very little maintenance and offer security and performance coupled with stunning good looks.

A tough GRP surface which is highly scratch-resistant is mounted onto a composite material sub-frame, supported by laminated timber stiffeners and pressure filled with energy-efficient foam. The outer edge of the door is protected with a hard wearing PVC-U strip that provides a neat and durable finish.

Available in a range of colours including black, white, red, green, blue and woodgrain effect.