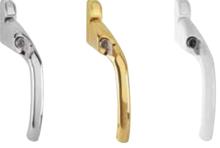

#### Hardware

Choice and variety is at the heart of what we do. We have sourced a wide range of durable hardware in a range of colours and finishes that passes all of the toughest industry tests with flying colours!

We are confident that our high quality hardware will add the perfect individual touch to your windows, doors or conservatory.

#### Hardware Colours

White, Black, Chrome and Gold are available. Other colours may be available on request.

Door Handles

Window Handles

Letterplates