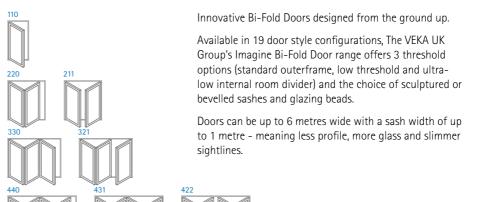

#### Imagine Bi-Fold Doors are available in a range of 19 different styles as shown - the choice is yours!

Ask for a copy of our Bi-Fold Doors brochure