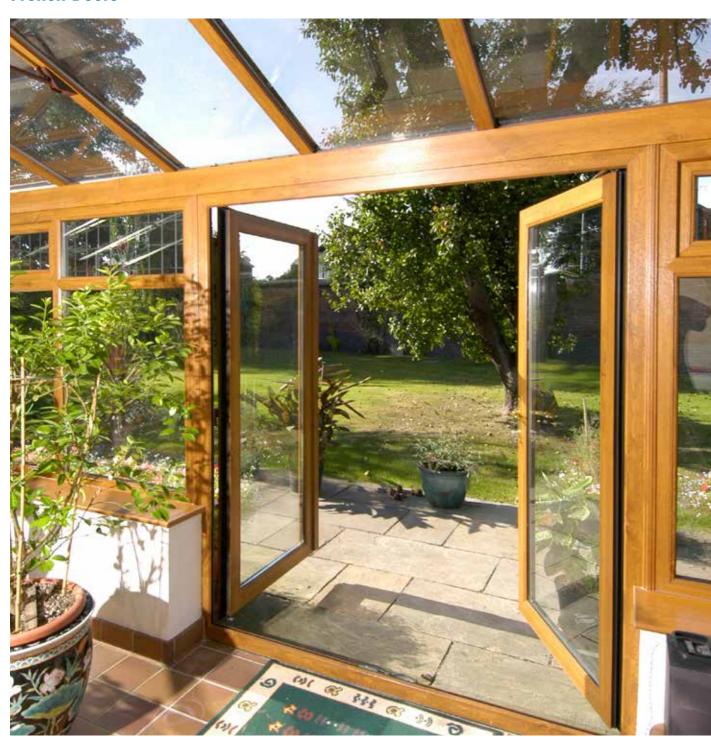

#### **French Doors**

French Doors enhance your home, bringing extra light and the illusion of more space. Internal or external opening, they create an attractive gateway to a garden or patio with minimal obstruction.

As a homeowner you will be able to enjoy a better view of the outdoors all year round. French Doors are also ideal for partition wall applications – from a kitchen to a conservatory area for example.