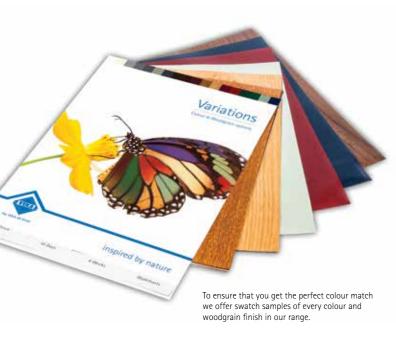

## Choose a COLOUR.

Our windows and doors are available in a wide range of woodgrain and coloured finishes to perfectly complement your property.

Anthracite Grey

Rosewood

Agate Grey

Golden Oak

Chartwell Green

Irish Oak

Moss Green

Dark Red

Siena PN

Dark Green

Can't find the colour or finish you are looking for? Ask your VEKA Approved Installer for further options.