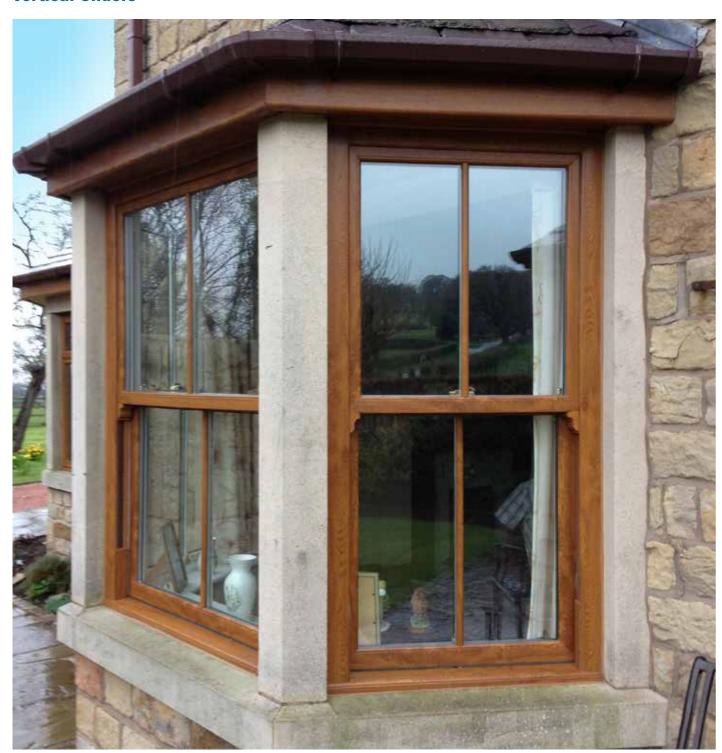

#### **Vertical Sliders**

Crafted with attention to detail, our Vertical Sliders combine the functional benefits and performance of a modern PVC-U window with the feel, aesthetic appeal and operational simplicity of a traditional timber window.

Our Vertical Sliders have a timeless elegance made with beautiful proportions and symmetry

The modern Vertical Slider not only emulates the aesthetics of its traditional timber equivalent, but also offers additional thermal benefits.