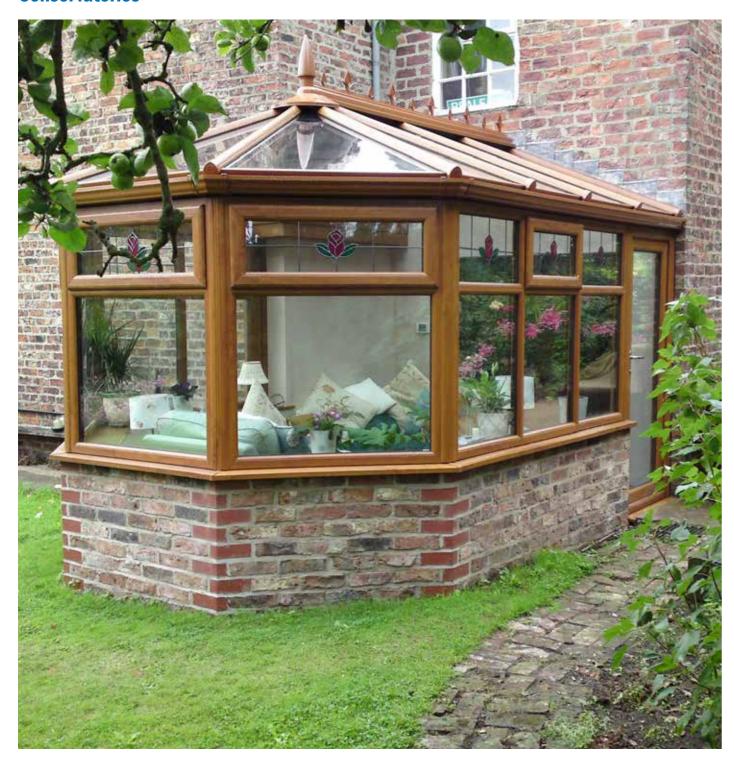

#### Conservatories

Adding a conservatory to your home will enhance your lifestyle, by allowing you to make the most of the outside with all of the comforts of the inside.

A conservatory will create more living space, and allow you to enjoy the benefit of natural light.

As well as enhancing the appearance of your home, it will significantly improve the value too.