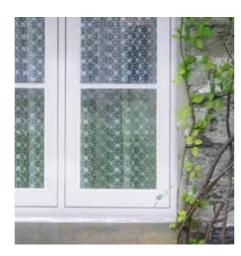

#### **Glass**

Choose from a wide selection of decorative patterns and obscurity levels to match your door style - from floral to traditional and fusion to bevelled in a choice of colours.

We offer an array of feature and security glasses, available in standard toughened or laminated finishes. We have a wide range of decorative glass styles for you to select from!

Please speak with one of our team for details.

Level 4 - Contora

Level 4 - Stippolyte

Level 3 - Chantily

Level 4 - Pelerine