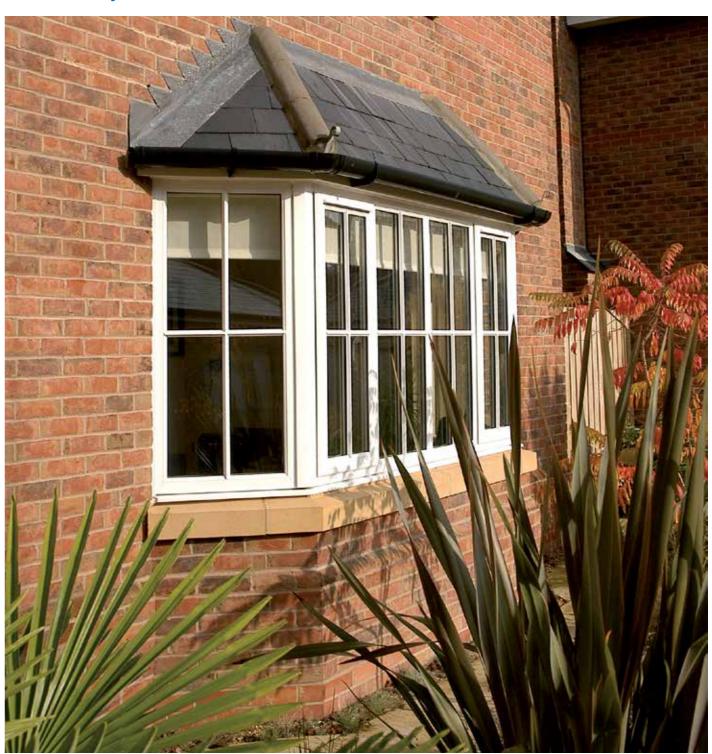

### **Bows and Bays**

Bow and Bay windows not only add distinction and character to a house - they add space too. The 'arc' of the Bow window offers a larger internal window ledge area and the Bay actually extends the footprint of the room it fronts.

Either way - the additional space and light, combined with the high visual impact make both styles of window an extremely popular choice.

10