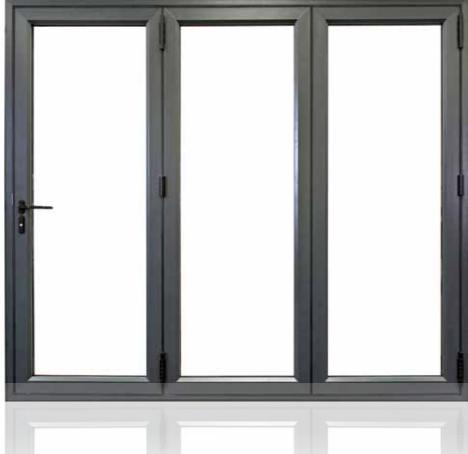

## Change the way you live with BI-FOLD DOORS.

The Bi-Fold Door meets the demands of contemporary living and combines this with beauty and practical functionality. These aesthetically pleasing doors are configured into a number of concertina folds that can be pulled back to offer optimum versatility, light and access into any room.

#### Imagine Bi-Fold Doors are available in a range of 19 different styles as shown - the choice is yours!

Ask for a copy of our Bi-Fold Doors brochure