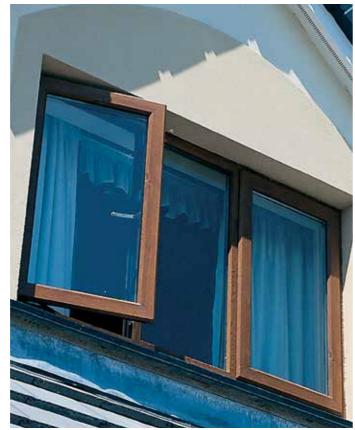

#### **Casements**

Casements are the most popular and versatile style of window that we offer. The number of arrangements and combinations of fixed and opening sections is endless - it really does comes down to what you want and how you intend to use the adjacent room. Select your finish and hardware from a range of beautifully crafted locking handles, and that's it - we do the rest.

Our Casement windows deliver the complete solution for any property from period to contemporary.