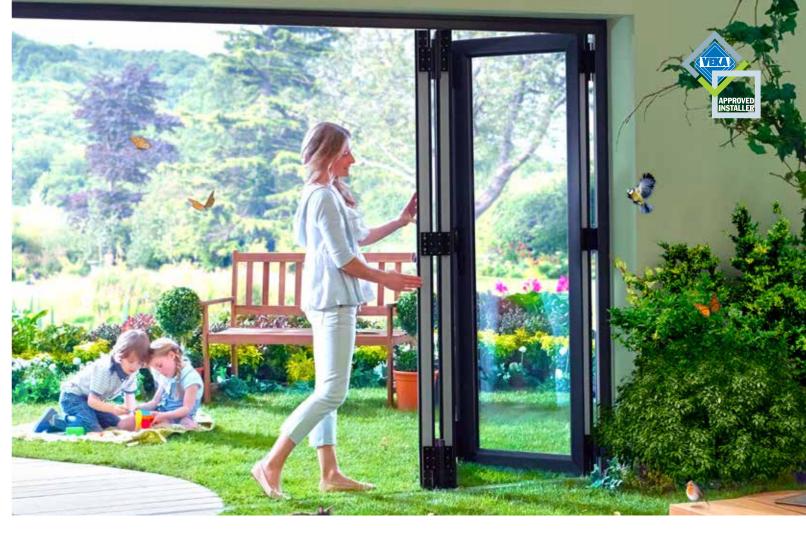

## Change the way you live with BI-FOLD DOORS.

The Bi-Fold Door meets the demands of contemporary living and combines this with beauty and practical functionality. These aesthetically pleasing doors are configured into a number of concertina folds that can be pulled back to offer optimum versatility, light and access into any room.

Where an opening or partition is required between rooms, whether a small or large room, or where your home leads onto a patio or outside area and you want to extend your view of the garden, a Bi-Fold Door is ideal for these applications.

Bi-Fold Doors create synergy between rooms of all shapes and sizes to seamlessly connect your living space whether indoors or outdoors.

The Imagine Bi-Fold Door makes an attractive alternative to a traditional sliding patio door; completely opening your home up