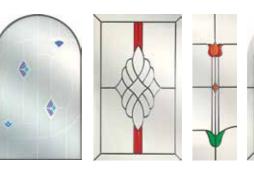

#### **Glass**

Choose from a wide selection of decorative patterns and obscurity levels to match your door style - from floral to traditional and fusion to bevelled in a choice of colours.

We offer an array of feature and security glasses, available in standard toughened or laminated finishes. We have a wide range of decorative glass styles for you to select from!

Please speak with one of our team for details.

Level 4 - Contora

Level 4 - Stippolyte

Level 3 - Chantily

Level 4 - Pelerine