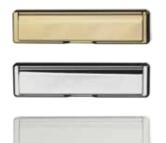

#### Hardware

Choice and variety is at the heart of what we do. We have sourced a wide range of durable hardware in a range of colours and finishes that passes all of the toughest industry tests with flying colours!

We are confident that our high quality hardware will add the perfect individual touch to your windows, doors or conservatory.

#### Hardware Colours

White, Black, Chrome and Gold are available. Other colours may be available on request.

Door Handles

Window Handles

Letterplates