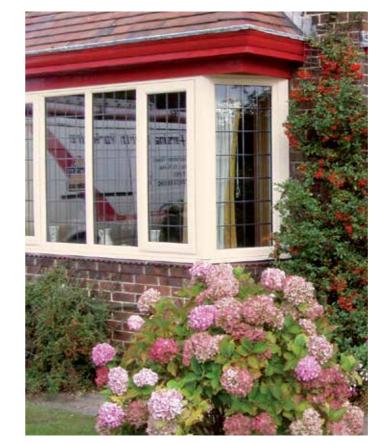

### **Bows and Bays**

Bow and Bay windows not only add distinction and character to a house - they add space too. The 'arc' of the Bow window offers a larger internal window ledge area and the Bay actually extends the footprint of the room it fronts.

Either way - the additional space and light, combined with the high visual impact make both styles of window an extremely popular choice.

10