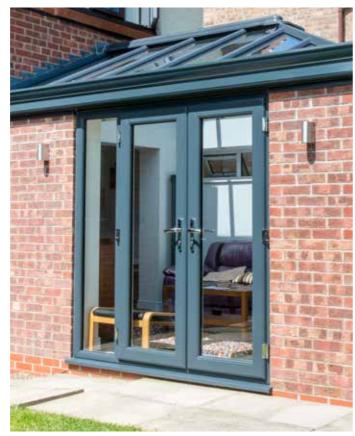

#### **French Doors**

French Doors enhance your home, bringing extra light and the illusion of more space. Internal or external opening, they create an attractive gateway to a garden or patio with minimal obstruction.

As a homeowner you will be able to enjoy a better view of the outdoors all year round. French Doors are also ideal for partition wall applications – from a kitchen to a conservatory area for example.