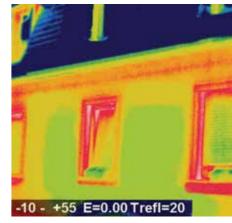

And when you look at the infra-red images below, it is easy to see why more and more people are choosing to replace timber and even 1st generation PVC-U windows with the more energy efficient frames that are available today. It's such a simple way to save money and do your bit for

The warmest areas seen here in red show where heat is being lost from the building.

Red areas have been eliminated after fitting energy efficient VEKA windows.