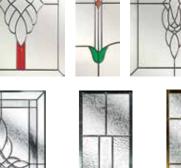

#### **Glass**

Choose from a wide selection of decorative patterns and obscurity levels to match your door style - from floral to traditional and fusion to bevelled in a choice of colours.

We offer an array of feature and security glasses, available in standard toughened or laminated finishes. We have a wide range of decorative glass styles for you to select from!

Please speak with one of our team for details.

Level 4 - Contora

Level 4 - Stippolyte

Level 3 - Chantily

Level 4 - Pelerine