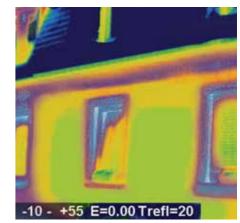

And when you look at the infra-red images below, it is easy to see why more and more people are choosing to replace timber and even 1st generation PVC-U windows with the more energy efficient frames that are available today. It's such a simple way to save money and do your bit for

The warmest areas seen here in red show where heat is being lost from the building.

Red areas have been eliminated after fitting energy efficient VEKA windows.