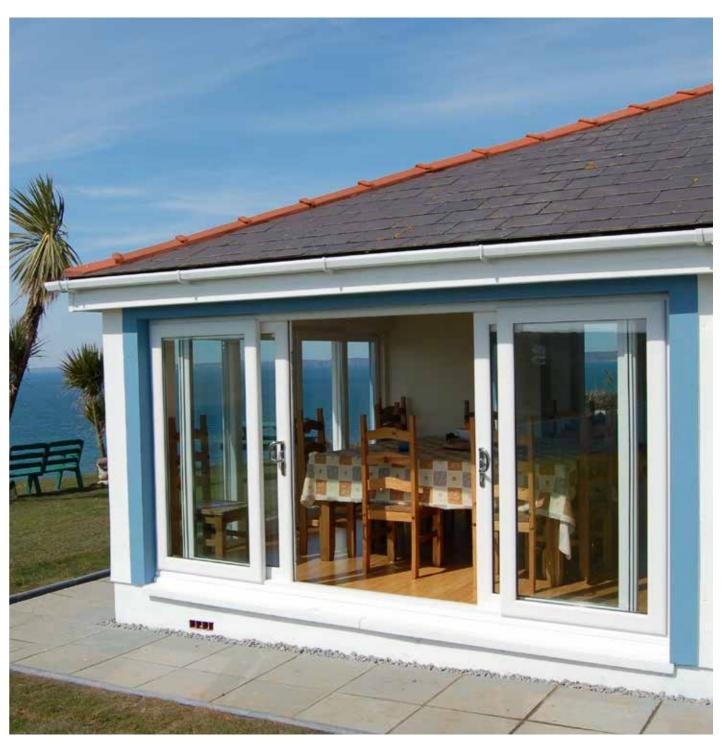

#### **Patio Doors**

The classic Patio Door offers a number of benefits, with no internal space required for opening and more light and space being the most notable.

Our Patio Doors create a seamless access point from house to garden, giving you a greater sense of space and allowing valuable light into your home.

A Patio with a midrail allows for the installation of a letter plate – ideal for porch applications. All our Patios come with superior security fittings (Anti jacking system, 4 point hook lock and reinforced frames), yet despite these features, the easy-glide doors boast slim sightlines, allowing you to see less frame and more garden.