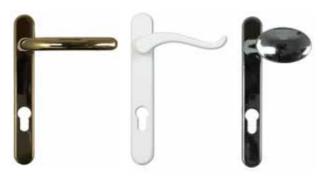

#### Hardware

Choice and variety is at the heart of what we do. We have sourced a wide range of durable hardware in a range of colours and finishes that passes all of the toughest industry tests with flying colours!

We are confident that our high quality hardware will add the perfect individual touch to your windows, doors or conservatory.

#### Hardware Colours

White, Black, Chrome and Gold are available. Other colours may be available on request.

Door Handles

Window Handles

Letterplates