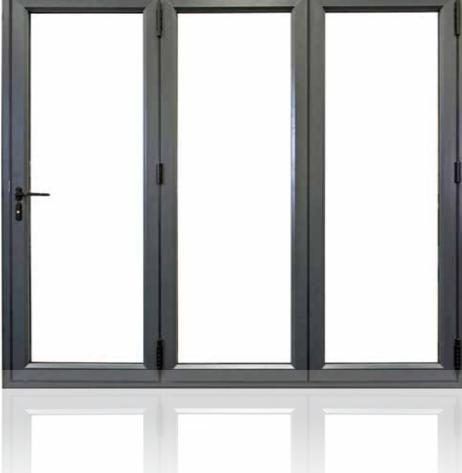

## Change the way you live with BI-FOLD DOORS.

The Bi-Fold Door meets the demands of contemporary living and combines this with beauty and practical functionality. These aesthetically pleasing doors are configured into a number of concertina folds that can be pulled back to offer optimum versatility, light and access into any room.

Where an opening or partition is required between rooms, whether a small or large room, or where your home leads onto a patio or outside area and you want to extend your view of the garden, a Bi-Fold Door is ideal for these applications.

Bi-Fold Doors create synergy between rooms of all shapes and sizes to seamlessly connect your living space whether indoors or outdoors.

The Imagine Bi-Fold Door makes an attractive alternative to a traditional sliding patio door; completely opening your home up