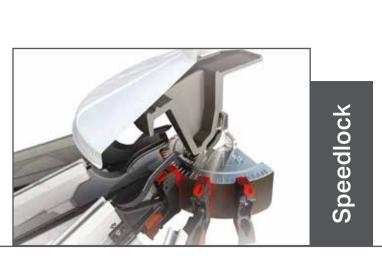

Weathering hub offers ultimate protection from wind and rain

Patented Speedlock ensures bars are secured and glazing is perfectly aligned

Slimline aluminium roof vent

Wind resistant jack rafters – tested in 120mph winds