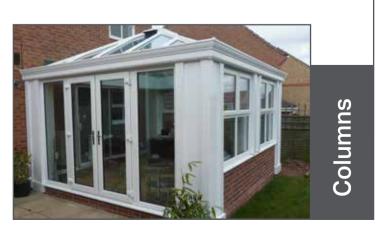

## Robust glazing supports prevent glass slippage

Optional cornice hides gutters and adds shape to the roofline. 4 designs available

Optional super-insulated columns

speakers

conservatory roof system

Optional internal pelmet insulates the eaves - a useful place for spotlights or