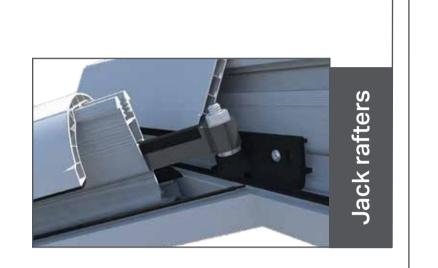

Weathering hub offers ultimate protection from wind and rain

Patented Speedlock ensures bars are secured and glazing is perfectly aligned

Slimline aluminium roof vent

Wind resistant jack rafters – tested in 120mph winds