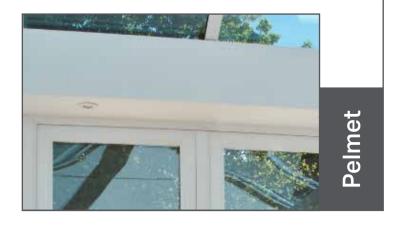

## Robust glazing supports prevent glass slippage

Optional cornice hides gutters and adds shape to the roofline. 4 designs available

Optional super-insulated columns

speakers

conservatory roof system

Optional internal pelmet insulates the eaves - a useful place for spotlights or