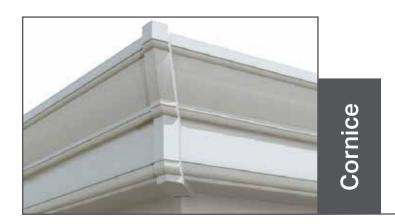

## Robust glazing supports prevent glass slippage

Optional cornice hides gutters and adds shape to the roofline. 4 designs available

Optional super-insulated columns

speakers

conservatory roof system

Optional internal pelmet insulates the eaves - a useful place for spotlights or