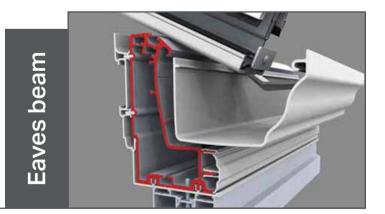

## Robust glazing supports prevent glass slippage

Optional cornice hides gutters and adds shape to the roofline. 4 designs available

Optional super-insulated columns

speakers

conservatory roof system

Optional internal pelmet insulates the eaves - a useful place for spotlights or

Optional super duty eaves beam for larger spans