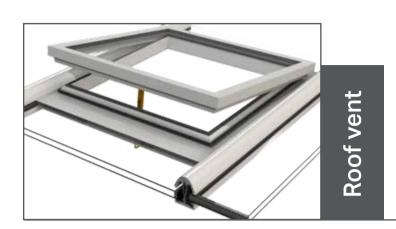

Weathering hub offers ultimate protection from wind and rain

Patented Speedlock ensures bars are secured and glazing is perfectly aligned

Slimline aluminium roof vent

Wind resistant jack rafters – tested in 120mph winds