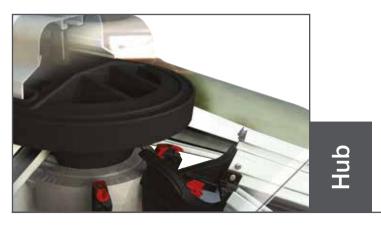

Weathering hub offers ultimate protection from wind and rain

Patented Speedlock ensures bars are secured and glazing is perfectly aligned

Slimline aluminium roof vent

Wind resistant jack rafters – tested in 120mph winds