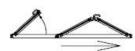

# **BIFOLD DOOR STYLES**

#### 2 Panel

Aperture width: 1400 - 2000mm





#### 3 Panel

Aperture width: 2001 - 3000mm

OUTWARDS OR INWARDS TO YOUR PREFERENCE AND ARE ALSO AVAILABLE IN THE OPPOSITE HAND TO THAT SHOWN.

DOORS SHOWN WITH A TRAFFIC

ALL DOORS CAN BE SUPPLIED TO STACK

DOORS SHOWN WITH A TRAFFIC
DOOR(INDICATED BY < OR >)ARE
SUPPLIED WITH HIGH SECURITY HOOK
BOLT LOCKING AND INTERNAL/EXTERNAL
KEY LOCKING.
DOORS SUPPLIED WITHOUT A TRAFFIC

DOORS SUPPLIED WITHOUT A TRAFFIC DOOR ARE PROVIDED WITH INTERNAL SHOOTBOLT LOCKING ONLY AND CANNOT BE OPENED FROM THE OUTSIDE.









### 4 Panel

Aperture width: 3001 - 4000mm













5 Panel



## 6 Panel

Aperture width: 5001 - 6000mm