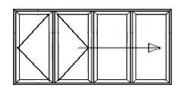

# **BIFOLD DOOR STYLES**

#### 2 Panel

Aperture width: 1400 - 2000mm





#### 3 Panel

Aperture width: 2001 - 3000mm

OUTWARDS OR INWARDS TO YOUR PREFERENCE AND ARE ALSO AVAILABLE IN THE OPPOSITE HAND TO THAT SHOWN.

DOORS SHOWN WITH A TRAFFIC

ALL DOORS CAN BE SUPPLIED TO STACK

DOORS SHOWN WITH A TRAFFIC
DOOR(INDICATED BY < OR >)ARE
SUPPLIED WITH HIGH SECURITY HOOK
BOLT LOCKING AND INTERNAL/EXTERNAL
KEY LOCKING.
DOORS SUPPLIED WITHOUT A TRAFFIC

DOORS SUPPLIED WITHOUT A TRAFFIC DOOR ARE PROVIDED WITH INTERNAL SHOOTBOLT LOCKING ONLY AND CANNOT BE OPENED FROM THE OUTSIDE.









### 4 Panel

Aperture width: 3001 - 4000mm













5 Panel



## 6 Panel

Aperture width: 5001 - 6000mm