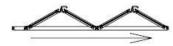

# **BIFOLD DOOR STYLES**

#### 2 Panel

Aperture width: 1400 - 2000mm





#### 3 Panel

Aperture width: 2001 - 3000mm

OUTWARDS OR INWARDS TO YOUR PREFERENCE AND ARE ALSO AVAILABLE IN THE OPPOSITE HAND TO THAT SHOWN.

DOORS SHOWN WITH A TRAFFIC

ALL DOORS CAN BE SUPPLIED TO STACK

DOORS SHOWN WITH A TRAFFIC
DOOR(INDICATED BY < OR >)ARE
SUPPLIED WITH HIGH SECURITY HOOK
BOLT LOCKING AND INTERNAL/EXTERNAL
KEY LOCKING.
DOORS SUPPLIED WITHOUT A TRAFFIC

DOORS SUPPLIED WITHOUT A TRAFFIC DOOR ARE PROVIDED WITH INTERNAL SHOOTBOLT LOCKING ONLY AND CANNOT BE OPENED FROM THE OUTSIDE.









### 4 Panel

Aperture width: 3001 - 4000mm













5 Panel



## 6 Panel

Aperture width: 5001 - 6000mm