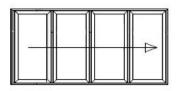

# **BIFOLD DOOR STYLES**

#### 2 Panel

Aperture width: 1400 - 2000mm





#### 3 Panel

Aperture width: 2001 - 3000mm

OUTWARDS OR INWARDS TO YOUR PREFERENCE AND ARE ALSO AVAILABLE IN THE OPPOSITE HAND TO THAT SHOWN.

DOORS SHOWN WITH A TRAFFIC

ALL DOORS CAN BE SUPPLIED TO STACK

DOORS SHOWN WITH A TRAFFIC
DOOR(INDICATED BY < OR >)ARE
SUPPLIED WITH HIGH SECURITY HOOK
BOLT LOCKING AND INTERNAL/EXTERNAL
KEY LOCKING.
DOORS SUPPLIED WITHOUT A TRAFFIC

DOORS SUPPLIED WITHOUT A TRAFFIC DOOR ARE PROVIDED WITH INTERNAL SHOOTBOLT LOCKING ONLY AND CANNOT BE OPENED FROM THE OUTSIDE.









### 4 Panel

Aperture width: 3001 - 4000mm













5 Panel



## 6 Panel

Aperture width: 5001 - 6000mm