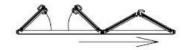

# **BIFOLD DOOR STYLES**

#### 2 Panel

Aperture width: 1400 - 2000mm





#### 3 Panel

Aperture width: 2001 - 3000mm

OUTWARDS OR INWARDS TO YOUR PREFERENCE AND ARE ALSO AVAILABLE IN THE OPPOSITE HAND TO THAT SHOWN.

DOORS SHOWN WITH A TRAFFIC

ALL DOORS CAN BE SUPPLIED TO STACK

DOORS SHOWN WITH A TRAFFIC
DOOR(INDICATED BY < OR >)ARE
SUPPLIED WITH HIGH SECURITY HOOK
BOLT LOCKING AND INTERNAL/EXTERNAL
KEY LOCKING.
DOORS SUPPLIED WITHOUT A TRAFFIC

DOORS SUPPLIED WITHOUT A TRAFFIC DOOR ARE PROVIDED WITH INTERNAL SHOOTBOLT LOCKING ONLY AND CANNOT BE OPENED FROM THE OUTSIDE.









### 4 Panel

Aperture width: 3001 - 4000mm













5 Panel



## 6 Panel

Aperture width: 5001 - 6000mm