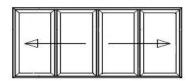

#### 3 Panel

Aperture width: 2001 - 3000mm

OUTWARDS OR INWARDS TO YOUR PREFERENCE AND ARE ALSO AVAILABLE IN THE OPPOSITE HAND TO THAT SHOWN.

DOORS SHOWN WITH A TRAFFIC

ALL DOORS CAN BE SUPPLIED TO STACK

DOORS SHOWN WITH A TRAFFIC
DOOR(INDICATED BY < OR >)ARE
SUPPLIED WITH HIGH SECURITY HOOK
BOLT LOCKING AND INTERNAL/EXTERNAL
KEY LOCKING.
DOORS SUPPLIED WITHOUT A TRAFFIC