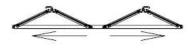

# **BIFOLD DOOR STYLES**

#### 2 Panel

Aperture width: 1400 - 2000mm





#### 3 Panel

Aperture width: 2001 - 3000mm

OUTWARDS OR INWARDS TO YOUR PREFERENCE AND ARE ALSO AVAILABLE IN THE OPPOSITE HAND TO THAT SHOWN.

DOORS SHOWN WITH A TRAFFIC

ALL DOORS CAN BE SUPPLIED TO STACK

DOORS SHOWN WITH A TRAFFIC
DOOR(INDICATED BY < OR >)ARE
SUPPLIED WITH HIGH SECURITY HOOK
BOLT LOCKING AND INTERNAL/EXTERNAL
KEY LOCKING.
DOORS SUPPLIED WITHOUT A TRAFFIC

DOORS SUPPLIED WITHOUT A TRAFFIC DOOR ARE PROVIDED WITH INTERNAL SHOOTBOLT LOCKING ONLY AND CANNOT BE OPENED FROM THE OUTSIDE.









### 4 Panel

Aperture width: 3001 - 4000mm













5 Panel



## 6 Panel

Aperture width: 5001 - 6000mm