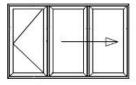

#### 3 Panel

Aperture width: 2001 - 3000mm

OUTWARDS OR INWARDS TO YOUR PREFERENCE AND ARE ALSO AVAILABLE IN THE OPPOSITE HAND TO THAT SHOWN.

DOORS SHOWN WITH A TRAFFIC

ALL DOORS CAN BE SUPPLIED TO STACK

DOORS SHOWN WITH A TRAFFIC
DOOR(INDICATED BY < OR >)ARE
SUPPLIED WITH HIGH SECURITY HOOK
BOLT LOCKING AND INTERNAL/EXTERNAL
KEY LOCKING.
DOORS SUPPLIED WITHOUT A TRAFFIC

DOORS SUPPLIED WITHOUT A TRAFFIC DOOR ARE PROVIDED WITH INTERNAL SHOOTBOLT LOCKING ONLY AND CANNOT BE OPENED FROM THE OUTSIDE.