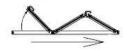

#### 3 Panel

Aperture width: 2001 - 3000mm

OUTWARDS OR INWARDS TO YOUR PREFERENCE AND ARE ALSO AVAILABLE IN THE OPPOSITE HAND TO THAT SHOWN.

DOORS SHOWN WITH A TRAFFIC

ALL DOORS CAN BE SUPPLIED TO STACK

DOORS SHOWN WITH A TRAFFIC
DOOR(INDICATED BY < OR >)ARE
SUPPLIED WITH HIGH SECURITY HOOK
BOLT LOCKING AND INTERNAL/EXTERNAL
KEY LOCKING.
DOORS SUPPLIED WITHOUT A TRAFFIC

DOORS SUPPLIED WITHOUT A TRAFFIC DOOR ARE PROVIDED WITH INTERNAL SHOOTBOLT LOCKING ONLY AND CANNOT BE OPENED FROM THE OUTSIDE.