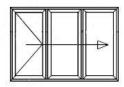

# **BIFOLD DOOR STYLES**

#### 2 Panel

Aperture width: 1400 - 2000mm





#### 3 Panel

Aperture width: 2001 - 3000mm

OUTWARDS OR INWARDS TO YOUR PREFERENCE AND ARE ALSO AVAILABLE IN THE OPPOSITE HAND TO THAT SHOWN.

DOORS SHOWN WITH A TRAFFIC

ALL DOORS CAN BE SUPPLIED TO STACK

DOORS SHOWN WITH A TRAFFIC
DOOR(INDICATED BY < OR >)ARE
SUPPLIED WITH HIGH SECURITY HOOK
BOLT LOCKING AND INTERNAL/EXTERNAL
KEY LOCKING.
DOORS SUPPLIED WITHOUT A TRAFFIC

DOORS SUPPLIED WITHOUT A TRAFFIC DOOR ARE PROVIDED WITH INTERNAL SHOOTBOLT LOCKING ONLY AND CANNOT BE OPENED FROM THE OUTSIDE.









### 4 Panel

Aperture width: 3001 - 4000mm













5 Panel



## 6 Panel

Aperture width: 5001 - 6000mm