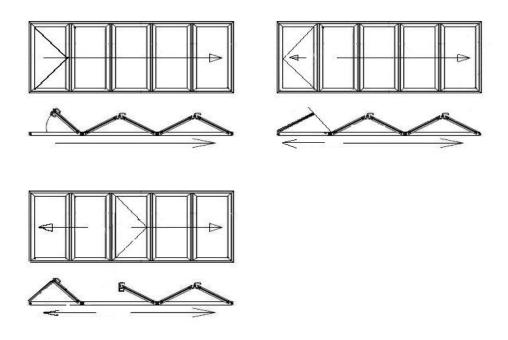

#### 3 Panel

Aperture width: 2001 - 3000mm

OUTWARDS OR INWARDS TO YOUR PREFERENCE AND ARE ALSO AVAILABLE IN THE OPPOSITE HAND TO THAT SHOWN.

DOORS SHOWN WITH A TRAFFIC

ALL DOORS CAN BE SUPPLIED TO STACK

DOORS SHOWN WITH A TRAFFIC
DOOR(INDICATED BY < OR >)ARE
SUPPLIED WITH HIGH SECURITY HOOK
BOLT LOCKING AND INTERNAL/EXTERNAL
KEY LOCKING.
DOORS SUPPLIED WITHOUT A TRAFFIC

DOORS SUPPLIED WITHOUT A TRAFFIC DOOR ARE PROVIDED WITH INTERNAL SHOOTBOLT LOCKING ONLY AND CANNOT BE OPENED FROM THE OUTSIDE.

### 4 Panel

Aperture width: 3001 - 4000mm

5 Panel