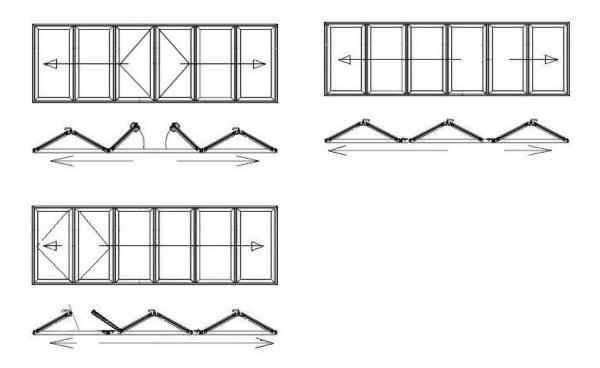

#### 3 Panel

Aperture width: 2001 - 3000mm

OUTWARDS OR INWARDS TO YOUR PREFERENCE AND ARE ALSO AVAILABLE IN THE OPPOSITE HAND TO THAT SHOWN.

DOORS SHOWN WITH A TRAFFIC

ALL DOORS CAN BE SUPPLIED TO STACK

DOORS SHOWN WITH A TRAFFIC
DOOR(INDICATED BY < OR >)ARE
SUPPLIED WITH HIGH SECURITY HOOK
BOLT LOCKING AND INTERNAL/EXTERNAL
KEY LOCKING.
DOORS SUPPLIED WITHOUT A TRAFFIC

DOORS SUPPLIED WITHOUT A TRAFFIC DOOR ARE PROVIDED WITH INTERNAL SHOOTBOLT LOCKING ONLY AND CANNOT BE OPENED FROM THE OUTSIDE.

## 6 Panel

Aperture width: 5001 - 6000mm