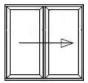

# **BIFOLD DOOR STYLES**

#### 2 Panel

Aperture width: 1400 - 2000mm





#### 3 Panel

Aperture width: 2001 - 3000mm

OUTWARDS OR INWARDS TO YOUR PREFERENCE AND ARE ALSO AVAILABLE IN THE OPPOSITE HAND TO THAT SHOWN.

DOORS SHOWN WITH A TRAFFIC

ALL DOORS CAN BE SUPPLIED TO STACK

DOORS SHOWN WITH A TRAFFIC
DOOR(INDICATED BY < OR >)ARE
SUPPLIED WITH HIGH SECURITY HOOK
BOLT LOCKING AND INTERNAL/EXTERNAL
KEY LOCKING.
DOORS SUPPLIED WITHOUT A TRAFFIC

DOORS SUPPLIED WITHOUT A TRAFFIC DOOR ARE PROVIDED WITH INTERNAL SHOOTBOLT LOCKING ONLY AND CANNOT BE OPENED FROM THE OUTSIDE.









### 4 Panel

Aperture width: 3001 - 4000mm













5 Panel



## 6 Panel

Aperture width: 5001 - 6000mm